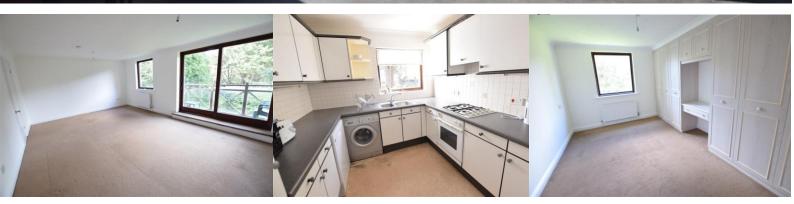

## **Description:**

EAST CLIFF – An UNFURNISHED two bedroom 1<sup>st</sup> floor apartment (LIFT) in this attractive block situated within walking distance of the SEA FRONT. TWO DOUBLE BEDROOMS, with EN-SUITE BATHROOM to master bedroom, and fitted wardrobes to both; separate shower room with W/C and basin; large lounge/diner with access to SOUTH FACING BALCONY; kitchen with gas hob/electric oven, washing machine, fridge-freezer, and DISHWASHER. Property also benefits from both GAS CENTRAL HEATING and a LOCK UP GARAGE. A bright and spacious apartment in a pleasant and sought after location. FULLY MANAGED, AVAILABLE 19/04/2024.