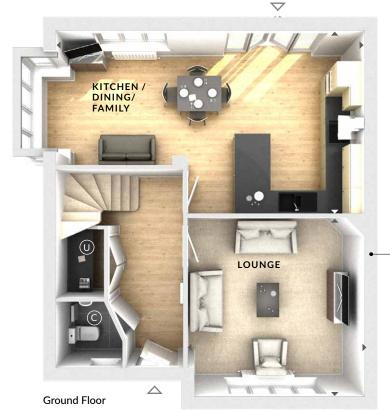

# **WOLLATON**

A four bedroom detached home with spacious lounge and fantastic open plan kitchen / dining and family area featuring a bay window and French doors leading to the rear garden. Upstairs, is the family bathroom and four bedrooms, the master bedroom benefitting from fitted wardrobes and en suite facilities.

#### **Ground Floor:**

#### Lounge

4.11m x 4.15m 13'6" x 13'7"

#### Kitchen / Dining / Family

7.20m x 4.25m 23'8" x 13'11"

### W Wardrobes

\*Wardrobes to bed 4 indicated in selected plots only. Please speak to Sales Advisor for details.

(U) Utility

C Cloaks

#### **♦ ►** Measurement Points

△ External Access

Additional window to lounge in selected plots only. Please speak to Sales Advisor for details.

> © Bloor Homes 401 BRICK 6.3