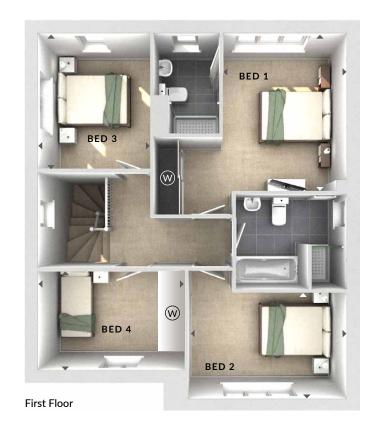

#### DIMENSIONS

First Floor:

Bedroom 1

2.88m x 3.68m 9'6" x 12'1"

En Suite

Bedroom 2

3.70m x 2.47m 12'2" x 8'1"

Bedroom 3

2.61m x 3.15m 8'7" x 10'4"

Bedroom 4

3.43m x 2.28m 11'3" x 7'6"

Bathroom

### W Wardrobes

\*Wardrobes to bed 4 indicated in selected plots only. Please speak to Sales Advisor for details.

(U) Utility

C Cloaks

#### **♦ ►** Measurement Points

△ External Access

Additional window to lounge in selected plots only. Please speak to Sales Advisor for details.

> © Bloor Homes 401 BRICK 6.3