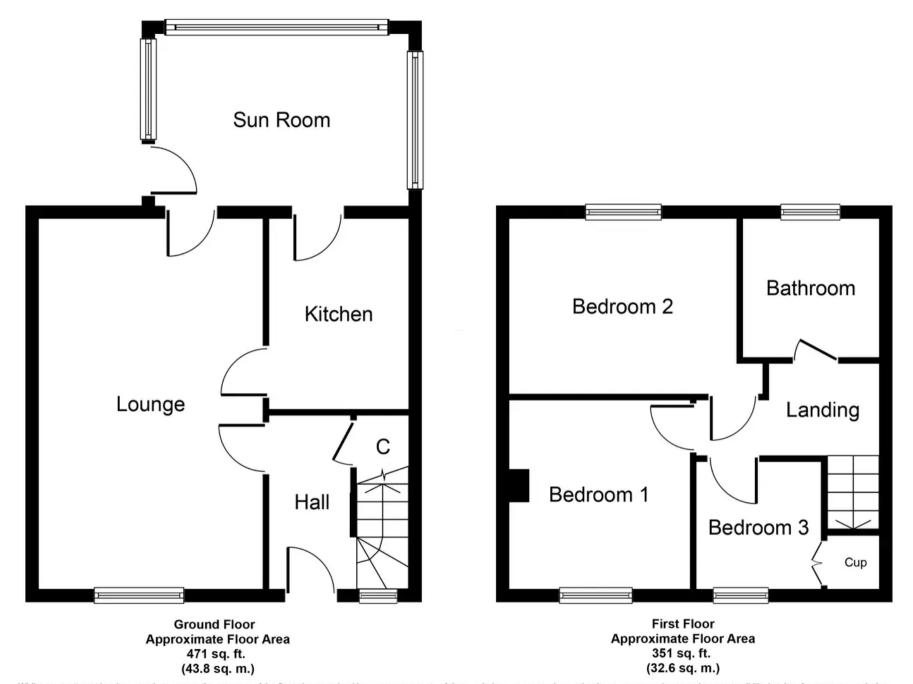

Tenure: Freehold

- Three Bedroom Semi-detached house set within quiet cul-de-sac location
- Fabulous Sun Room extension with lovely open outlook
- Spacious Lounge ideal for entertaining
- Modern Fitted Kitchen with integrated appliances
- Driveway parking
- "Canadian Spa" 4 Person Hot Tub included in sale
- Fully enclosed sunny aspect private rear garden
- Highly sought after Village location
- Well located for commuter links via M8 and M9 links

Whilst every attempt has been made to ensure the accuracy of the floor plan contained here, measurements of doors, windows, rooms and any other items are approximate and no responsibility is taken for any error, omission, or mis-statement. The measurements should not be relied upon for valuation, transaction and/or funding purposes This plan is for illustrative purposes only and should be used as such by any prospective purchaser or tenant.