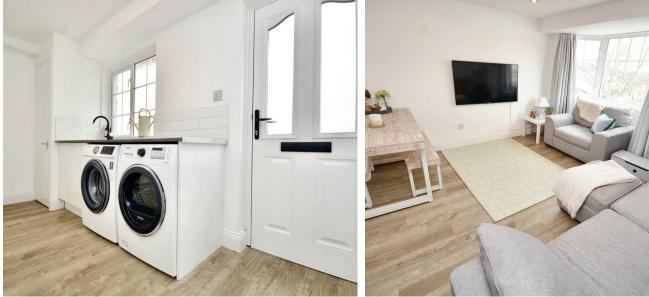

### Living

Spacious entrance hall with good storage and separate utility room to the ground floor. The first floor boasts a well equipped modern open plan lounge / kitchen / diner. Both floors have Amtico engineered flooring. All work completed in 2021.

#### Outside

Paved parking area for two cars which could also accommodate a small table and chairs. Integral single garage. Visitor parking also available.