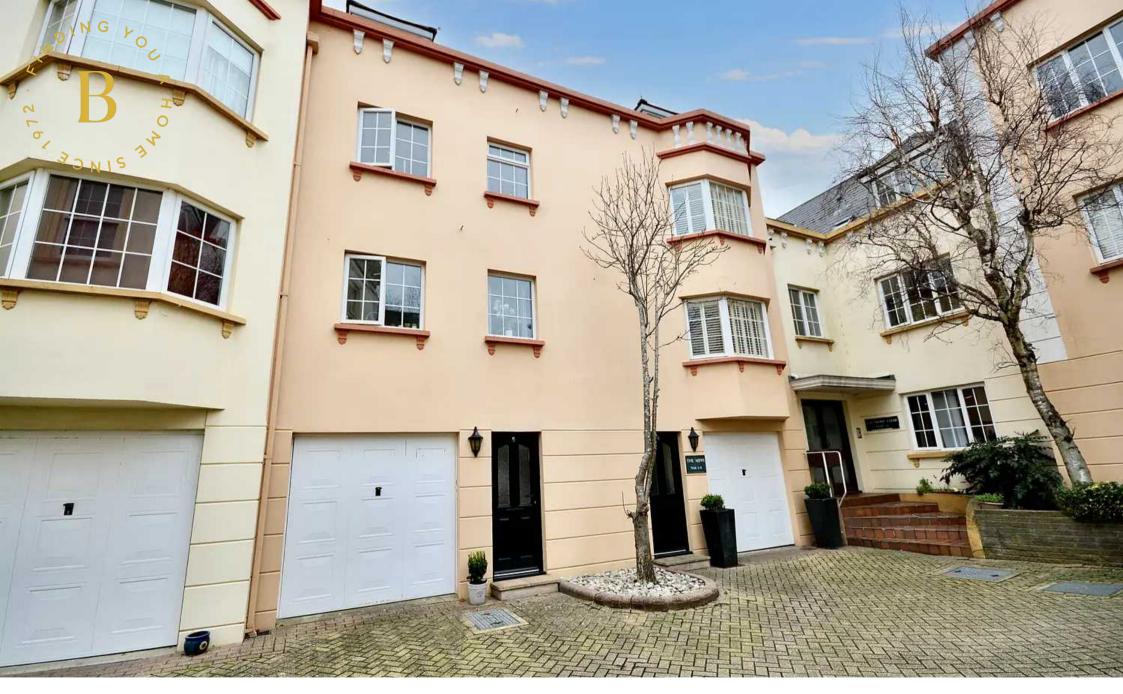

## **5 The Mews Mont Millais**

St. Helier, Jersey

Turn into Hautmont (opposite Jersey College for Girls) and follow the road to the rear where there is visitor parking for the mews.

- Attractive two double bedroom mews house
- Impressive open plan lounge kitchen diner (2021)
- Two generous double bedrooms both with fitted wardrobes
- House bathroom with walk-in shower and bath
- En-suite W.C and wash basin to second bedroom
- Separate utility room
- Integral single garage plus parking for two
- Quiet convenient location away from main road
- Close to schools
- Sole agent
- Contact Andrew 07797814 422 / andrew@broadlandsjersey.com

## **5 The Mews Mont Millais**

St. Helier, Jersey

Delightful modern property with great storage and spacious bright accommodation arranged over four floors. Briefly comprising; large open plan lounge / kitchen / diner (2021), separate utility room, two generous double bedrooms both with fitted wardrobes, house bathroom with walk-in shower and bath, plus en-suite W/C to fourth floor bedroom. With an integral garage and parking for 2 cars plus visitor spaces this home has a lot going for it. Located within easy access of all main schools and a short walk to the town centre yet well away from the main road. Well maintained and ready to move straight in. To book your appointment contact the vendors sole agent today.

#### Outside

Paved parking area for two cars which could also accommodate a small table and chairs. Integral single garage. Visitor parking also available.