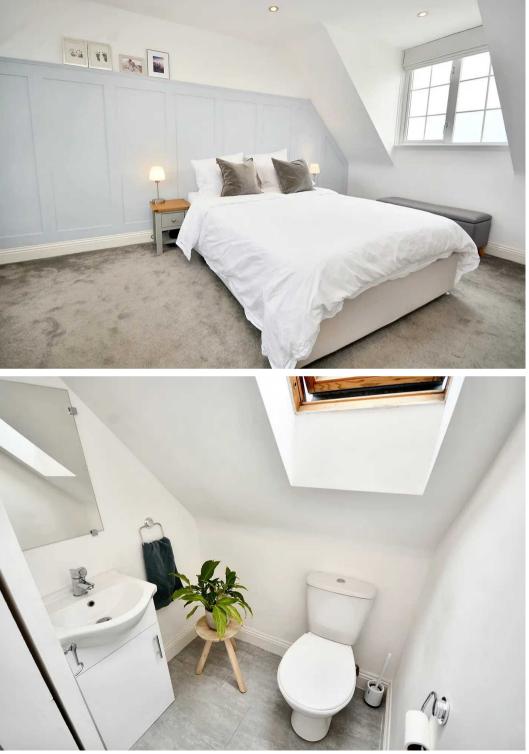

#### Sleeping

On the second floor is a generous double bedroom with fitted wardrobes and space for a desk / study area. Fully tiled house bathroom with four piece suite including bath and walk-in shower. On the top floor is another good size double bedroom also with fitted wardrobes, space for a desk / study area and W.C with wash hand basin.