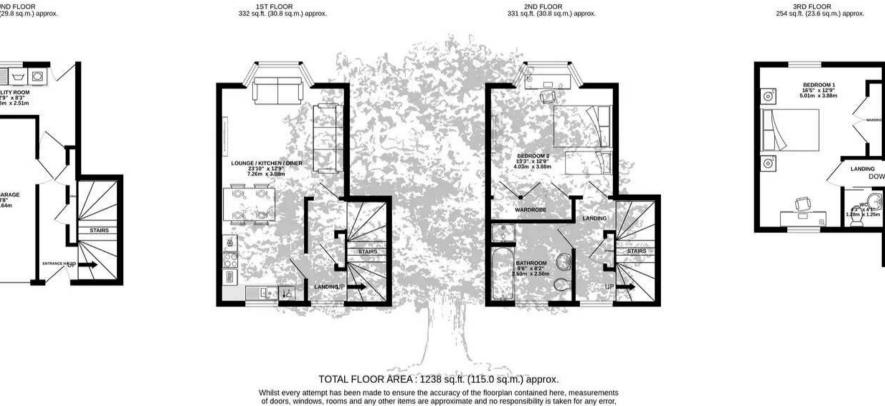

## **5 The Mews Mont Millais**

St. Helier, Jersey

Delightful modern property with great storage and spacious bright accommodation arranged over four floors. Briefly comprising; large open plan lounge / kitchen / diner (2021), separate utility room, two generous double bedrooms both with fitted wardrobes, house bathroom with walk-in shower and bath, plus en-suite W/C to fourth floor bedroom. With an integral garage and parking for 2 cars plus visitor spaces this home has a lot going for it. Located within easy access of all main schools and a short walk to the town centre yet well away from the main road. Well maintained and ready to move straight in. To book your appointment contact the vendors sole agent today.

### Living

Spacious entrance hall with good storage and separate utility room to the ground floor. The first floor boasts a well equipped modern open plan lounge / kitchen / diner. Both floors have Amtico engineered flooring. All work completed in 2021.

#### Sleeping

On the second floor is a generous double bedroom with fitted wardrobes and space for a desk / study area. Fully tiled house bathroom with four piece suite including bath and walk-in shower. On the top floor is another good size double bedroom also with fitted wardrobes, space for a desk / study area and W.C with wash hand basin.

#### Outside

Paved parking area for two cars which could also accommodate a small table and chairs. Integral single garage. Visitor parking also available.

#### Services

All mains (no gas). Fully double glazing. Flying freehold. Professionally managed. Service charge £190.88 pcm covers building insurance, sinking fund, cleaning and maintenance of outside areas, roof maintenance.

GROUND FLOOR 320 sq.ft. (29.8 sq.m.) approx.

Whilst every attempt has been made to ensure the accuracy of the floorplan contained here, measurements of doors, windows, rooms and any other items are approximate and no responsibility is taken for any error, omission or mis-statement. This plan is for illustrative purposes only and should be used as such by any prospective purchaser. The services, systems and appliances shown have not been tested and no guarantee as to their operability or efficiency can be given. Made with Metropix ©2024