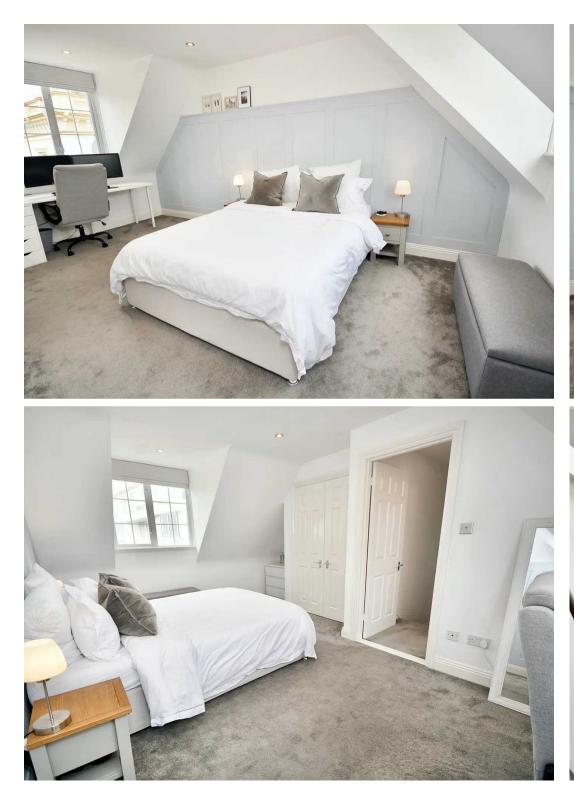

#### Sleeping

On the second floor is a generous double bedroom with fitted wardrobes and space for a desk / study area. Fully tiled house bathroom with four piece suite including bath and walk-in shower. On the top floor is another good size double bedroom also with fitted wardrobes, space for a desk / study area and W.C with wash hand basin.