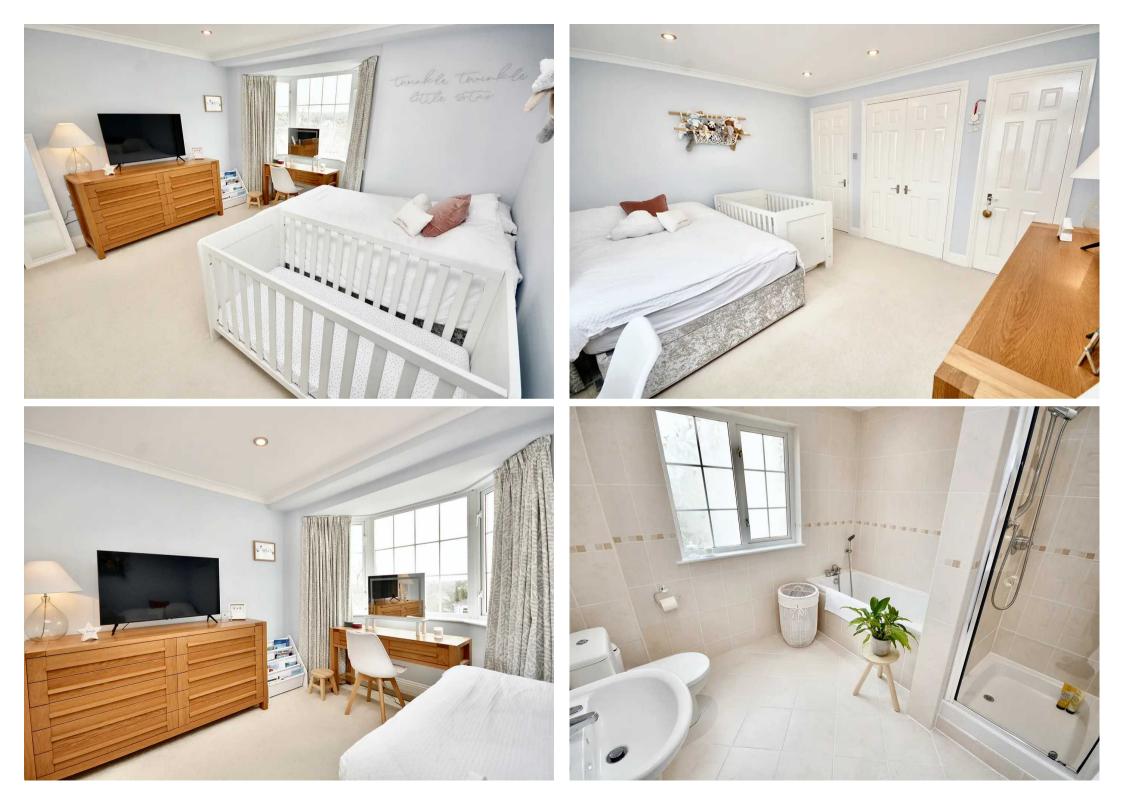

## **5 The Mews Mont Millais**

St. Helier, Jersey

Delightful modern property with great storage and spacious bright accommodation arranged over four floors. Briefly comprising; large open plan lounge / kitchen / diner (2021), separate utility room, two generous double bedrooms both with fitted wardrobes, house bathroom with walk-in shower and bath, plus en-suite W/C to fourth floor bedroom. With an integral garage and parking for 2 cars plus visitor spaces this home has a lot going for it. Located within easy access of all main schools and a short walk to the town centre yet well away from the main road. Well maintained and ready to move straight in. To book your appointment contact the vendors sole agent today.

### Living

Spacious entrance hall with good storage and separate utility room to the ground floor. The first floor boasts a well equipped modern open plan lounge / kitchen / diner. Both floors have Amtico engineered flooring. All work completed in 2021.

#### Sleeping

On the second floor is a generous double bedroom with fitted wardrobes and space for a desk / study area. Fully tiled house bathroom with four piece suite including bath and walk-in shower. On the top floor is another good size double bedroom also with fitted wardrobes, space for a desk / study area and W.C with wash hand basin.

#### Outside

Paved parking area for two cars which could also accommodate a small table and chairs. Integral single garage. Visitor parking also available.