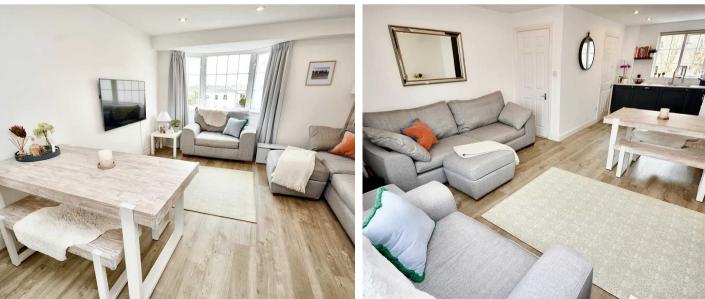

### Living

Spacious entrance hall with good storage and separate utility room to the ground floor. The first floor boasts a well equipped modern open plan lounge / kitchen / diner. Both floors have Amtico engineered flooring. All work completed in 2021.