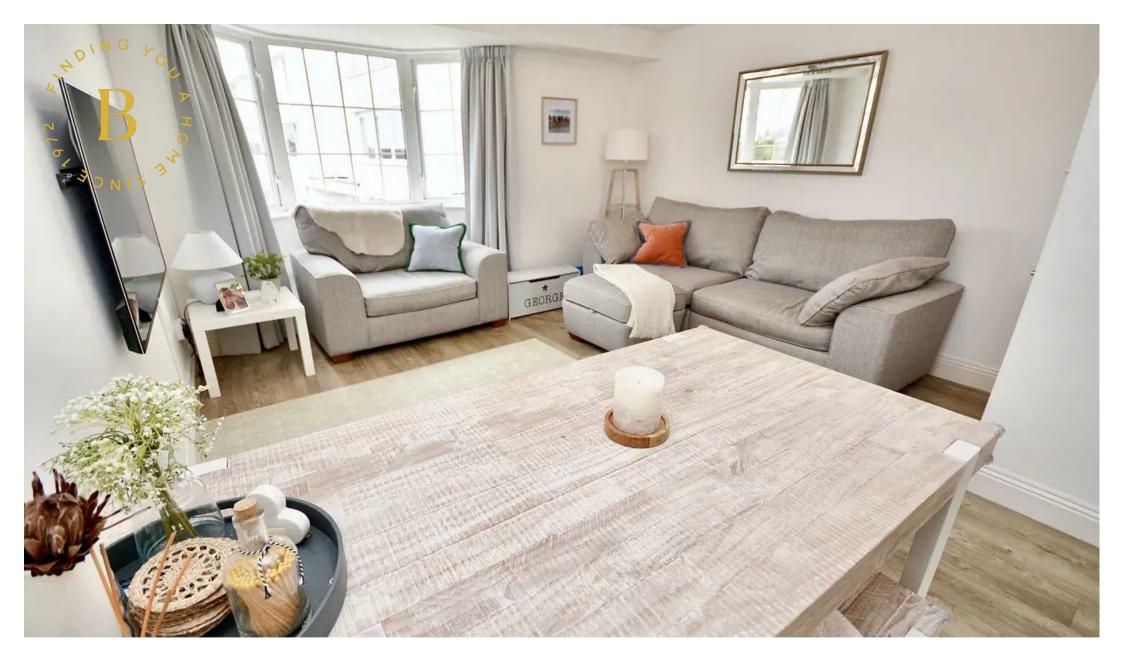

## **5 The Mews Mont Millais**

St. Helier, Jersey

Delightful modern property with great storage and spacious bright accommodation arranged over four floors. Briefly comprising; large open plan lounge / kitchen / diner (2021), separate utility room, two generous double bedrooms both with fitted wardrobes, house bathroom with walk-in shower and bath, plus en-suite W/C to fourth floor bedroom. With an integral garage and parking for 2 cars plus visitor spaces this home has a lot going for it. Located within easy access of all main schools and a short walk to the town centre yet well away from the main road. Well maintained and ready to move straight in. To book your appointment contact the vendors sole agent today.

### Living

Spacious entrance hall with good storage and separate utility room to the ground floor. The first floor boasts a well equipped modern open plan lounge / kitchen / diner. Both floors have Amtico engineered flooring. All work completed in 2021.