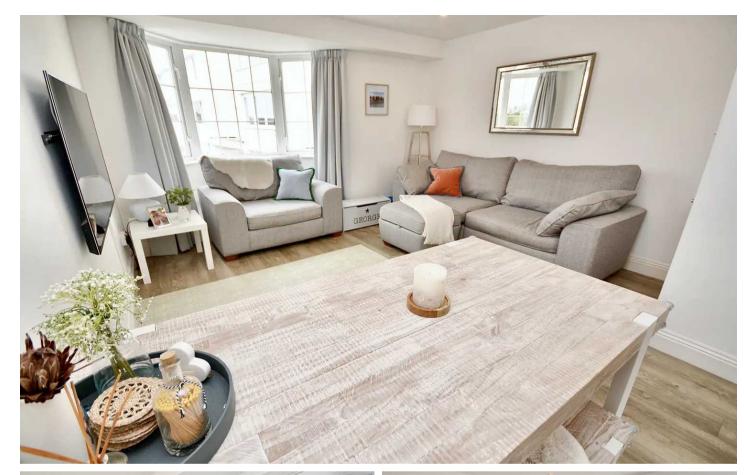

## **5 The Mews Mont Millais**

St. Helier, Jersey

Delightful modern property with great storage and spacious bright accommodation arranged over four floors. Briefly comprising; large open plan lounge / kitchen / diner (2021), separate utility room, two generous double bedrooms both with fitted wardrobes, house bathroom with walk-in shower and bath, plus en-suite W/C to fourth floor bedroom. With an integral garage and parking for 2 cars plus visitor spaces this home has a lot going for it. Located within easy access of all main schools and a short walk to the town centre yet well away from the main road. Well maintained and ready to move straight in. To book your appointment contact the vendors sole agent today.

### Living

Spacious entrance hall with good storage and separate utility room to the ground floor. The first floor boasts a well equipped modern open plan lounge / kitchen / diner. Both floors have Amtico engineered flooring. All work completed in 2021.