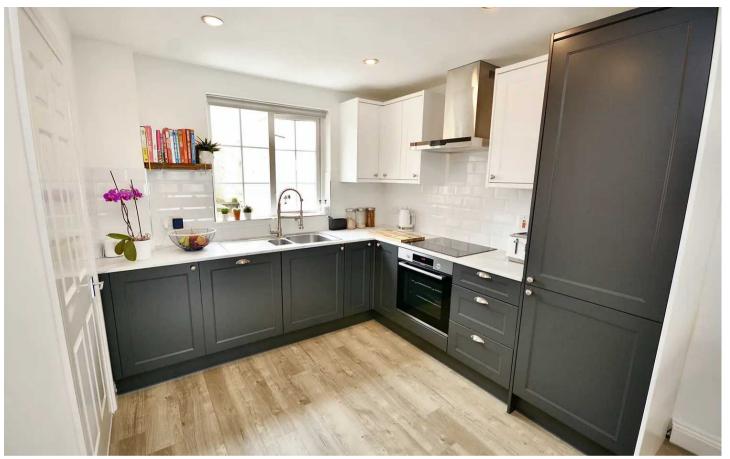

### Living

Spacious entrance hall with good storage and separate utility room to the ground floor. The first floor boasts a well equipped modern open plan lounge / kitchen / diner. Both floors have Amtico engineered flooring. All work completed in 2021.