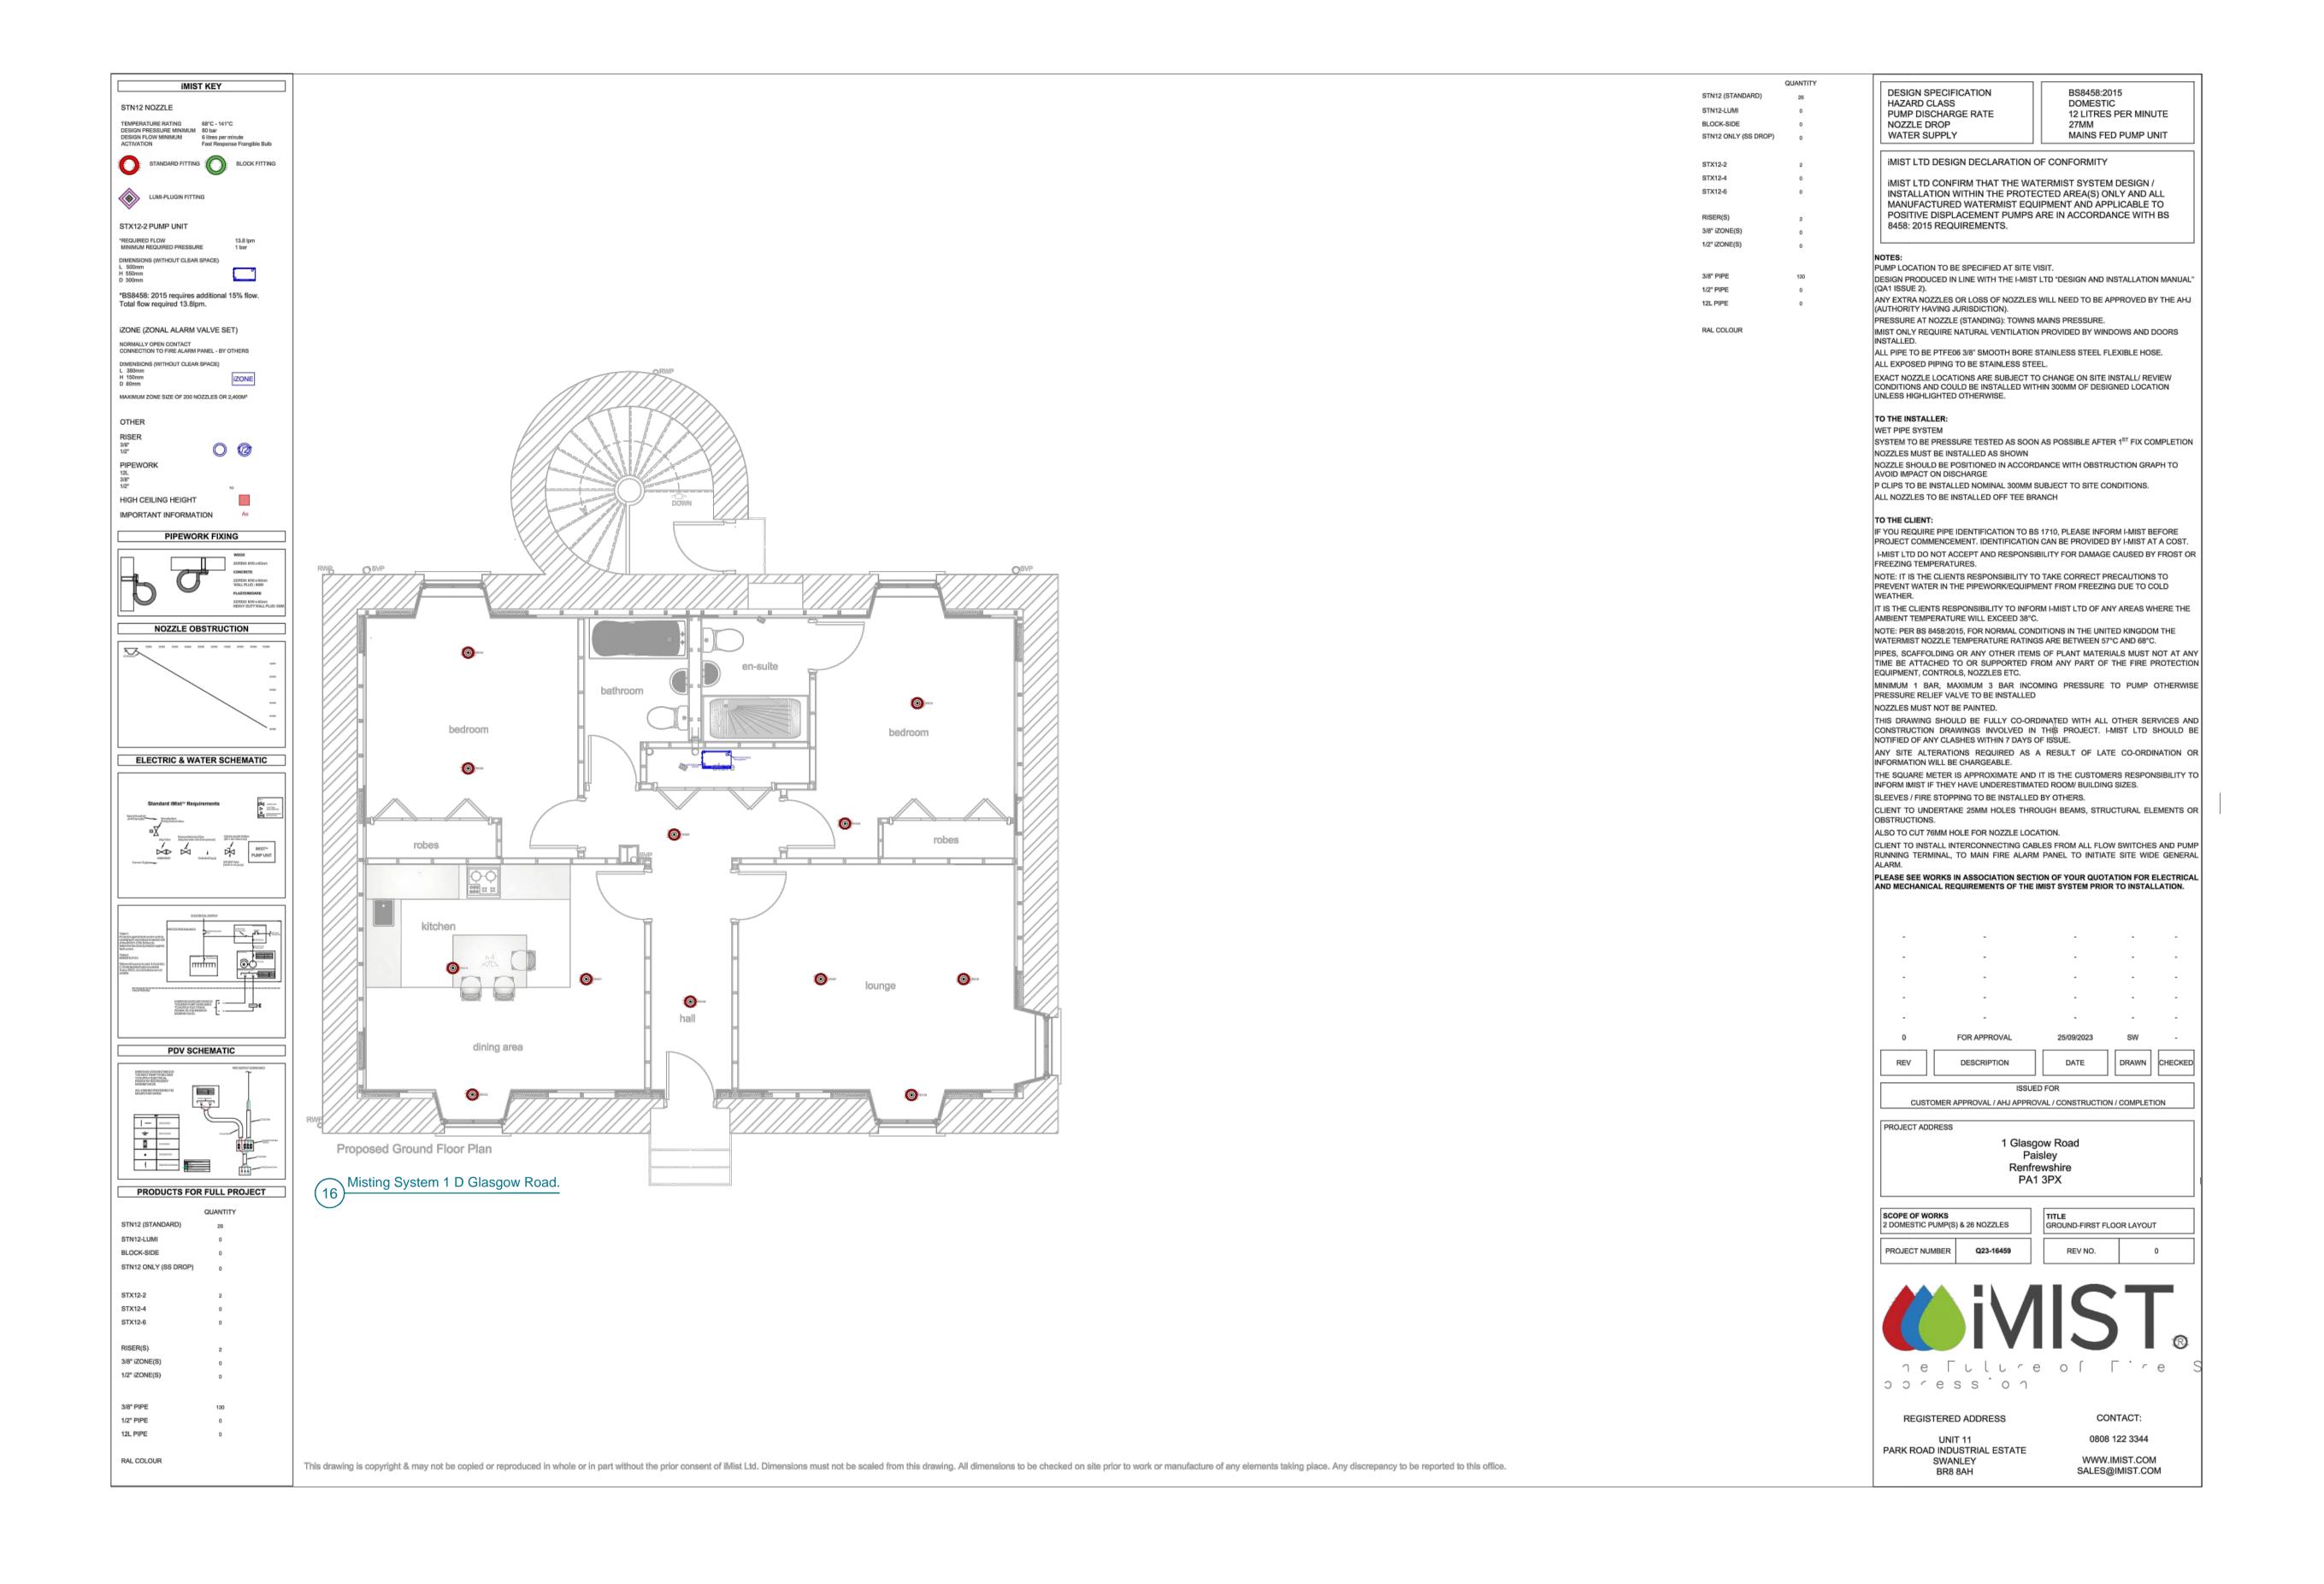

| 24/02                                    | Title: Proposed Conversion of Ground Floor from Offices to Residential Properties |                     |                              |                  |                     |    |                |                        |
|------------------------------------------|-----------------------------------------------------------------------------------|---------------------|------------------------------|------------------|---------------------|----|----------------|------------------------|
| Designed by<br>JMCI                      |                                                                                   | Checked by<br>J McI | 8 <sup>th</sup> January 2024 |                  | Filename<br>BS24/02 |    |                |                        |
| For :- Maurice McAlister 1D Glasgow Road |                                                                                   |                     | Misting Sy                   | stem Details     |                     | Te | el. 0776559092 |                        |
| =                                        | PAISLEY.<br>PA1 3PX                                                               |                     |                              | Drawing No JCM 4 |                     |    | Edition<br>ONE | Scales:<br>as detailed |
| Rev.                                     |                                                                                   |                     |                              |                  |                     |    |                |                        |