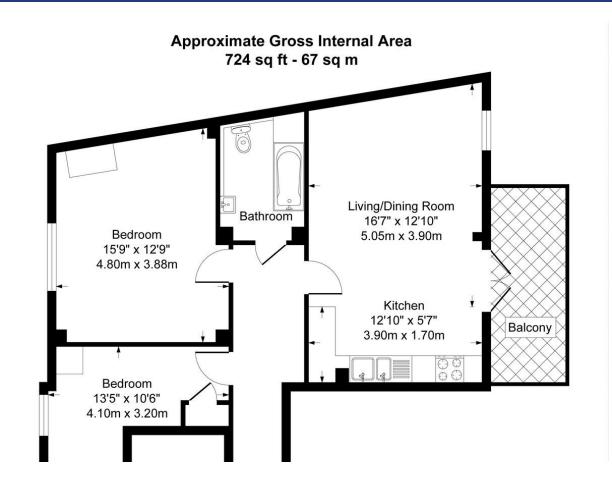

# Offers In Excess Of £354,950

Shaw & Co present this gorgeous two-bedroom ground floor flat in Heston. Located one of of Heston's most sought after estates, the property benefits from an allo cated parking space, as well as direct access to the gardens.