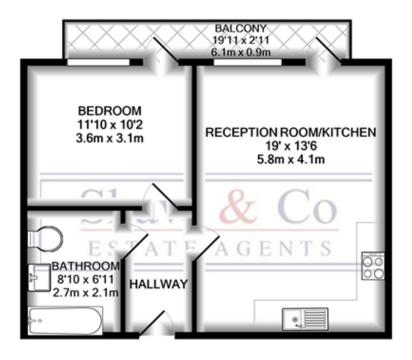

#### TOTAL APPROX. FLOOR AREA 482 SQ.FT. (44.8 SQ.M.)

Whilst every attempt has been made to ensure the accuracy of the floor plan contained here, measurements of doors, windows, rooms and any other items are approximate and no responsibility is taken for any error, omission, or mis-statement. This plan is for illustrative purposes only and should be used as such by any prospective purchaser. The services, systems and appliances shown have not been tested and no guarantee as to their operability or efficiency can be given

Made with Metropix ©2020

Agents Note: Whilst every care has been taken to prepare these particulars, they are for guidance purposes only. All measurements are approximate are for general guidance purposes only and whilst every care has been taken to ensure their accuracy, they should not be relied upon and potential buyers/tenants are advised to recheck the measurements