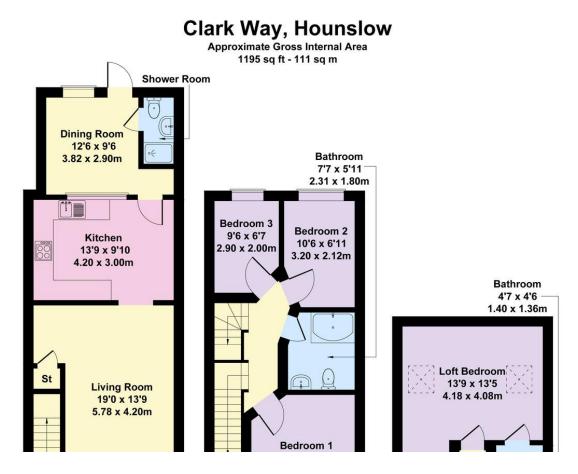

#### £544,950

A well presented four bedroom mid terraced family home nestled on this quiet residential location and ideal for a first time buyer. Currently the property has a long lounge, kitchen, dining area and a downstairs shower room. There are also a further two bathrooms, a rear garden and a garage. Ideally situated the property is within minutes away from local schools, bus links and s hops. Early viewings are highly recommended.