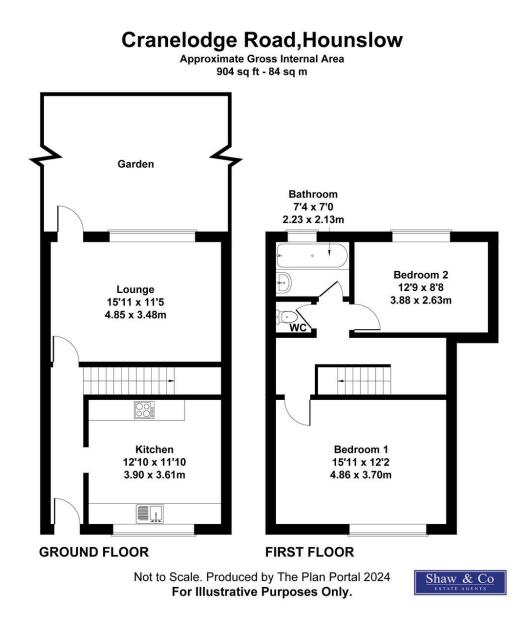

## CRANE LODGE ROAD, HOUNSLOW, TW5 9PG

£279,950

This two bedroom split level flat offers spacious living areas, presenting a promising renovation opportunity and producing abundant natural light throughout. In need of modernising the property features a well proportioned layout, potential for contemporary upgrades and convenient access to Heathrow Airport. To the ground floor there is a kitchen, lounge and access to a garden. Upstairs there is two good sized bedrooms, a separate wc and bathroom.