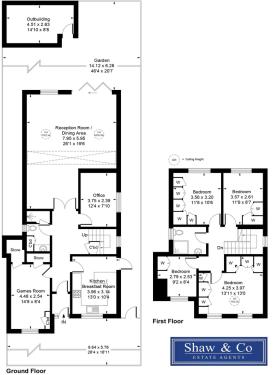

## ALLEYN PARK, SOUTHALL, UB2 5QT OFFERS OVER £880,000

Approximate Gross Internal Area = 160.48 sq m / 1727 sq ft
Outbuilding = 11.21 sq m / 121 sq ft
Total = 171.69 sq m / 1848 sq ft

White every attempt has been made to ensure the accuracy of the floor plan contained here, measurements of doors, vindous, rooms on your betterms are approximate and no responsibility is latent for any error crossion, or rele-statement. This plan is for illustrative purposes only and should be used as such by any prospective purchaser.

## **MORE INFO**

Welcome to this fantastic 5-bedroom gem nestled in the sought-after Alleyn Park neighbourhood! Renovated some time ago, this home is all set for its next family to move in and make it their own.

Step inside and feel right at home in the spacious and cosy living areas. With four double bedrooms and an extra single bedroom perfect for an office or guest room, there's plenty of space for everyone.

No need to queue for the bathroom here! With a downstairs WC and shower, as well as an upstairs bathroom, getting ready in the morning is a breeze.

Outside, enjoy the large garden space, perfect for relaxing, entertaining, or letting the kids run wild. Plus, there's even a handy shed for storing all your outdoor gear.