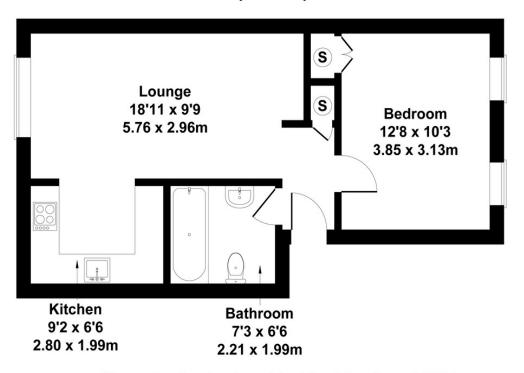

# Sheridan Court, Vickers Way, Hounslow

Approximate Gross Internal Area 474 sq ft - 44 sq m

Not to Scale. Produced by The Plan Portal 2023 For Illustrative Purposes Only.

Agents Note: Whilst every care has been taken to prepare these particulars, they are for guidance purposes only. All measurements are approximate are for general guidance purposes only and whilst every care has been taken to ensure their accuracy, they should not be relied upon and potential buyers/tenants are advised to recheck the measurements