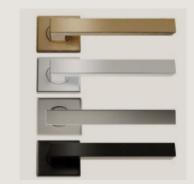

### **KITCHEN**

LIGHTING

DOOR

DOOR HANDLE Brushed nickel

COUNTERTOPS

Integrated mood lighting underneath kitchen units

STATES STATES