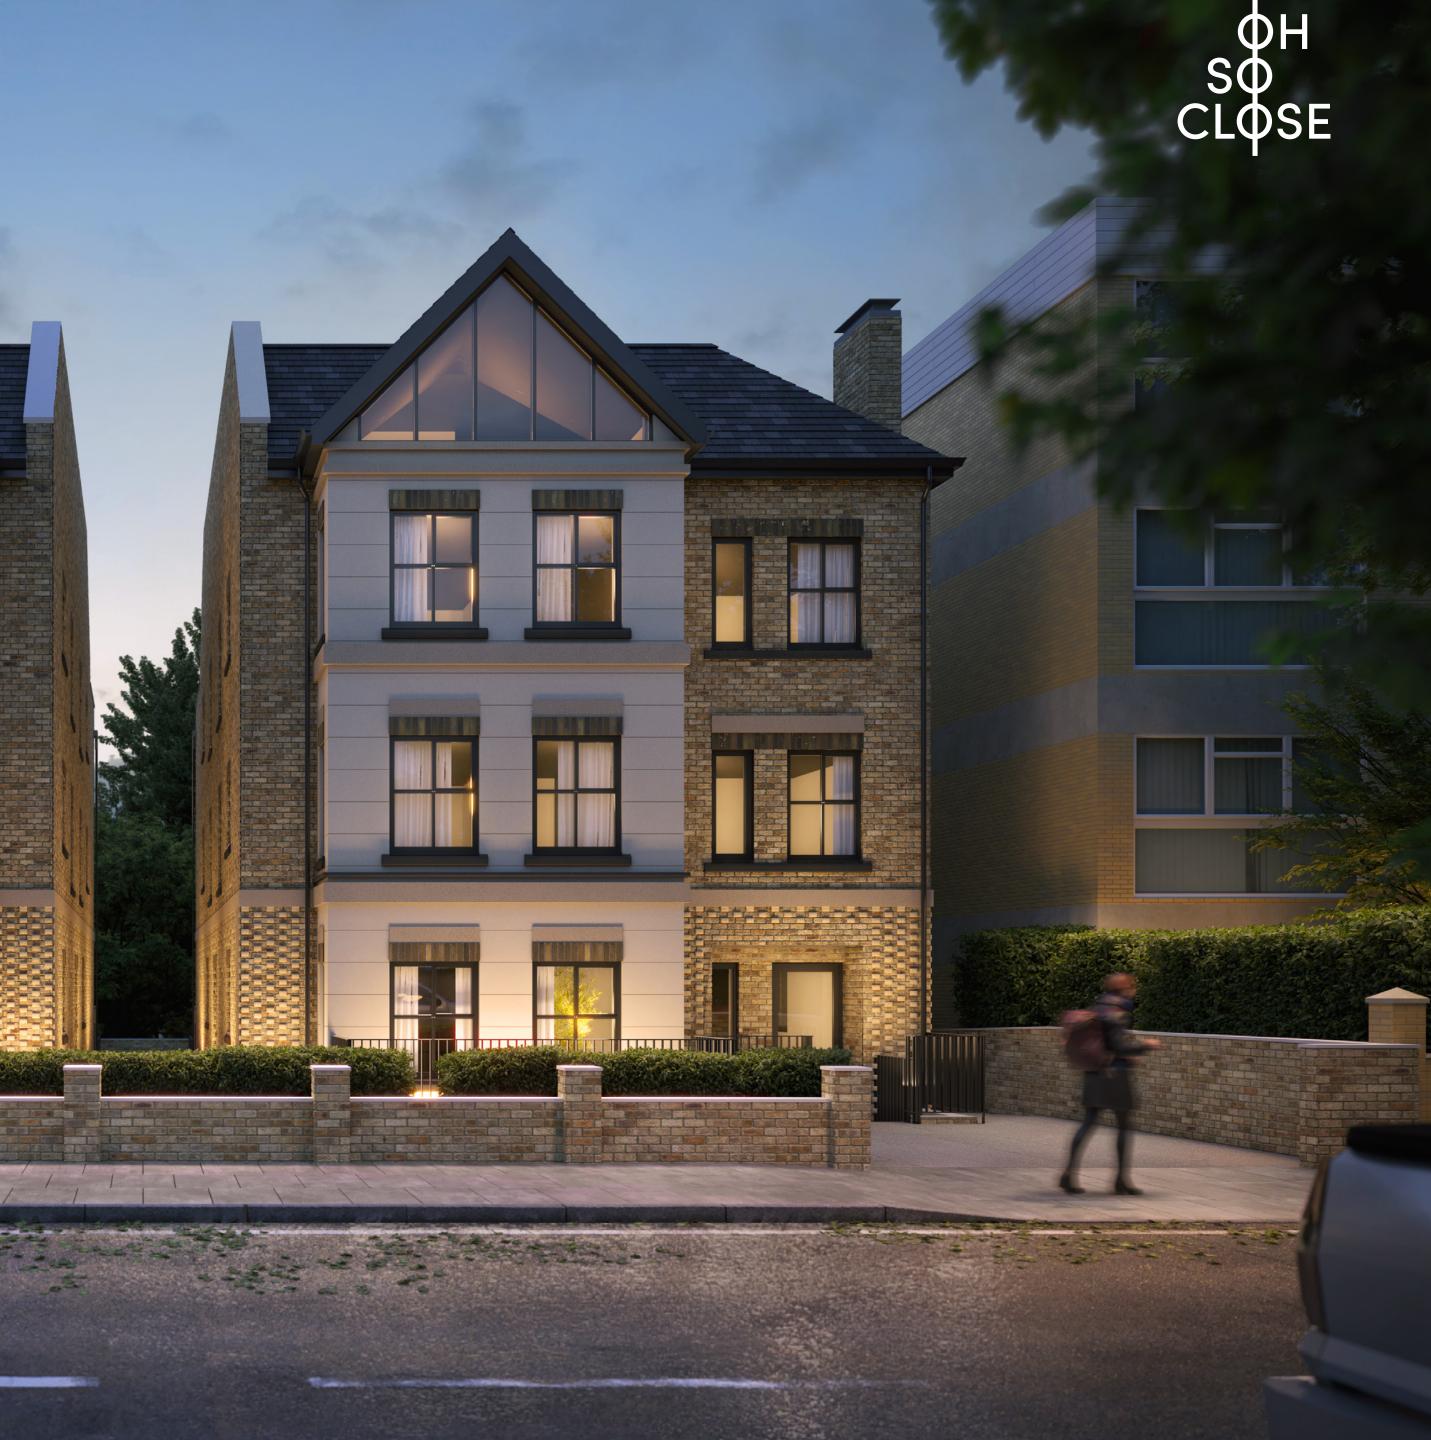

### OH SO CLOSE SPECIFICATIONS

Contemporary aesthetic that is striking but also compliments the green and idyllic surroundings. A pair, that mirrors each other from the outside. Outdoor features include Phone entry system, Cycle storage and Parking. Formal landscaping including topiary and box hedging to the front of the properties. Porcelain tiling and raised beds for the basement apartments.