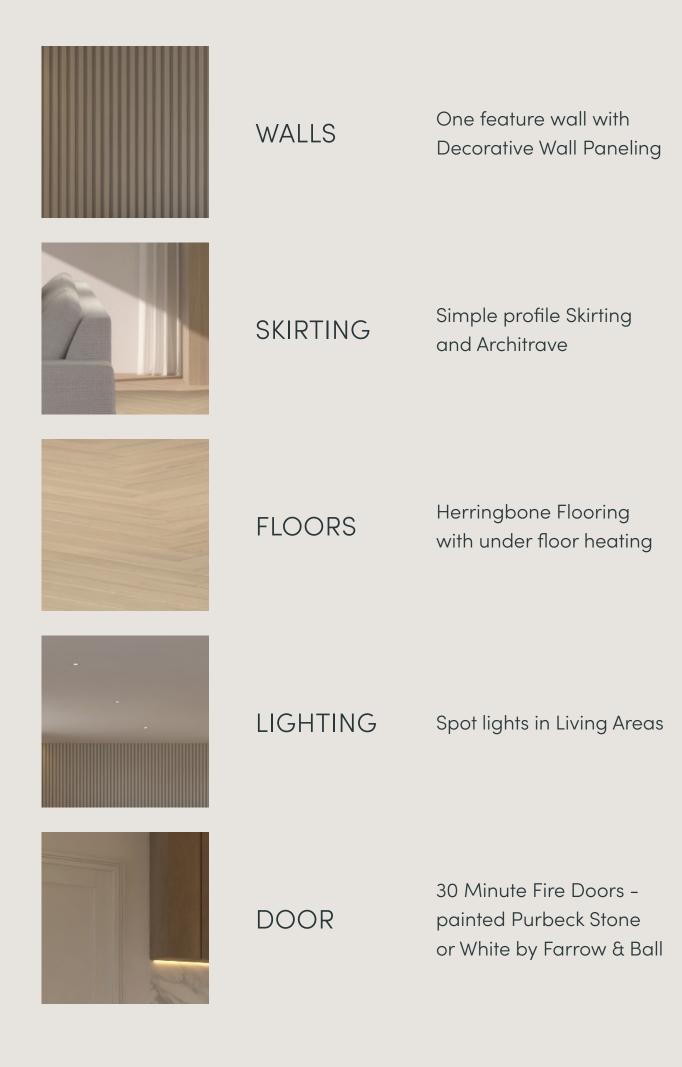

#### KITCHEN FURNITURE

Furniture by Tippo International

Worcester Bosch Boilers

Herringbone Flooring

30 Minute Fire Doors painted Purbeck Stone or White by Farrow & Ball

APPLIANCES

BOILERS

Built-in appliances (Fridge/ Freezer, and Dishwasher) Oven and Hoob by De Dietrich