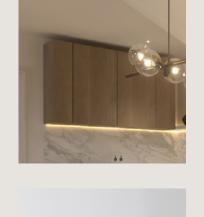

### **KITCHEN**

LIGHTING

DOOR

DOOR HANDLE Brushed nickel

COUNTERTOPS

Integrated mood lighting underneath kitchen units

STATES STATES

#### KITCHEN FURNITURE

Furniture by Tippo International

Worcester Bosch Boilers

Herringbone Flooring

30 Minute Fire Doors painted Purbeck Stone or White by Farrow & Ball

APPLIANCES

BOILERS

Built-in appliances (Fridge/ Freezer, and Dishwasher) Oven and Hoob by De Dietrich

Marble Worktops -Arabescato Corchia Sourced direct from Verona Italy -20mm

TAP

Instant hot water tap

CLQSE