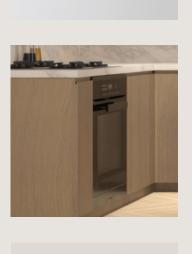

### **KITCHEN**

LIGHTING

DOOR

DOOR HANDLE Brushed nickel

COUNTERTOPS

Integrated mood lighting underneath kitchen units

STATES STATES

#### KITCHEN FURNITURE

Furniture by Tippo International

Worcester Bosch Boilers

Herringbone Flooring

30 Minute Fire Doors painted Purbeck Stone or White by Farrow & Ball

APPLIANCES

BOILERS

Built-in appliances (Fridge/ Freezer, and Dishwasher) Oven and Hoob by De Dietrich

Marble Worktops -Arabescato Corchia Sourced direct from Verona Italy -20mm

TAP

Instant hot water tap

CLQSE