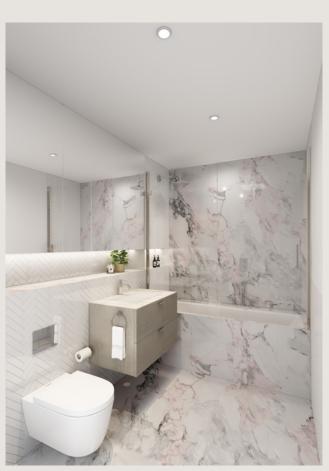

### BATHROOMS & EN-SUITES

FLOOR

DOOR

DOOR HANDLE

Br

Integrated mood lighting underneath toilet units

Marble Floors in Herringbone format

30 Minute Fire Doors painted Purbeck Stone or White by Farrow & Ball

WALLS

Marble tiles 80x80

Brassware - Gessi Emporia Range inFinox - Brushed Nickel

SANITARY WARE

SANITARY

FIXTURES

WC/Basin/Bath by Geberit

Brushed nickel

VANITY

All units By Tippo International

OH SO CLOSE

DARGLOBAL.CO.UK