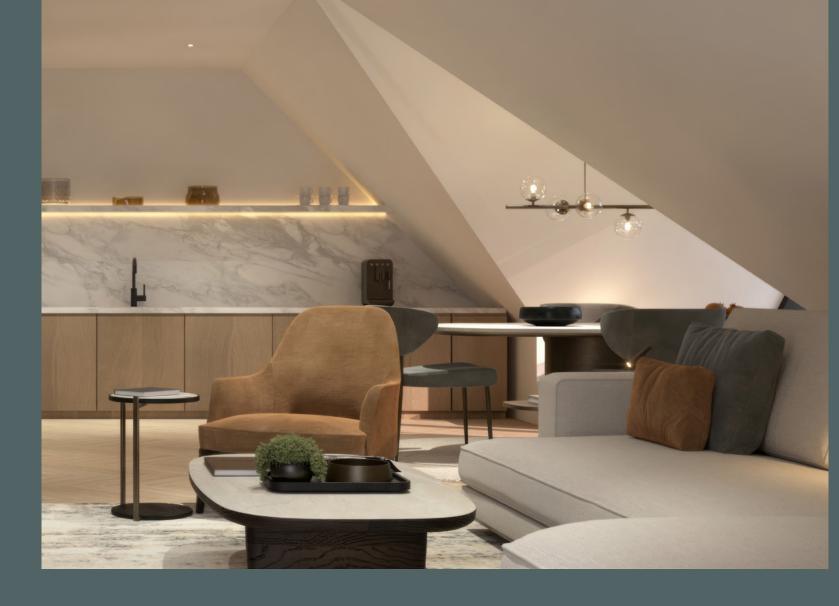

# OH SOSE

PREMIUM APARTMENTS EALING - LONDON

### SPECIFICATIONS



### 











### OH SO CLOSE SPECIFICATIONS

Contemporary aesthetic that is striking but also compliments the green and idyllic surroundings. A pair, that mirrors each other from the outside. Outdoor features include Phone entry system, Cycle storage and Parking. Formal landscaping including topiary and box hedging to the front of the properties. Porcelain tiling and raised beds for the basement apartments.





## LIVING AREA



### **KITCHEN**







LIGHTING





DOOR





DOOR HANDLE Brushed nickel

COUNTERTOPS

Integrated mood lighting underneath kitchen units



STATES STATES

#### KITCHEN FURNITURE

Furniture by Tippo International

Worcester Bosch Boilers

Herringbone Flooring

30 Minute Fire Doors painted Purbeck Stone or White by Farrow & Ball



APPLIANCES

BOILERS

Built-in applianc