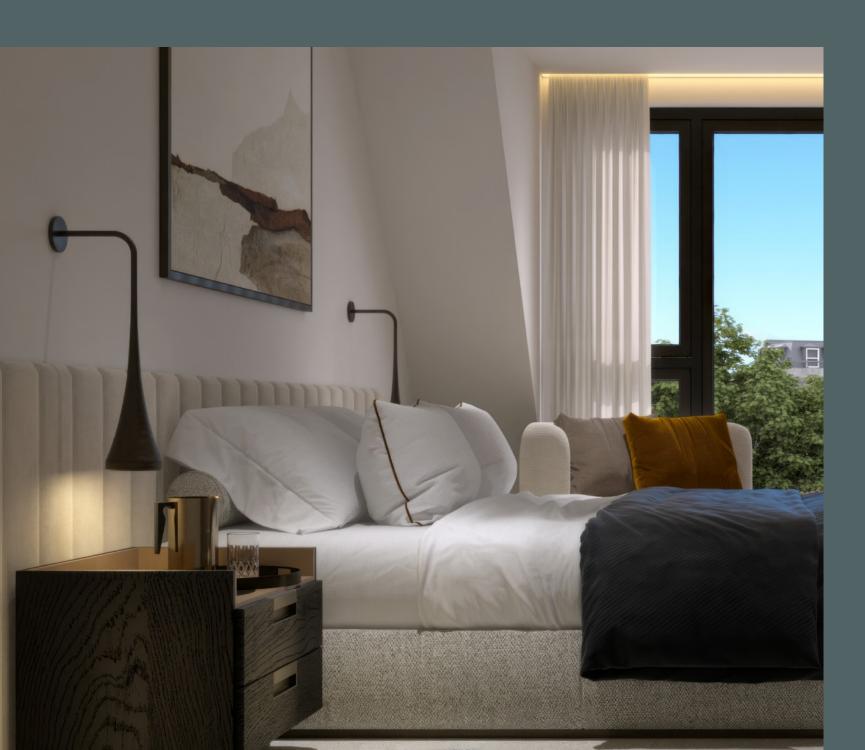

# OH SOSE

PREMIUM APARTMENTS EALING - LONDON

### SPECIFICATIONS



### 











### OH SO CLOSE SPECIFICATIONS

Contemporary aesthetic that is striking but also compliments the green and idyllic surroundings. A pair, that mirrors each other from the outside. Outdoor features include Phone entry system, Cycle storage and Parking. Formal landscaping including topiary and box hedging to the front of the properties. Porcelain tiling and raised beds for the basement apartments.





## LIVING AREA



### **KITCHEN**







LIGHTING





DOOR





DOOR HANDLE Brushed nickel

COUNTERTOPS

Integrated mood lighting underneath kitchen units



STATES STATES

#### KITCHEN FURNITURE

Furniture by Tippo International

Worcester Bosch Boilers

Herringbone Flooring

30 Minute Fire Doors painted Purbeck Stone or White by Farrow & Ball



APPLIANCES

BOILERS

Built-in appliances