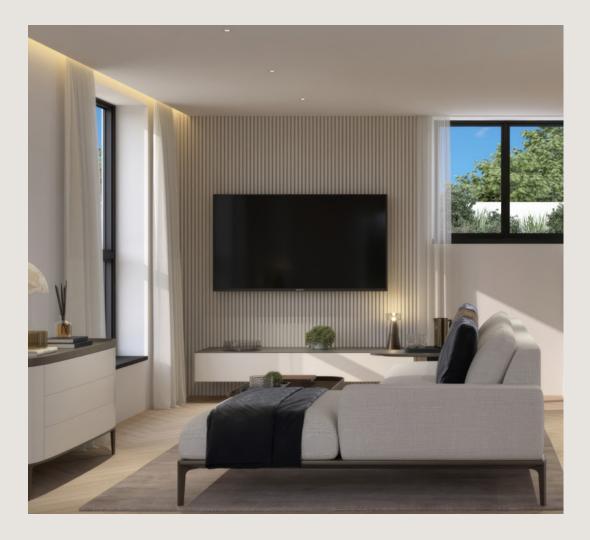

# OH SOSE

PREMIUM APARTMENTS EALING - LONDON

### SPECIFICATIONS



### 











### OH SO CLOSE SPECIFICATIONS

Contemporary aesthetic that is striking but also compliments the green and idyllic surroundings. A pair, that mirrors each other from the outside. Outdoor features include Phone entry system, Cycle storage and Parking. Formal landscaping including topiary and box hedging to the front of the properties. Porcelain tiling and raised beds for the basement apartments.





## LIVING AREA



### **KITCHEN**







LIGHTING





DOOR





DOOR HANDLE Brushed nickel

COUNTERTOPS

Integrated mood lighting underneath kitchen units



STATES STATES

#### KITCHEN FURNITURE

Furniture by Tippo International

Worcester Bosch Boilers

Herringbone Flooring

30 Minute Fire Doors painted Purbeck Stone or White by Farrow & Ball



APPLIANCES

BOILERS

Built-in appliances (Fridge/ Freezer, and Dishwasher) Oven and Hoob by De Dietrich

Marble Worktops -Arabescato Corchia Sourced direct from Verona Italy -20mm

TAP

Instant hot water tap

CLQSE





### BEDROOMS







### BATHROOMS & EN-SUITES











FLOOR

DOOR

DOOR HANDLE

Br

Integrated mood lighting underneath toilet units

Marble Floors in Herringbone format

30 Minute Fire Doors painted Purbeck Stone or White b