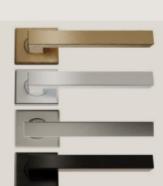

WALLS

Marble tiles 80x80

Brassware - Gessi Emporia Range inFinox - Brushed Nickel

SANITARY WARE

SANITARY

FIXTURES

WC/Basin/Bath by Geberit

Brushed nickel