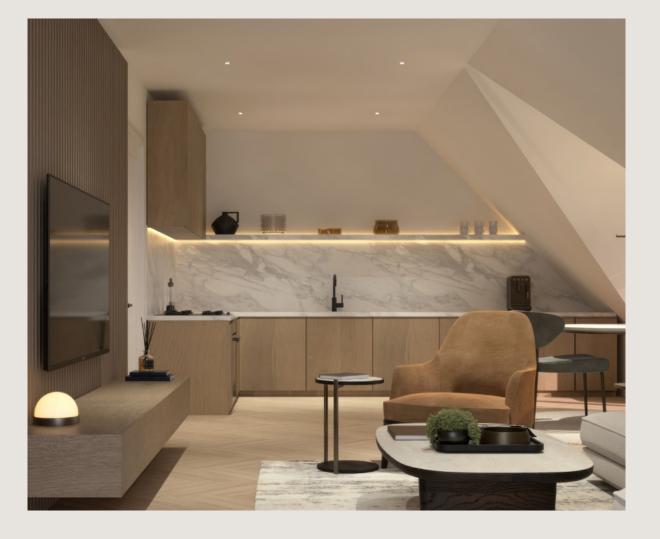

### **KITCHEN**

LIGHTING

DOOR

DOOR HANDLE Brushed nickel

COUNTERTOPS

Integrated mood lighting underneath kitchen units

STATES STATES

#### KITCHEN FURNITURE

Furniture by Tippo International

Worcester Bosch Boilers

Herringbone Flooring

30 Minute Fire Doors painted Purbeck Stone or White by Farrow & Ball

APPLIANCES

BOILERS

Built-in appliances (Fridge/ Freezer, and Dishwasher) Oven and Hoob by De Dietrich

Marble Worktops -Arabescato Corchia Sourced direct from Verona Italy -20mm

TAP

Instant hot water tap

CLQSE