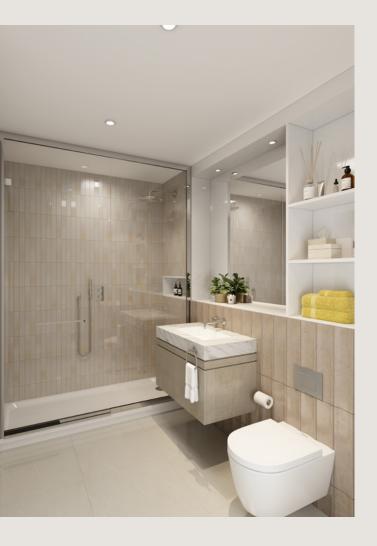

### BATHROOMS & EN-SUITES

FLOOR

DOOR

DOOR HANDLE

Br

Integrated mood lighting underneath toilet units

Marble Floors in Herringbone format

30 Minute Fire Doors painted Purbeck Stone or White by Farrow & Ball

WALLS

Marble tiles 80x80

Brassware - Gessi Emporia Range inFinox - Brushed Nickel

SANITARY WARE

SANITARY

FIXTURES

WC/Basin/Bath by Geberit

Brushed nickel