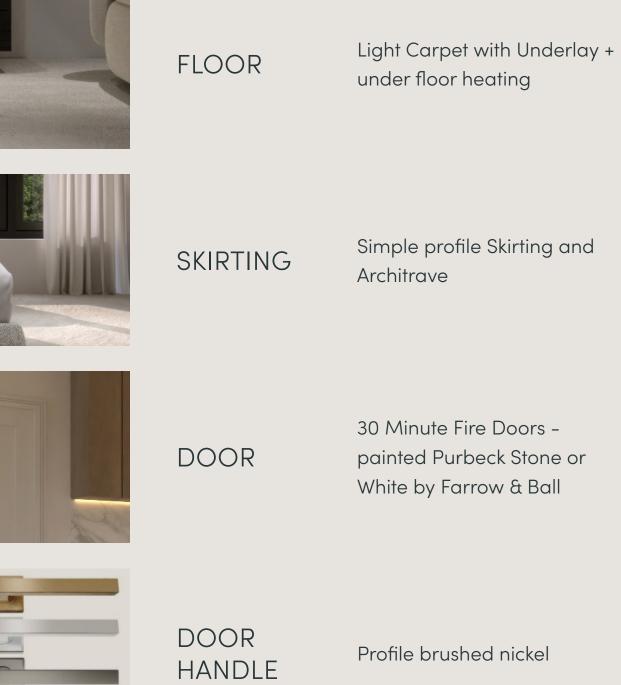

### BATHROOMS & EN-SUITES

FLOOR

DOOR

DOOR HANDLE

Br

Integrated mood lighting underneath toilet units

Marble Floors in Herringbone format

30 Minute Fire Doors painted Purbeck Stone or White by Farrow & Ball

WALLS

Marble tiles 80x80

Brassware - Gessi Emporia Range inFinox - Brushed Nickel

SANITARY WARE

SANITARY

FIXTURES

WC/Basin/Bath by Geberit

Brushed nickel