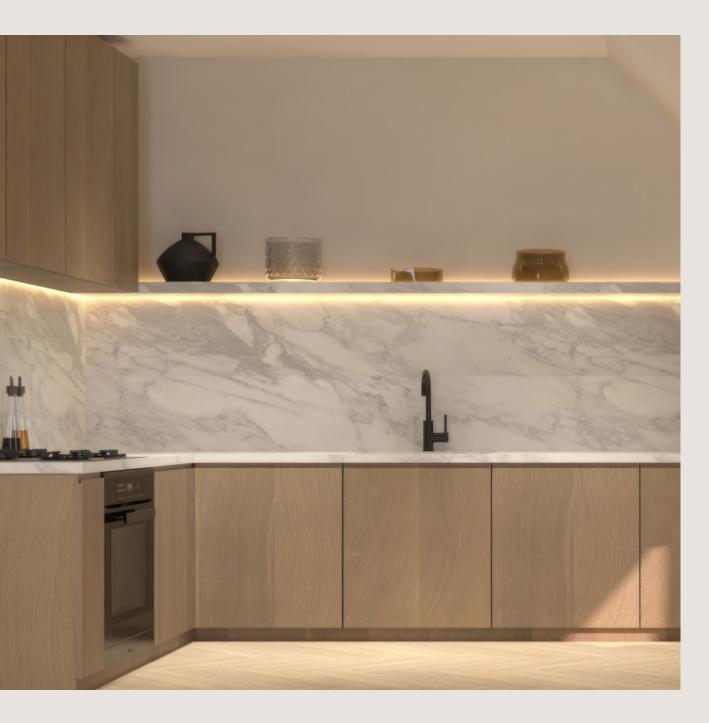

### **KITCHEN**

LIGHTING

DOOR

DOOR HANDLE Brushed nickel

COUNTERTOPS

Integrated mood lighting underneath kitchen units

STATES STATES

#### KITCHEN FURNITURE

Furniture by Tippo International

Worcester Bosch Boilers

Herringbone Flooring

30 Minute Fire Doors painted Purbeck Stone or White by Farrow & Ball

APPLIANCES

BOILERS

Built-in appliances (Fridge/ Freezer, and Dishwasher) Oven and Hoob by De Dietrich

Marble Worktops -Arabescato Corchia Sourced direct from Verona Italy -20mm

TAP

Instant hot water tap

CLQSE