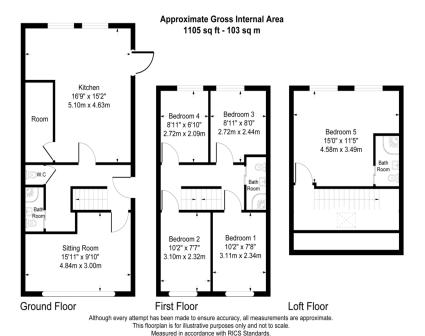

## ASHDALE CLOSE, TWICKENHAM, TW2 7BE £625,000 (OFFERS IN EXCESS OF)

Introducing a recently listed property by Shaw & Co: a spacious 5-bedroom house located on Ashdale Close, Whitton. This house boasts three shower rooms and an extended kitchen, making it a fantastic investment opportunity.

Upon entering the house, the ground floor features a reception room, a convenient shower room, a separate W/C, and a spacious kitchen/dining area. Moving to the first floor, you'll find four generously sized bedrooms and an additional shower room. The second floor is home to the fifth bedroom, which comes with its own en-suite bathroom.