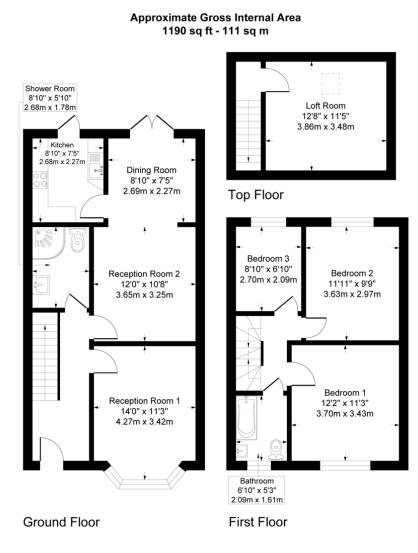

Step inside to find a separate reception room and through lounge, a shower room and a modern kitchen. The first floor is extremely well laid out, consisting of two double bedrooms, single bedroom and a bathroom. Upstairs to the loft, you have an open space which can be used for storage or even an office.