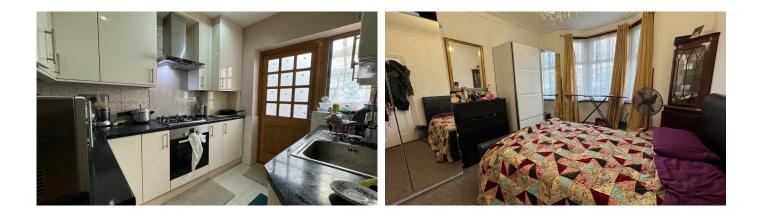

Step inside to find a separate reception room and through lounge, a shower room and a modern kitchen. The first floor is extremely well laid out, consisting of two double bedrooms, single bedroom and a bathroom. Upstairs to the loft, you have an open space which can be used for storage or even an office.