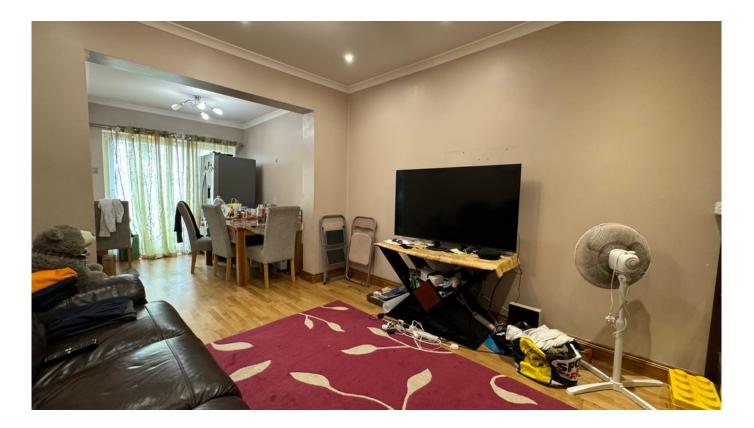

Step inside to find a separate reception room and through lounge, a shower room and a modern kitchen. The first floor is extremely well laid out, consisting of two double bedrooms, single bedroom and a bathroom. Upstairs to the loft, you have an open space which can be used for storage or even an office.