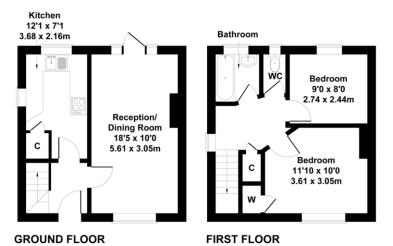

## NORTH HYDE LANE, HOUNSLOW, TW5 0EQ

£499,950

North Hyde Lane, Heston Approximate Gross Internal Area 646 sq ft - 60 sq m

Not to Scale. Produced by The Plan Portal 2023 For Illustrative Purposes Only. A two bedroom semi detached home rarely available and situated amongst a vast array of local amenities.

Currently the property consists of a lounge, a separate kitchen area, an upstairs bathroom and a separate wc. With scope to extend (subject to planning) the property also has off street parking a good sized rear garden.