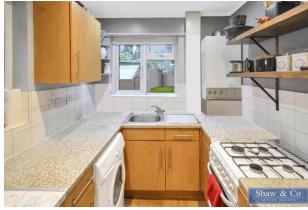

Currently the property consists of a lounge, a separate kitchen area, an upstairs bathroom and a separate wc. With scope to extend (subject to planning) the property also has off street parking a good sized rear garden.