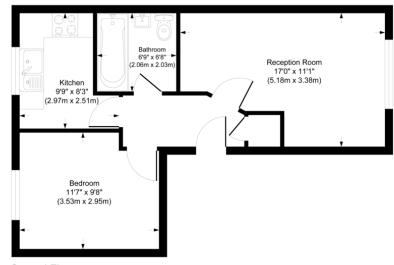

#### Approximate Gross Internal Area 428 sq ft - 40 sq m

**Ground Floor** 

Although every attempt has been made to ensure accuracy, all measurements are approximate. This floorplan is for illustrative purposes only and not to scale. Measured in accordance with RICS Standards.® Outline Photos.