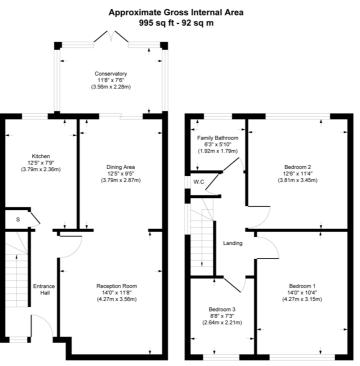

Internally the house consists of a through lounge, a wide separate kitchen, a conservatory, an upstairs bathroom and a separate WC. There is also a front garden as well as a long rear garden and a shed which is ideal for storage. Viewings are highly recommended, please contact us for further information.