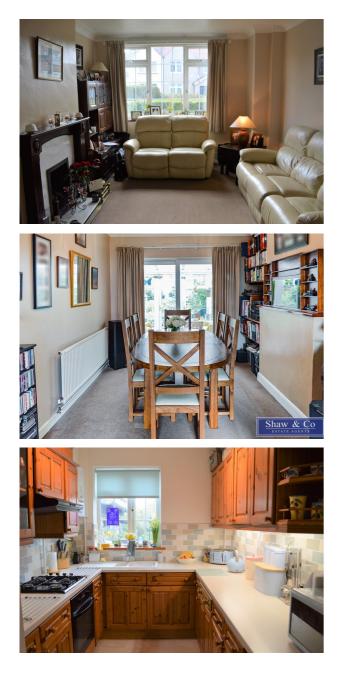

Internally the house consists of a through lounge, a wide separate kitchen, a conservatory, an upstairs bathroom and a separate WC. There is also a front garden as well as a long rear garden and a shed which is ideal for storage. Viewings are highly recommended, please contact us for further information.