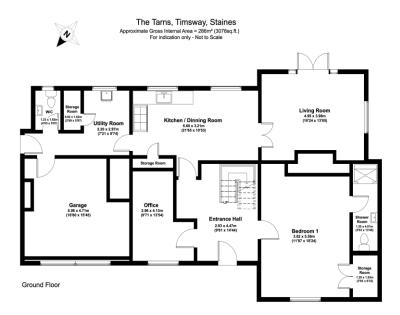

## \*\*No Onward Chain\*\*

A great opportunity to acquire this exceptional 6-bedroom detached family home. The property is located on this sought-after area, within walking distance to Staines town centre. Spacious and well designed with flexible living space, the property is well suited for family living and entertaining. The accommodation arranged over two floors, features 6 bedrooms, 5 bathrooms, an open plan kitchen and dining room, utility room, a separate living room and an office area. The property also benefits from a private wide garden, driveway parking and a garage for two cars.