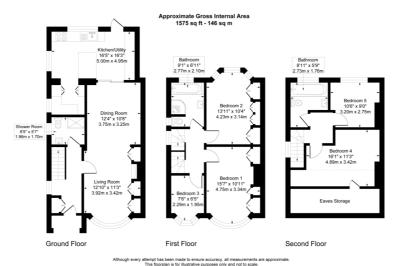

## ELLERDINE ROAD, HOUNSLOW, TW3 2PZ £697,000

Shaw & Co present this generously extended semi-detached family residence is situated on a residential street bordering Whitton and Isleworth. In summary, the property comprises an entrance hall, a downstairs shower room with a toilet, a spacious through lounge, and an extended kitchen/utility room.

The first floor encompasses three bedrooms and a bathroom/shower room with a toilet, while the second floor hosts two additional bedrooms and another bathroom with a toilet. Additional features include a well-maintained rear garden, a garage, and off-street parking.