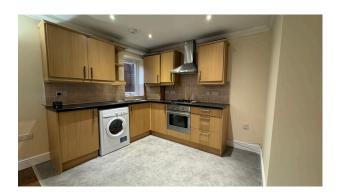

This floorplan is for illustrative purposes only and not to scale.

Measured in accordance with RICS Standards.

With no onward chain comes this well kept two-bedroom ground floor flat with private allocated parking. Spacious throughout there is an open plan kitchen/lounge, two double bedrooms, storage space and a three-piece bathroom. Centrally located the flat is within easy reach of all amenities and also a short distance to Hounslow Overground station.