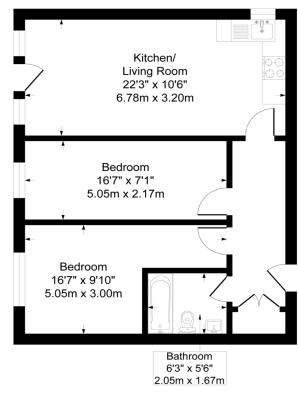

FLAT B, 31 WHITTON DENE, WHITTON, HOUNSLOW, TW3 2JN £320,000

Approximate Gross Internal Area 633 sq ft - 59 sq m

Although every attempt has been made to ensure accuracy, all measurements are approximate.

This floorplan is for illustrative purposes only and not to scale.

Measured in accordance with RICS Standards.

With no onward chain comes this well kept two-bedroom ground floor flat with private allocated parking. Spacious throughout there is an open plan kitchen/lounge, two double bedrooms, storage space and a three-piece bathroom. Centrally located the flat is within easy reach of all amenities and also a short distance to Hounslow Overground station.