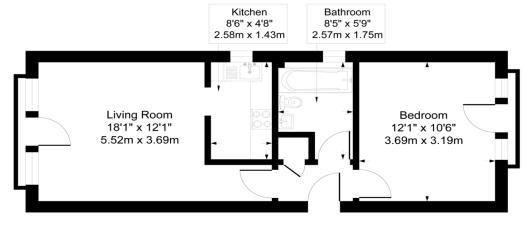

## Approximate Gross Internal Area 426 sq ft - 40 sq m

Although every attempt has been made to ensure accuracy, all measurements are approximate. This floorplan is for illustrative purposes only and not to scale. Measured in accordance with RICS Standards.