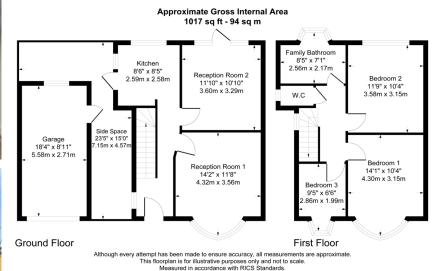

ASHTON GARDENS, HOUNSLOW, TW4 7BU £604,950

Nestled on a generously sized plot with a substantial 15ft side space, this home presents a multitude of possibilities for those with a vision for expansion or enhancement.

permission).

Inside, you'll discover a traditional layout comprising three bedrooms, two reception rooms, a kitchen, and a family bathroom with a separate WC.

The larger than average front garden provided off-street parking for 4/5 cars, while the rear garden invites outdoor enjoyment, complemented by side gated access for added ease.