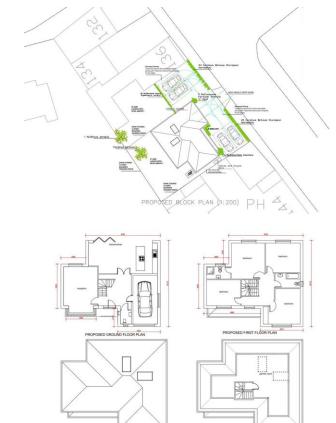

## Freehold vacant parcel of land with planning approved!

- This site comes with planning permission granted to construct a 4/5 bedroom detached house, benefitting with 4 large bedrooms, 2 bathrooms and based over 2300 sqft.
- Situated in a fantastic location, close to amenities and schools such as Chennestone community school. Walking distance to Kempton Park Race Course for all horse racing enthusiast.
- Local Transport links in and out of London Via the M3 & Sunbury Train Station only 0.6 miles away.
- GIA 2303 Sqft