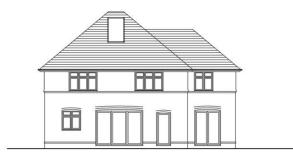

## LAND ADJACENT TO, STAINES ROAD EAST, SUNBURY-ON-THAMES, TW16 5AY £460,000



## PROPOSED FRONT ELEVATION



PROPOSED REAR ELEVATION





## Freehold vacant parcel of land with planning approved!

- This site comes with planning permission granted to construct a 4/5 bedroom detached house, benefitting with 4 large bedrooms, 2 bathrooms and based over 2300 sqft.
- Situated in a fantastic location, close to amenities and schools such as Chennestone community school. Walking distance to Kempton Park Race Course for all horse racing enthusiast.
- Local Transport links in and out of London Via the M3 & Sunbury Train Station only 0.6 miles away.
- GIA 2303 Sqft