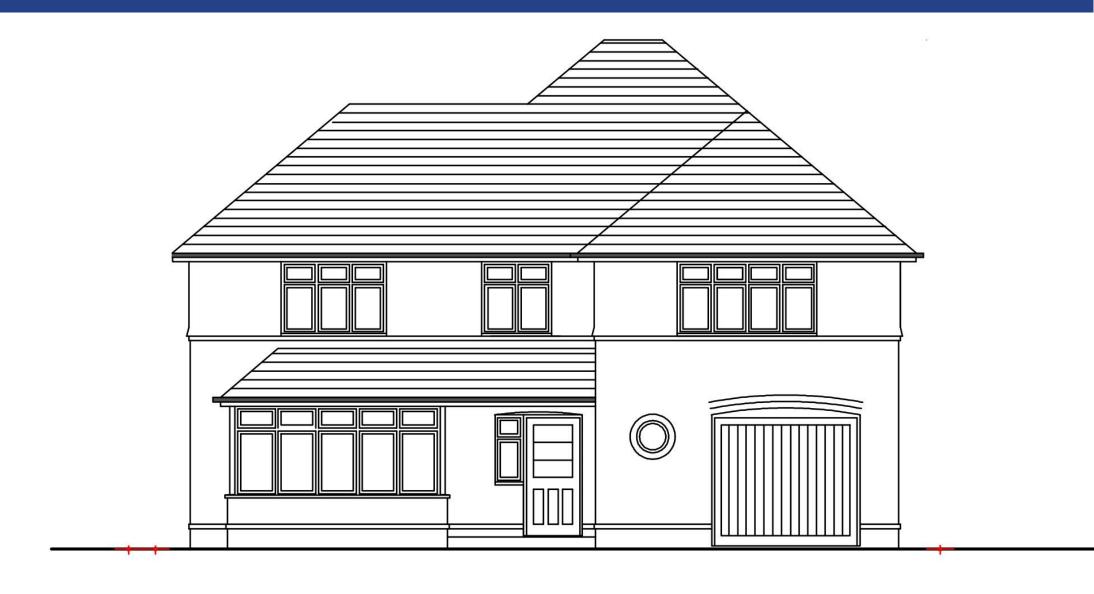

## LAND ADJACENT TO, STAINES ROAD EAST, SUNBURY-ON-THAMES, TW16 5AY £460,000



## PROPOSED FRONT ELEVATION



PROPOSED REAR ELEVATION





## Freehold vacant parcel of land with planning approved!

- This site comes with planning permission granted to construct a 4/5 bedroom detached house, benefitting with 4 large bedrooms, 2 bathrooms and based over 2300 sqft.
- Situated in a fantastic location, close to amenities and schools such as Chennestone community school. Walking distance to Kempton Park Race Course for all horse racing enthusiast.
- Local Transport links in and out of London Via the M3 & Sunbury Train Station only 0.6 miles away.
- GIA 2303 Sqft