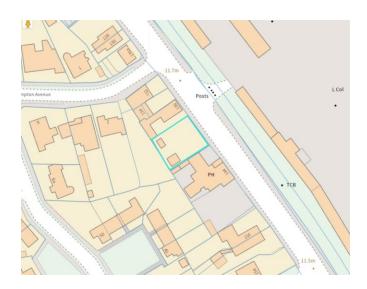

## LAND ADJACENT TO, STAINES ROAD EAST, SUNBURY-ON-THAMES, TW16 5AY £460,000

## Freehold vacant parcel of land with planning approved!

- This site comes with planning permission granted to construct a 4/5 bedroom detached house, benefitting with 4 large bedrooms, 2 bathrooms and based over 2300 sqft.
- Situated in a fantastic location, close to amenities and schools such as Chennestone community school. Walking distance to Kempton Park Race Course for all horse racing enthusiast.
- Local Transport links in and out of London Via the M3 & Sunbury Train Station only 0.6 miles away.
- GIA 2303 Sqft