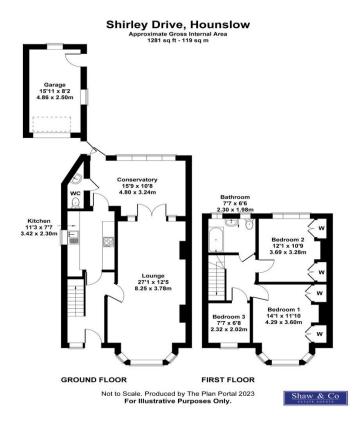

SHIRLEY DRIVE, HOUNSLOW, TW3 2HE £625,000

Introducing this lovely three-bedroom family home, situated on a tranquil residential road.

Emphasising a chain-free status, this charming property is ideally positioned, just a short stroll away from both Whitton High Street and Hounslow Rail Station. Internally, the house boasts a through lounge reception room, offering a pleasant and spacious living area. Adjacent to the living room, there's a conservatory with a conveniently located ground floor WC, Additionally, there is a separate kitchen that adds to the functionality of the home. To the first floor, you'll find a generously sized bathroom and three well-proportioned bedrooms. Externally the property features a great rear garden, complemented by a garage accessible via a shared front driveway.