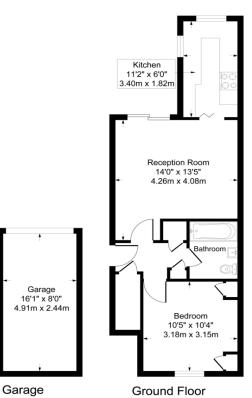

SUNNINGDALE COURT, WHITTON DENE, WHITTON, HOUNSLOW, TW3 2JR OFFERS IN EXCESS OF £275,000

Approximate Gross Internal Area 577 sq ft - 54 sq m

Although every attempt has been made to ensure accuracy, all measurements are approximate. This floorplan is for illustrative purposes only and not to scale. Measured in accordance with RICS Standards. Shaw & Co proudly present this well-appointed onebedroom maisonette situated on the ground floor. It offers ample space and comes with the added advantages of a private garden, a garage, and an extended lease.