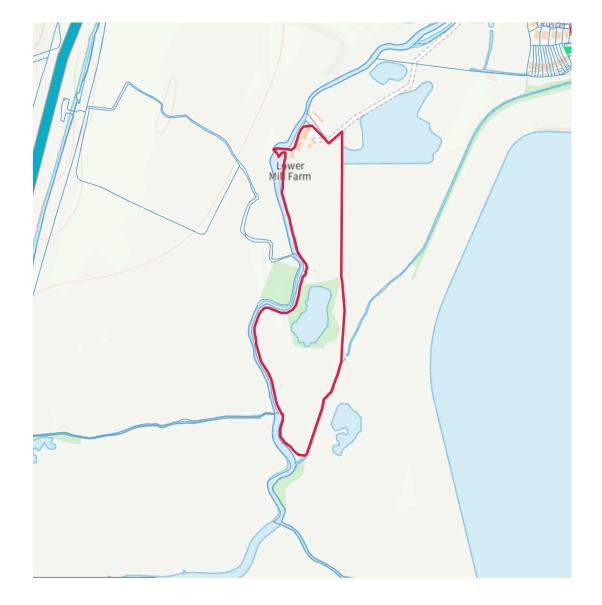

## GUIDE PRICE £2,999,950

A Freehold plot of land, with a wealth of space and potential. Benefiting with over 13 acres of land which comprises of large fields, a private lake, hard standing land, with a number of barns, 24 stables and mobile homes. The site has commercial use & there was planning previously granted for a 5-bedroom detached house to be built on the land. The vendors have advised us that they have done soil tests and there is no contamination on the land. The site is located in a semi-rural location, close to Heathrow Airport Terminal 5 and transport links to London Via the M25.

- Commercial usage
- 13.61 Acres
- Hardstanding & Greenbelt Land
- Electrical Supply
- Private Lake
- Planning granted in the past for a residential home
- Current Use: C3, SG, B2

20 High Street, Whitton, Twickenham, TW2 7LT