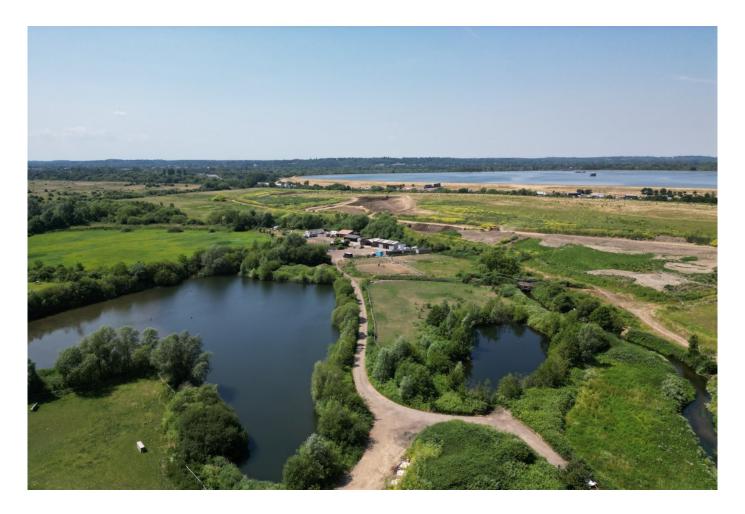

## GUIDE PRICE £2,999,950

A Freehold plot of land, with a wealth of space and potential. Benefiting with over 13 acres of land which comprises of large fields, a private lake, hard standing land, with a number of barns, 24 stables and mobile homes. The site has commercial use & there was planning previously granted for a 5-bedroom detached house to be built on the land. The vendors have advised us that they have done soil tests and there is no contamination on the land. The site is located in a semi-rural location, close to Heathrow Airport Terminal 5 and transport links to London Via the M25.

- Commercial usage
- 13.61 Acres
- Hardstanding & Greenbelt Land
- Electrical Supply
- Private Lake
- Planning granted in the past for a residential home
- Current Use: C3, SG, B2

20 High Street, Whitton, Twickenham, TW2 7LT