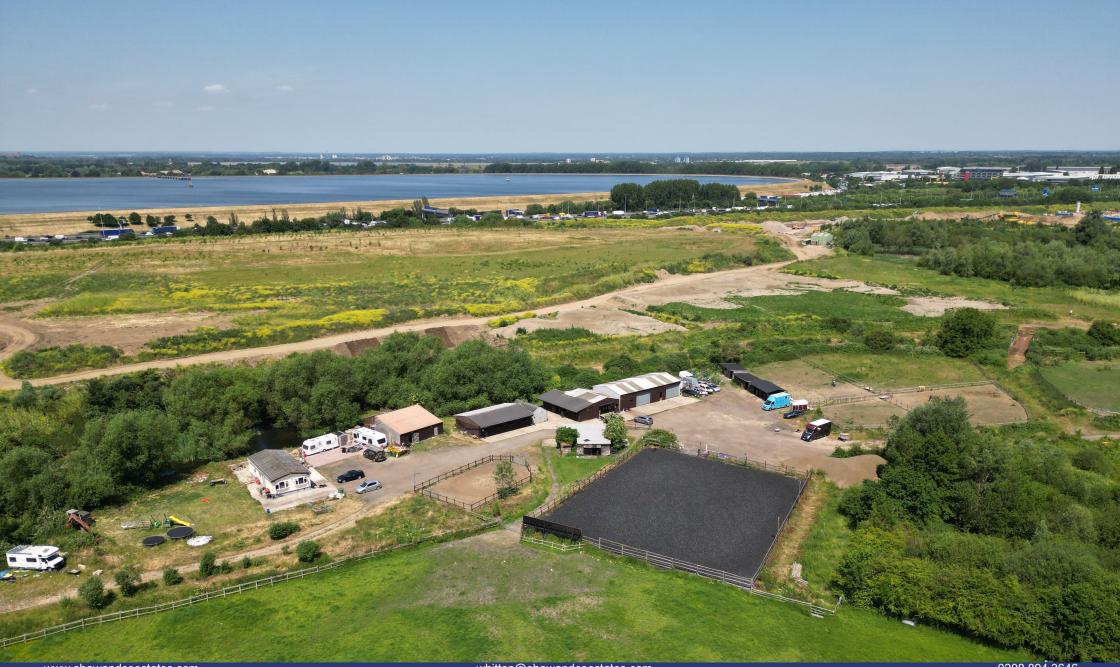

## GUIDE PRICE £2,999,950

A Freehold plot of land, with a wealth of space and potential. Benefiting with over 13 acres of land which comprises of large fields, a private lake, hard standing land, with a number of barns, 24 stables and mobile homes. The site has commercial use & there was planning previously granted for a 5-bedroom detached house to be built on the land. The vendors have advised us that they have done soil tests and there is no contamination on the land. The site is located in a semi-rural location, close to Heathrow Airport Terminal 5 and transport links to London Via the M25.

- Commercial usage
- 13.61 Acres
- Hardstanding & Greenbelt Land
- Electrical Supply
- Private Lake
- Planning granted in the past for a residential home
- Current Use: C3, SG, B2

20 High Street, Whitton, Twickenham, TW2 7LT