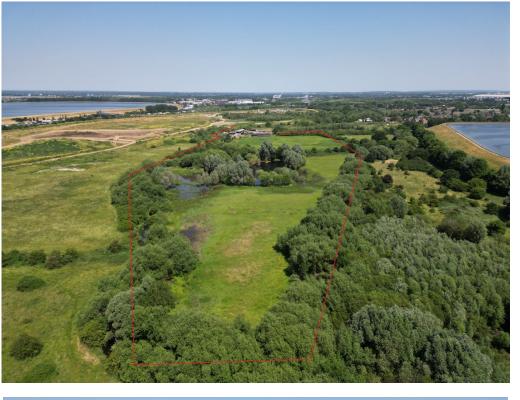

## GUIDE PRICE £2,999,950

A Freehold plot of land, with a wealth of space and potential. Benefiting with over 13 acres of land which comprises of large fields, a private lake, hard standing land, with a number of barns, 24 stables and mobile homes. The site has commercial use & there was planning previously granted for a 5-bedroom detached house to be built on the land. The vendors have advised us that they have done soil tests and there is no contamination on the land. The site is located in a semi-rural location, close to Heathrow Airport Terminal 5 and transport links to London Via the M25.

- Commercial usage
- 13.61 Acres
- Hardstanding & Greenbelt Land
- Electrical Supply
- Private Lake
- Planning granted in the past for a residential home
- Current Use: C3, SG, B2

20 High Street, Whitton, Twickenham, TW2 7LT