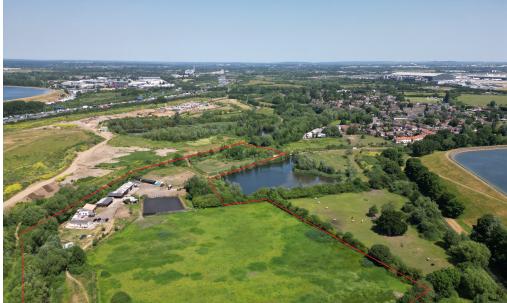

## GUIDE PRICE £2,999,950

A Freehold plot of land, with a wealth of space and potential. Benefiting with over 13 acres of land which comprises of large fields, a private lake, hard standing land, with a number of barns, 24 stables and mobile homes. The site has commercial use & there was planning previously granted for a 5-bedroom detached house to be built on the land. The vendors have advised us that they have done soil tests and there is no contamination on the land. The site is located in a semi-rural location, close to Heathrow Airport Terminal 5 and transport links to London Via the M25.

- Commercial usage
- 13.61 Acres
- Hardstanding & Greenbelt Land
- Electrical Supply
- Private Lake
- Planning granted in the past for a residential home
- Current Use: C3, SG, B2

20 High Street, Whitton, Twickenham, TW2 7LT