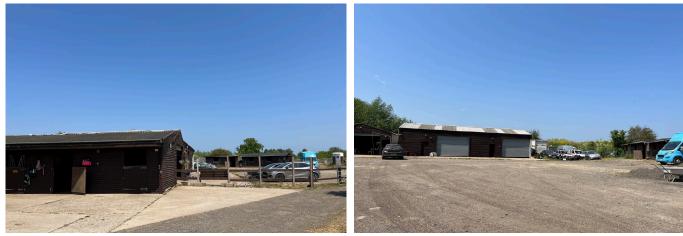

## GUIDE PRICE £2,999,950

A Freehold plot of land, with a wealth of space and potential. Benefiting with over 13 acres of land which comprises of large fields, a private lake, hard standing land, with a number of barns, 24 stables and mobile homes. The site has commercial use & there was planning previously granted for a 5-bedroom detached house to be built on the land. The vendors have advised us that they have done soil tests and there is no contamination on the land. The site is located in a semi-rural location, close to Heathrow Airport Terminal 5 and transport links to London Via the M25.

- Commercial usage
- 13.61 Acres
- Hardstanding & Greenbelt Land
- Electrical Supply
- Private Lake
- Planning granted in the past for a residential home
- Current Use: C3, SG, B2

20 High Street, Whitton, Twickenham, TW2 7LT