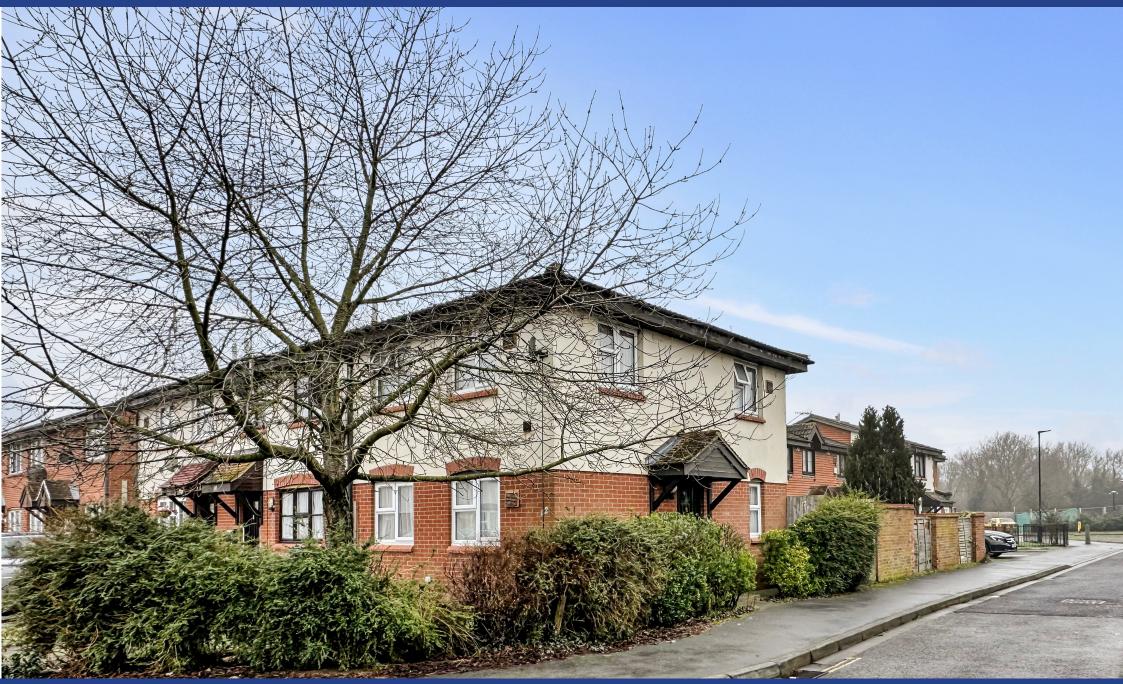

## HEATHLANDS WAY, HOUNSLOW, TW4 5BU

£475,000

## **Heathlands Way**

Approximate Gross Internal Area 686 sq ft - 64 sq m

**GROUND FLOOR** 

**FIRST FLOOR** 

Not to Scale. Produced by The Plan Portal 2023 For Illustrative Purposes Only.

3-bedroom End of terrace house, located in a quiet residential area just off Staines Road. The accommodation to the ground floor comprises of, lounge, dining-room, kitchen, and with three bedrooms and bathroom to first floor. The property is situated in a popular location within Heathlands School catchment and benefits from front off-street parking and no onward chain.