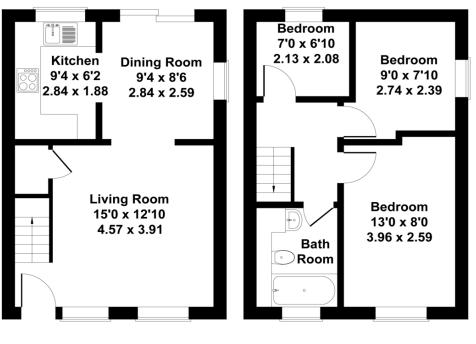

## **Heathlands Way**

Approximate Gross Internal Area 686 sq ft - 64 sq m

**GROUND FLOOR** 

**FIRST FLOOR** 

Not to Scale. Produced by The Plan Portal 2023 For Illustrative Purposes Only.

3-bedroom End of terrace house, located in a quiet residential area just off Staines Road. The accommodation to the ground floor comprises of, lounge, dining-room, kitchen, and with three bedrooms and bathroom to first floor. The property is situated in a popular location within Heathlands School catchment and benefits from front off-street parking and no onward chain.