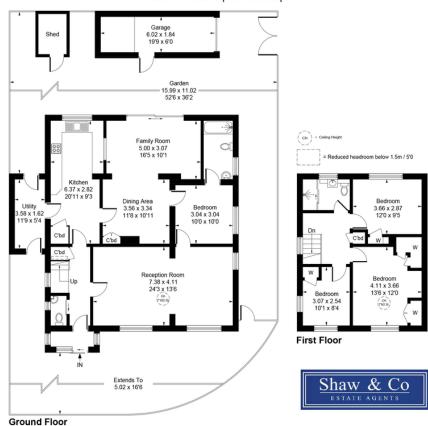

## NASEBY CLOSE, ISLEWORTH, TW7 4JQ

£875,000

Located within a very popular part of Isleworth, is this spacious 4-bedroom detached family home. The property internally consists of a large front reception room, fitted kitchen leading through to a dining and utility room. There is also a ground floor cloakroom and guest bedroom benefitting from an en-suite shower w/c.

To the first floor you'll find three well sized bedrooms with family bathroom suite. Externally the property benefits from front an rear gardens, and off street parking with a detached garage located to the rear.

Naseby close, is situated within a quiet cul-de-sac just off Grove Road. Providing easy access to Isleworth Station and local amenities.

Available with no onward chain.

Whilst every attempt has been made to ensure the accuracy of the floor plan contained here, measurements of doors, windows, rooms and any other items are approximate and no responsibility is taken for any error, omission, or mis-statement. This plan is for illustrative purposes only and should be used as such by any prospective purchase. © Vizion Property Marketing Produced for Shaw & Co.