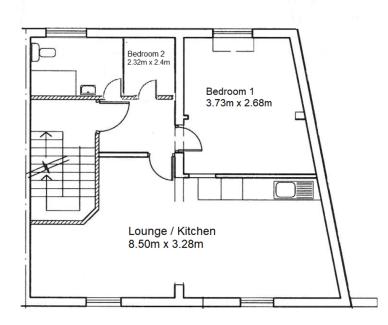

## Energy efficiency rating for this property

This property's current energy rating is D.

A Newly Refurbished Well-Presented Two Bedroom Second Floor Apartment.

Situated Next to The Popular Waterside Development, This Apartment Benefits from Views Looking Towards the Lock, Location allows a Short Walk to Local Amenities on Brentford High Street. The Apartment comprises of One Double and One Single Bedroom, Modern Bathroom, Fitted Wardrobes, Open Plan Modern Kitchen Lounge Area and Hardwood Flooring Throughout.