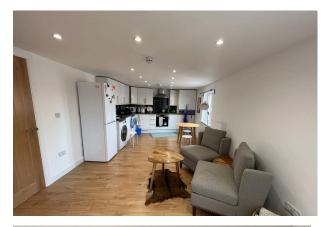

## Energy efficiency rating for this property

This property's current energy rating is D.

A Newly Refurbished Well-Presented Two Bedroom Second Floor Apartment.

Situated Next to The Popular Waterside Development, This Apartment Benefits from Views Looking Towards the Lock, Location allows a Short Walk to Local Amenities on Brentford High Street. The Apartment comprises of One Double and One Single Bedroom, Modern Bathroom, Fitted Wardrobes, Open Plan Modern Kitchen Lounge Area and Hardwood Flooring Throughout.