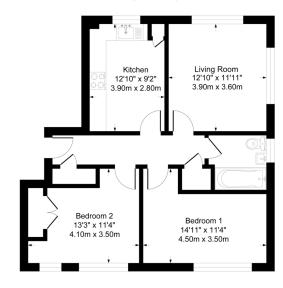

## Approximate Gross Internal Area 687 sq ft - 64 sq m

Although every attempt has been made to ensure accuracy, all measurements are approximate.

This floorplan is for illustrative purposes only and not to scale.

Measured in accordance with RICS Standards.

Shaw & Co present this well-positioned second-floor flat features two bedrooms and is conveniently situated a stone's throw away from the bustling high street and the train station. The flat is in excellent condition and boasts an efficient layout, making it an appealing option for first-time homeowners or investors. With just under 700 sq ft of living space, the property comprises an entrance hallway, a master bedroom with a built-in wardrobe, a second spacious double bedroom, a bathroom with three-piece amenities, a living room illuminated by two large windows, and a kitchen of similar size. This flat presents a fantastic opportunity for those seeking a comfortable residence or a smart investment.