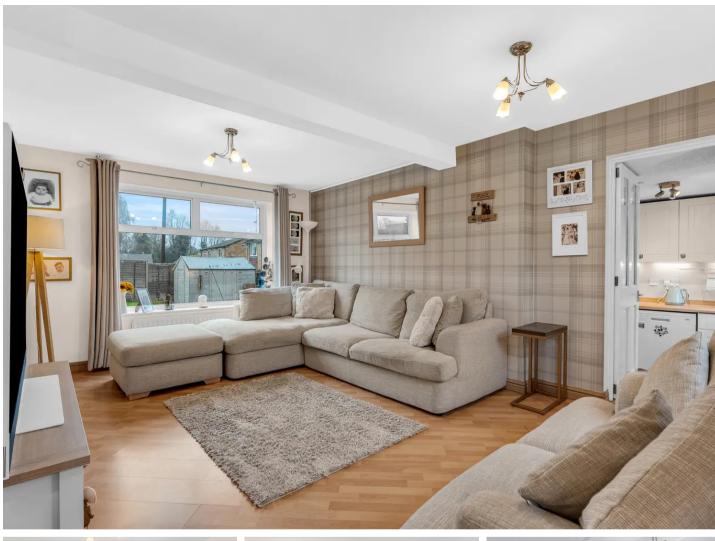

#### **Living Room**

16' 9" x 11' 2" (5.11m x 3.40m)

Dual aspect with double glazed windows to front and rear aspect, stairs rising to first floor landing, radiator, wood effect flooring, door to kitchen open to dining room and door to: