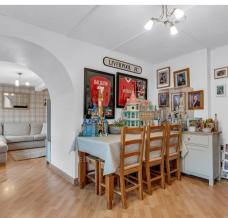

#### **Living Room**

16' 9" x 11' 2" (5.11m x 3.40m)

Dual aspect with double glazed windows to front and rear aspect, stairs rising to first floor landing, radiator, wood effect flooring, door to kitchen open to dining room and door to:

#### **Dining Room**

12' 4" x 9' 5" (3.76m x 2.87m)

With radiator, wood effect flooring, feature fireplace, sliding patio doors to: