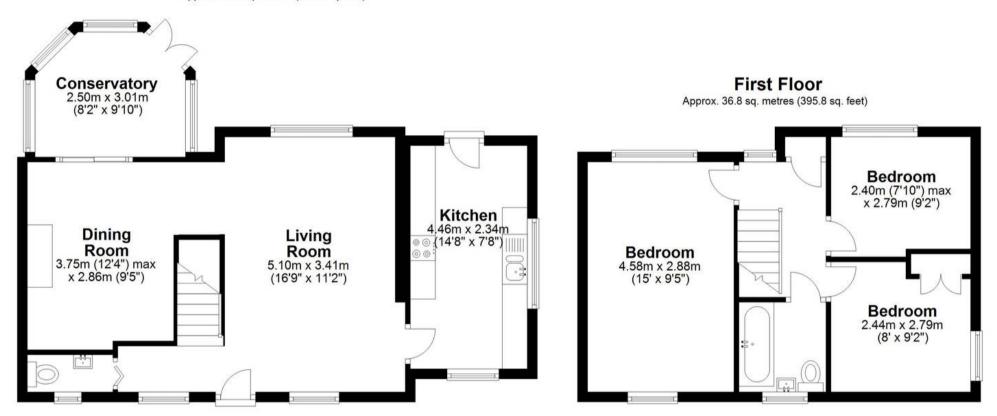

#### **Ground Floor**

Approx. 53.2 sq. metres (572.7 sq. feet)

Total area: approx. 90.0 sq. metres (968.5 sq. feet)

#### **Living Room**

16' 9" x 11' 2" (5.11m x 3.40m)

Dual aspect with double glazed windows to front and rear aspect, stairs rising to first floor landing, radiator, wood effect flooring, door to kitchen open to dining room and door to:

#### Kitchen

14' 8" x 7' 8" (4.47m x 2.34m)

Triple aspect with double glazed windows to front and side aspect and double glazed door to the rear garden. Fitted with a range of wall and base storage units with work surfaces over incorporating a sink and drainer unit, appliance space, wood effect flooring, radiator.

#### **Dining Room**

12' 4" x 9' 5" (3.76m x 2.87m)

With radiator, wood effect flooring, feature fireplace, sliding patio doors to:

#### Conservatory

8' 2" x 9' 10" (2.49m x 3.00m)

Of double glazed construction, wood effect flooring, double doors opening onto the rear garden.

#### First Floor Landing

With double glazed window to rear aspect, radiator, built in storage cupboard, loft access, doors to:

#### **Bedroom One**

15' 0" x 9' 5" (4.57m x 2.87m)

Dual aspect with double glazed windows to front and rear aspect, radiator, wood flooring.

#### **Bedroom Two**

8' 0" x 9' 2" (2.44m x 2.79m)

With double glazed window to side aspect, radiator, built in wardrobe cupboard, wood flooring.

#### **Bedroom Three**

7' 10" x 9' 2" (2.39m x 2.79m)

With double glazed window to rear aspect, radiator.

#### Bathroom

With double glazed window to front aspect with obscure glass. Fitted with a suite comprising panel enclosed bath with digital power shower over, concealed cistern wc, vanity unit with inset wash hand basin, tiled walls, tiled flooring, radiator.