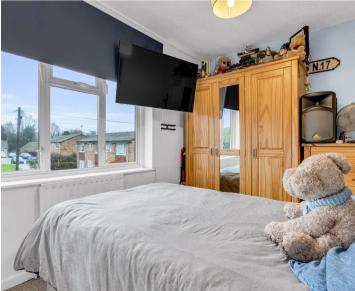

#### **Bedroom Two**

8' 0" x 9' 2" (2.44m x 2.79m)

With double glazed window to side aspect, radiator, built in wardrobe cupboard, wood flooring.

#### **Bedroom Three**

7' 10" x 9' 2" (2.39m x 2.79m)

With double glazed window to rear aspect, radiator.