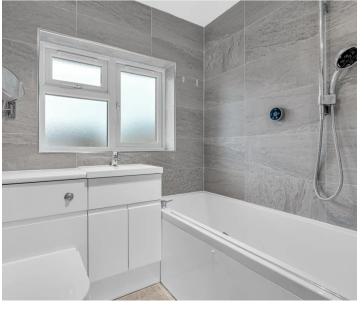

#### Bathroom

With double glazed window to front aspect with obscure glass. Fitted with a suite comprising panel enclosed bath with digital power shower over, concealed cistern wc, vanity unit with inset wash hand basin, tiled walls, tiled flooring, radiator.