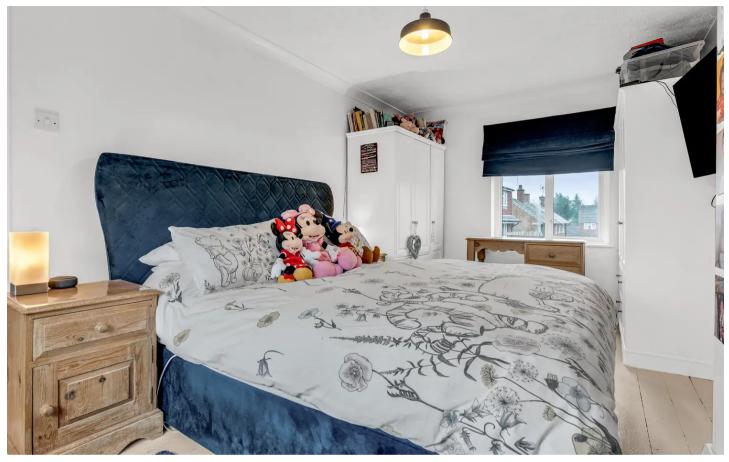

#### **Bedroom One**

15' 0" x 9' 5" (4.57m x 2.87m)

Dual aspect with double glazed windows to front and rear aspect, radiator, wood flooring.