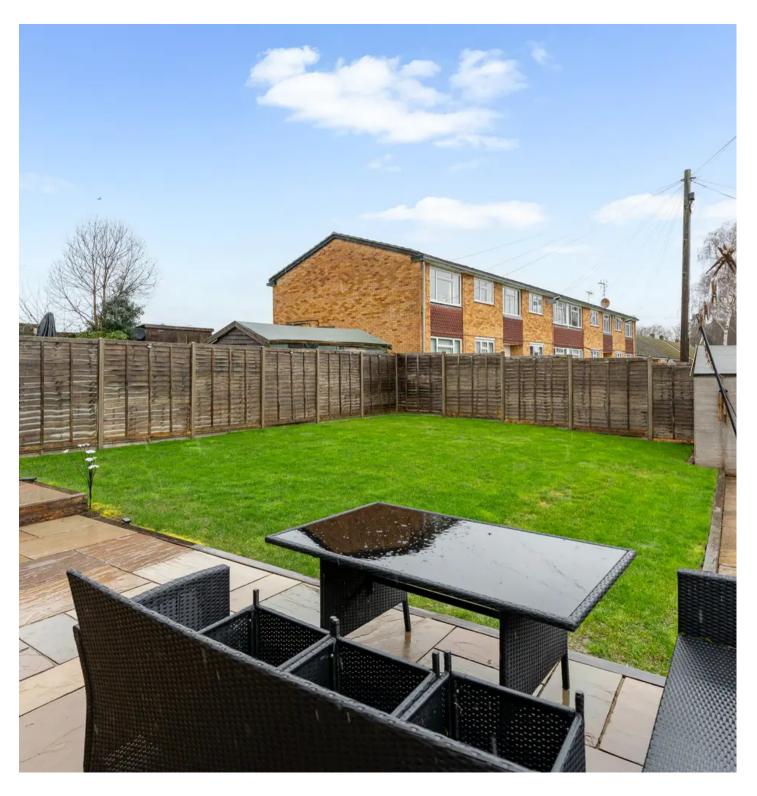

#### **REAR GARDEN**

The rear garden is of an extremely good size and laid to lawn with paved patio seating areas and large timber garden shed.