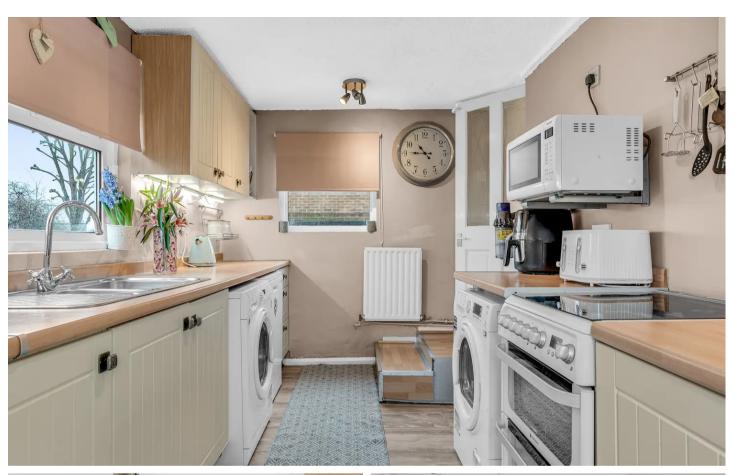

#### Kitchen

14' 8" x 7' 8" (4.47m x 2.34m)

Triple aspect with double glazed windows to front and side aspect and double glazed door to the rear garden. Fitted with a range of wall and base storage units with work surfaces over incorporating a sink and drainer unit, appliance space, wood effect flooring, radiator.