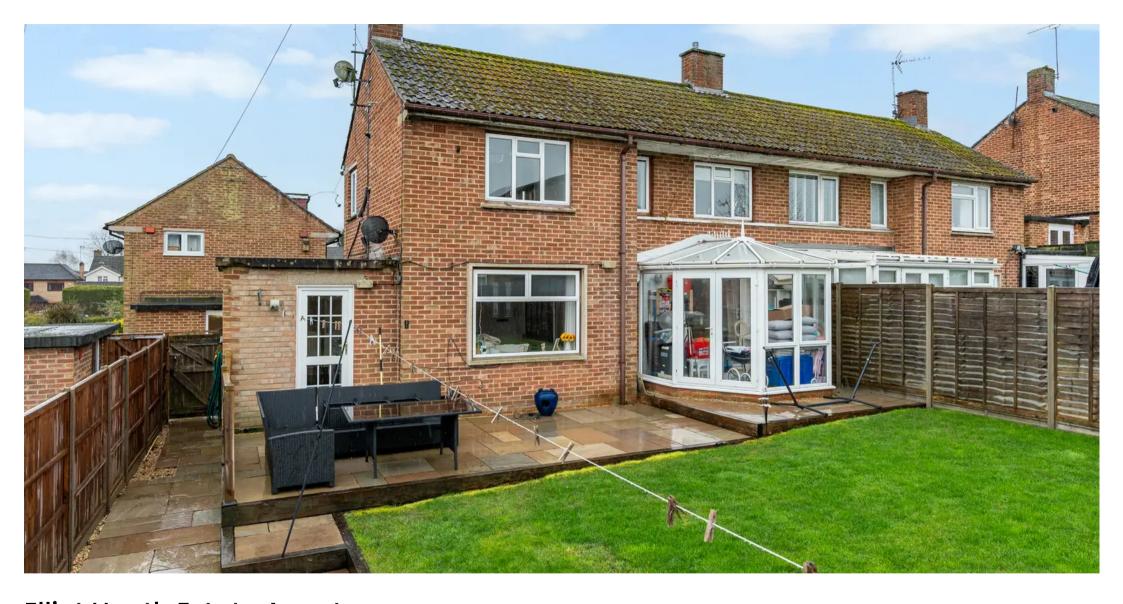

#### **REAR GARDEN**

The rear garden is of an extremely good size and laid to lawn with paved patio seating areas and large timber garden shed.