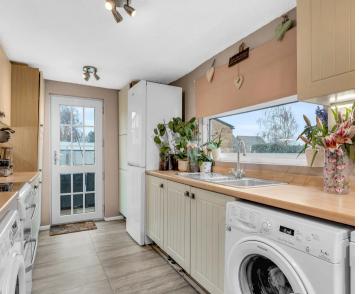

#### Kitchen

14' 8" x 7' 8" (4.47m x 2.34m)

Triple aspect with double glazed windows to front and side aspect and double glazed door to the rear garden. Fitted with a range of wall and base storage units with work surfaces over incorporating a sink and drainer unit, appliance space, wood effect flooring, radiator.