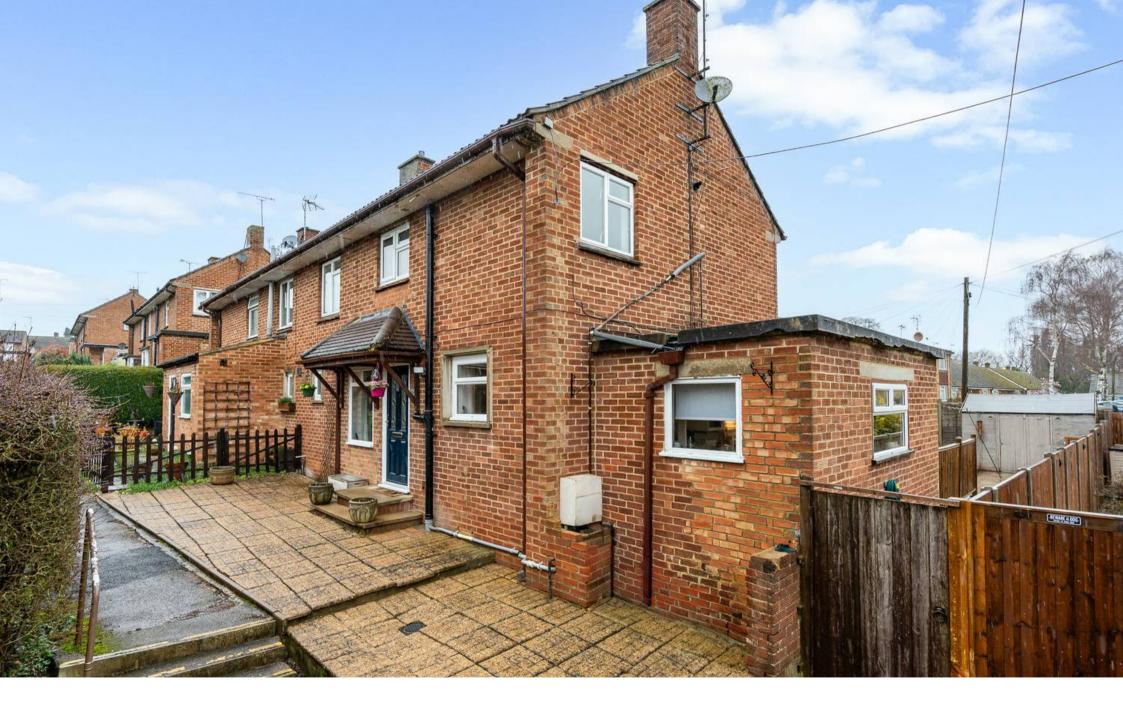

# Elliot Heath

79 Windmill Way, Much Hadham Offers Over £410,000

### 79 Windmill Way

Much Hadham, Much Hadham

Immaculate 3-bed end of terrace in Much Hadham. Living room, dining room, kitchen, conservatory, wc. Refitted bathroom. Low maintenance front, good size rear garden. Village amenities, short drive to Bishop's Stortford and Ware. Contact Elliot Heath on 01920 293333 to view.

#### FRONT GARDEN

To the front the property benefits form a low maintenance frontage that is paved with gated access to the rear garden.