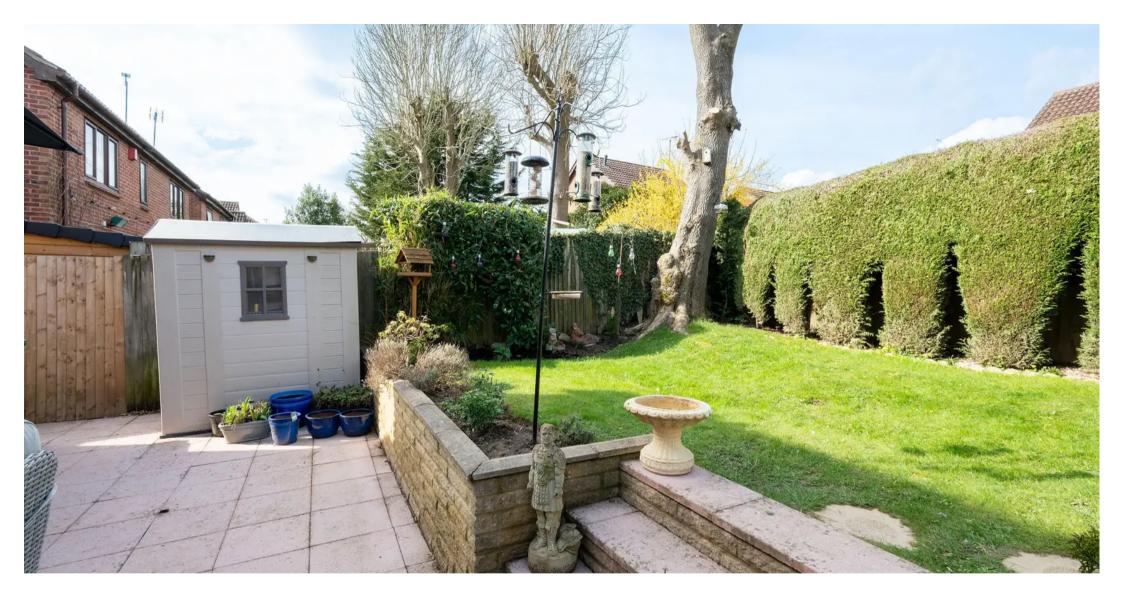

Driveway parking leads to the garage which has an up and over door, power and lighting. The rear garden has a patio terrace area which is ideal for outdoor dining and has steps leading to a lawn area. There is also a timber built summerhouse ideal for home hobbies.