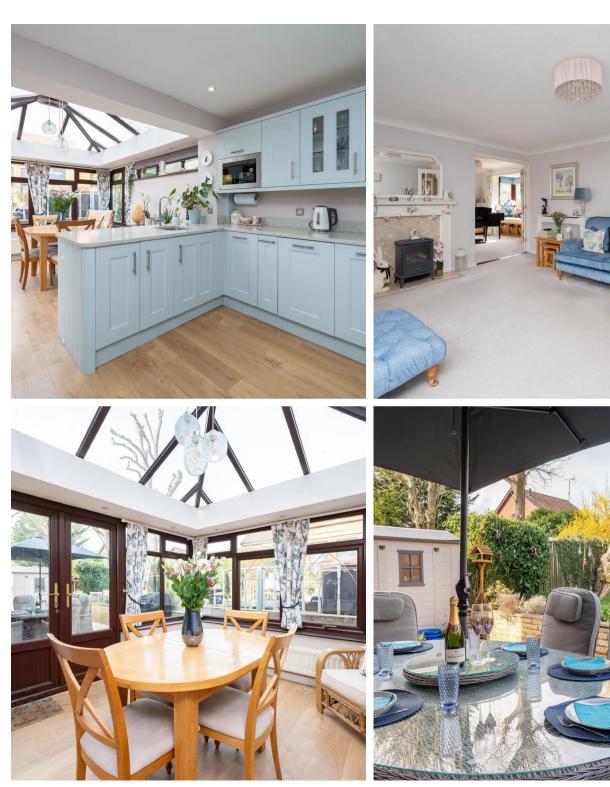

On the ground floor the reception hallway welcomes you and leads into the main sitting room with sliding doors opening up onto the rear garden terrace, there is an adjoining study which is ideal as a work from home space. The main social hub of this family home is the open-plan kitchen/dining room which benefits from an Orangery extension with a sky lantern providing a superb feeling of light and space. The kitchen has a range of wall and base cabinets with contrasting granite work surfaces running through. There is a selection of high-end integrated appliances and ample storage space throughout. Further space to the ground floor includes a separate dining room. On the ground floor there is also a cloakroom and direct access from the hall to the garage.

To the first floor; the main bedroom is of generous proportions and has fitted wardrobe space as well as a well equipped en-suite shower room. There are three further bedrooms plus a family bathroom which has a walk-in shower.