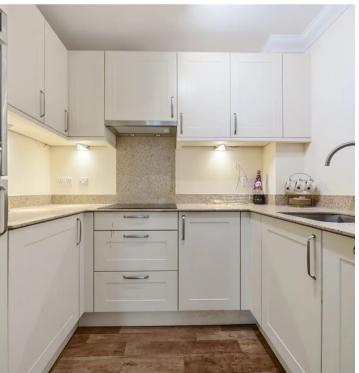

## Fleur De Lis, Haywards Heath

A charming one-bedroom apartment nestled within the prestigious over 60s complex right in the heart of our vibrant town centre. Perfectly situated within easy reach of shops, amenities, and the train station, this property offers a blend of convenience and elegance. Step inside, and you'll be greeted by a beautifully designed living space featuring high-quality finishes that create an atmosphere of modern luxury. The bedroom boasts fitted wardrobes, providing ample storage, while the apartment is offered with no onward chain, making for a hassle-free move. The kitchen is fitted with a modern shaker style kitchen, hob and extractor hood, sink and a marble effect worktop. The shower room comes fitted with a double shower cubicle, which is great for accessibility and a wc and a wash basin.