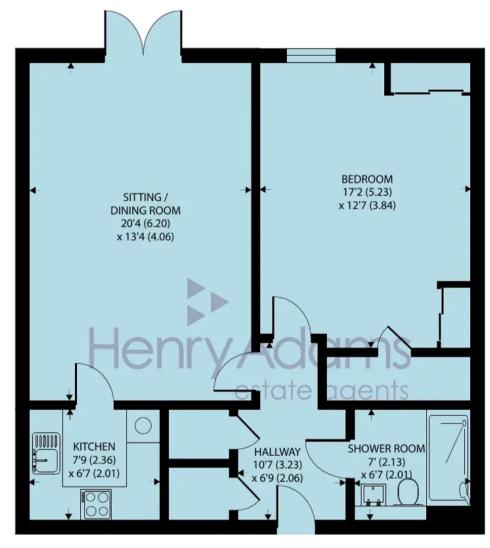

Tenure: Leasehold. Service Charge: £4501.12 and Ground Rent: £525.00 per annum.

EPC Energy Efficiency Rating: B

**GROUND FLOOR** 

Approximate Area = 729 sq ft / 67.7 sq m
For identification only - Not to scale