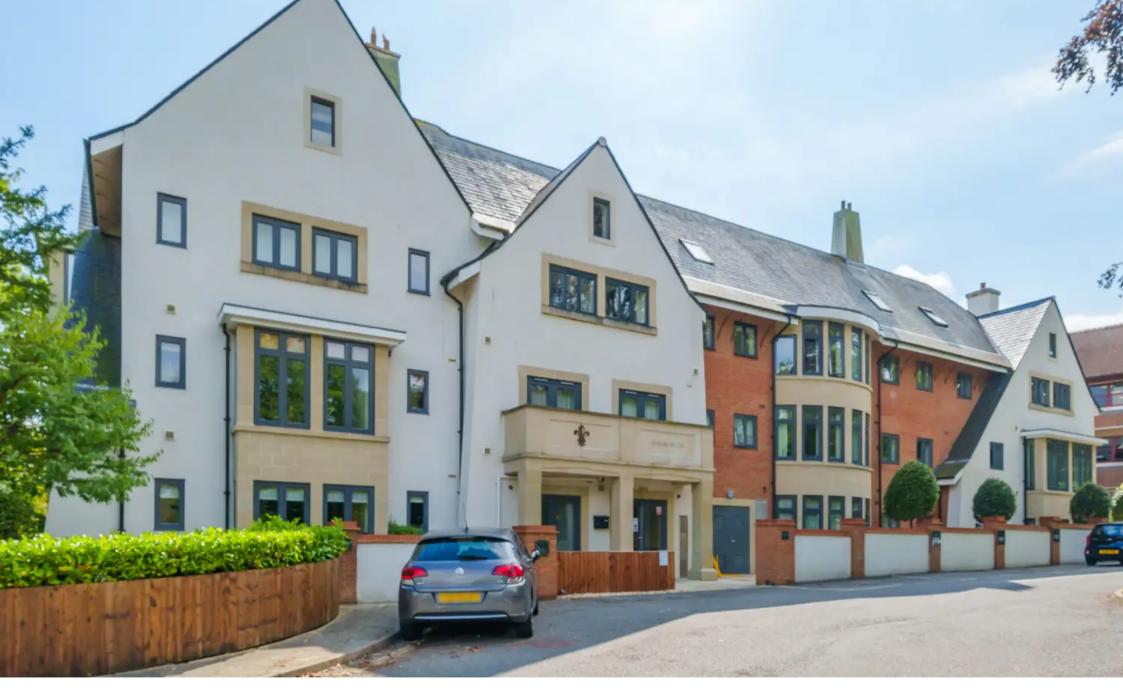

## Fleur De Lis, Haywards Heath

A charming one-bedroom apartment nestled within the prestigious over 60s complex right in the heart of our vibrant town centre. Perfectly situated within easy reach of shops, amenities, and the train station, this property offers a blend of convenience and elegance. Step inside, and you'll be greeted by a beautifully designed living space featuring high-quality finishes that create an atmosphere of modern luxury. The bedroom boasts fitted wardrobes, providing ample storage, while the apartment is offered with no onward chain, making for a hassle-free move. The kitchen is fitted with a modern shaker style kitchen, hob and extractor hood, sink and a marble effect worktop. The shower room comes fitted with a double shower cubicle, which is great for accessibility and a wc and a wash basin.