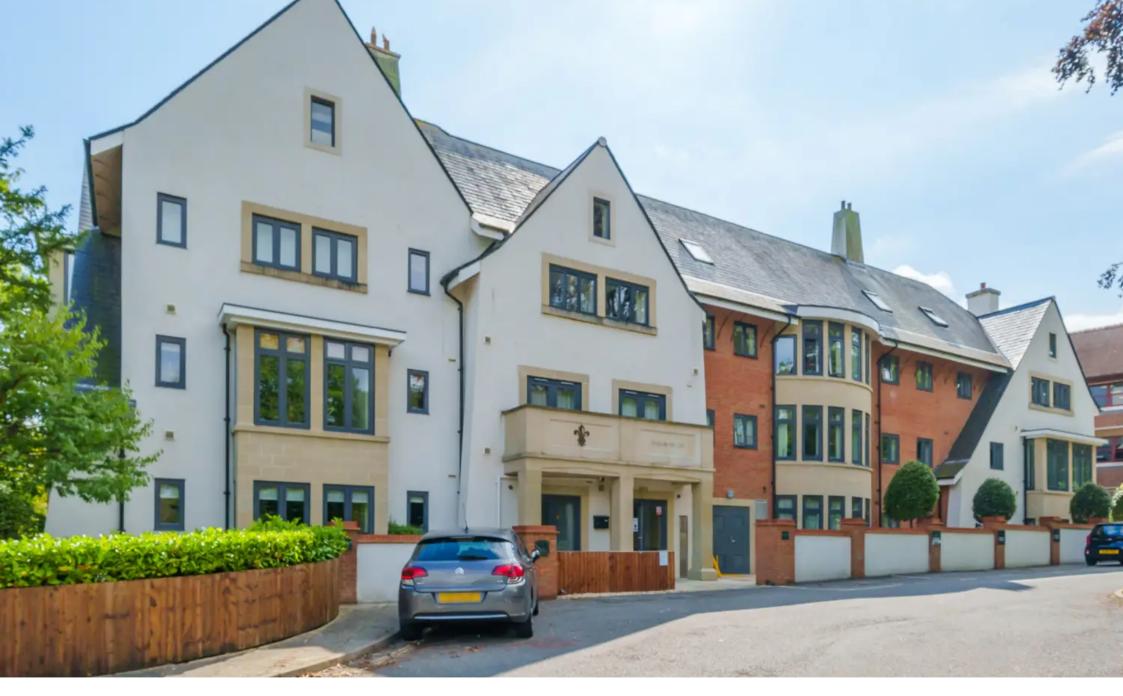

## Fleur De Lis, Haywards Heath

A charming one-bedroom apartment nestled within the prestigious over 60s complex right in the heart of our vibrant town centre. Perfectly situated within easy reach of shops, amenities, and the train station, this property offers a blend of convenience and elegance. Step inside, and you'll be greeted by a beautifully designed living space featuring high-quality finishes that create an atmosphere of modern luxury. The bedroom boasts fitted wardrobes, providing ample storage, while the apartment is offered with no onward chain, making for a hassle-free move. The kitchen is fitted with a modern shaker style kitchen, hob and extractor hood, sink and a marble effect worktop. The shower room comes fitted with a double shower cubicle, which is great for accessibility and a wc and a wash basin.