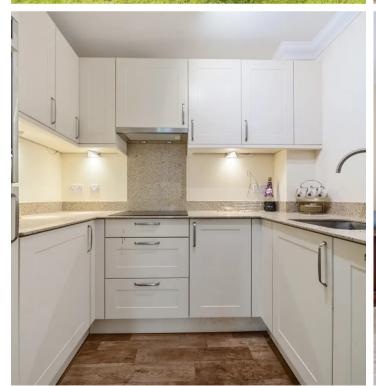

## Fleur De Lis, Haywards Heath

A charming one-bedroom apartment nestled within the prestigious over 60s complex right in the heart of our vibrant town centre. Perfectly situated within easy reach of shops, amenities, and the train station, this property offers a blend of convenience and elegance. Step inside, and you'll be greeted by a beautifully designed living space featuring high-quality finishes that create an atmosphere of modern luxury. The bedroom boasts fitted wardrobes, providing ample storage, while the apartment is offered with no onward chain, making for a hassle-free move. The kitchen is fitted with a modern shaker style kitchen, hob and extractor hood, sink and a marble effect worktop. The shower room comes fitted with a double shower cubicle, which is great for accessibility and a wc and a wash basin.