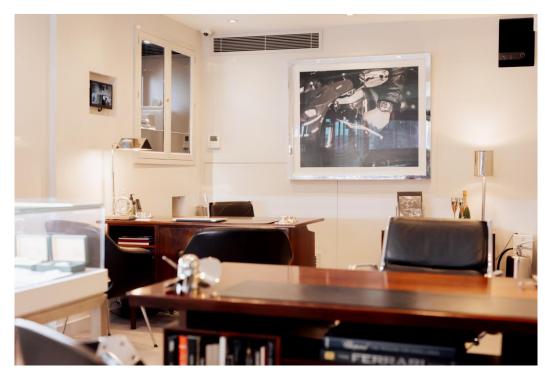

### DESCRIPTION

Comprises a bright, open-plan retail space on the ground floor with large display window at the front and three further display windows to the side; there are two further floors of either retailing, meeting or office space above. The property benefits from a high quality fit out with modern fitted kitchen, flush fit down lights throughout out all floors, built in Sonos sound system, high spec customer toilet and separate staff toilet.

The unit has previously been used as a high-end watch store and is currently fitted with high-spec security which includes: 'Warrior doors', air-lock security doors, security glass, grade 4 safe, grade 4 alarm system, fog bandit, roller shutters and locked display cabinets. (if these items are not required by the new tenant, they can be removed) The building benefits from ample storage space including multiple storage cupboards throughout and a boarded loft with lighting.