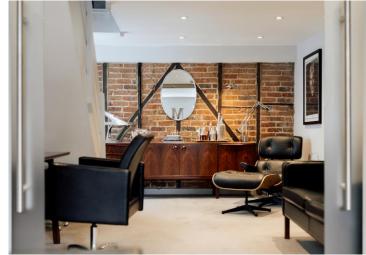

### DESCRIPTION

Comprises a bright, open-plan retail space on the ground floor with large display window at the front and three further display windows to the side; there are two further floors of either retailing, meeting or office space above. The property benefits from a high quality fit out with modern fitted kitchen, flush fit down lights throughout out all floors, built in Sonos sound system, high spec customer toilet and separate staff toilet.