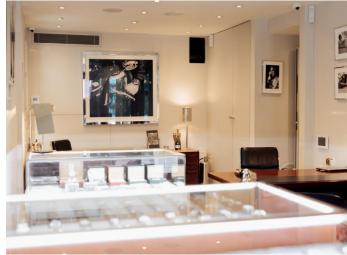

### DESCRIPTION

Comprises a bright, open-plan retail space on the ground floor with large display window at the front and three further display windows to the side; there are two further floors of either retailing, meeting or office space above. The property benefits from a high quality fit out with modern fitted kitchen, flush fit down lights throughout out all floors, built in Sonos sound system, high spec customer toilet and separate staff toilet.

The unit has previously been used as a high-end watch store and is currently fitted with high-spec security which includes: 'Warrior doors', air-lock security doors, security glass, grade 4 safe, grade 4 alarm system, fog bandit, roller shutters and locked display cabinets. (if these items are not required by the new tenant, they can be removed) The building benefits from ample storage space including multiple storage cupboards throughout and a boarded loft with lighting.