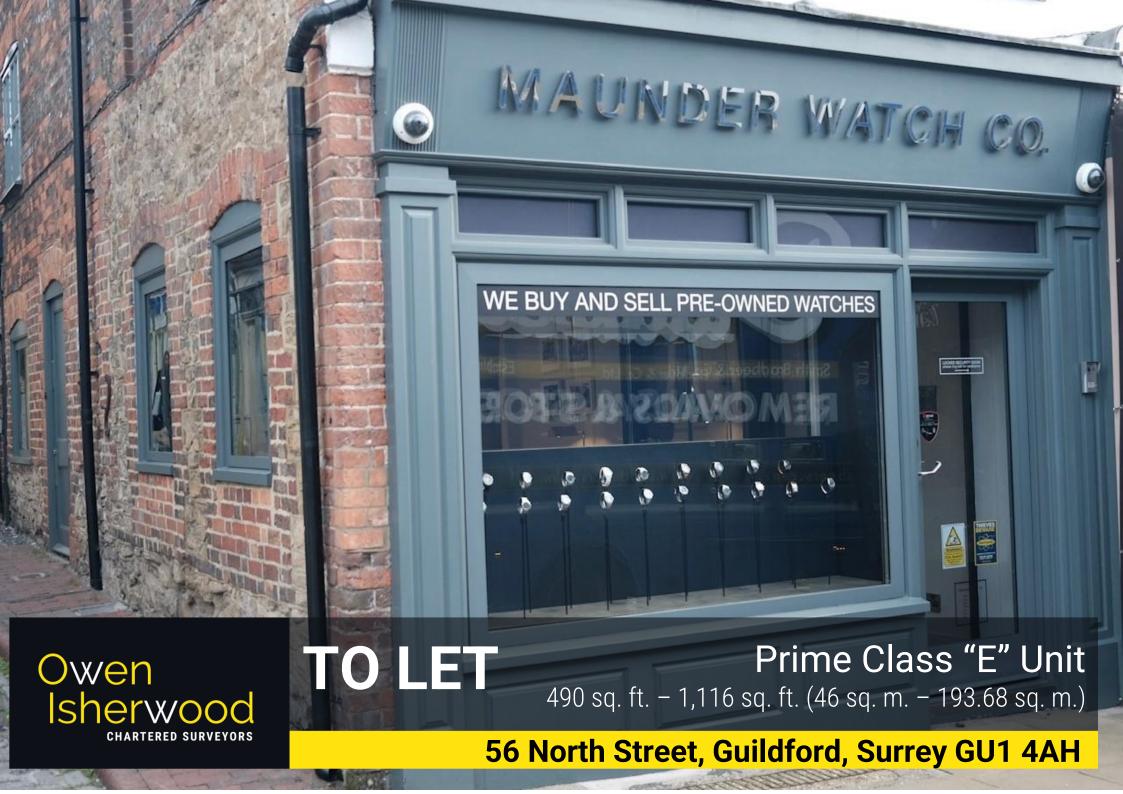

### LOCATION

Situated in the heart of Guildford High Street, on the join between Angel Gate and North Street, close by to both Friary Shopping Centre and White Lion Shopping Centre.

The premises are situated in an excellent trading position with nearby occupiers including Kokoro, Itzu, Pret A Manger, Harris & Hoole and Timpsons.

### DESCRIPTION

Comprises a bright, open-plan retail space on the ground floor with large display window at the front and three further display windows to the side; there are two further floors of either retailing, meeting or office space above. The property benefits from a high quality fit out with modern fitted kitchen, flush fit down lights throughout out all floors, built in Sonos sound system, high spec customer toilet and separate staff toilet.

The unit has previously been used as a high-end watch store and is currently fitted with high-spec security which includes: 'Warrior doors', air-lock security doors, security glass, grade 4 safe, grade 4 alarm system, fog bandit, roller shutters and locked display cabinets. (if these items are not required by the new tenant, they can be removed) The building benefits from ample storage space including multiple storage cupboards throughout and a boarded loft with lighting.

### **ACCOMMODATION**

The accommodation is arranged on ground, first and second floors with the following approximate dimensions and areas:

| Net Frontage             | 11′4″      | 3.47m       |
|--------------------------|------------|-------------|
| Ground Floor             | 490 sq. ft | 45.52 sq. m |
| First Floor (storage)    | 326 sq. ft | 30.2 sq. m  |
| Second Floor (ancillary) | 300 sq. ft | 27.87 sq. m |