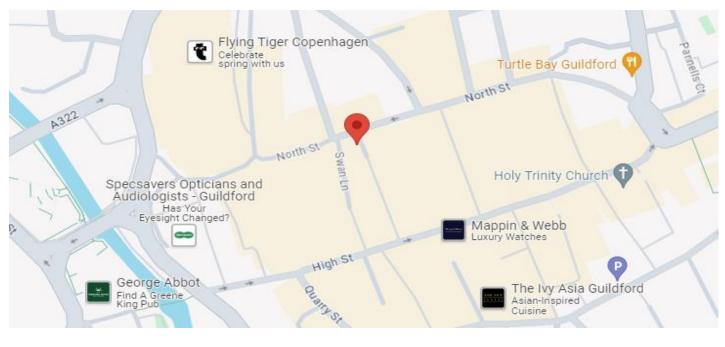

### LOCATION

Situated in the heart of Guildford High Street, on the join between Angel Gate and North Street, close by to both Friary Shopping Centre and White Lion Shopping Centre.

The premises are situated in an excellent trading position with nearby occupiers including Kokoro, Itzu, Pret A Manger, Harris & Hoole and Timpsons.