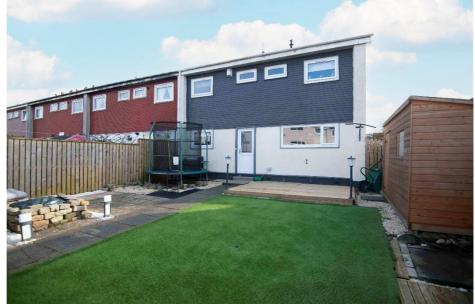

## **East Kilbride's Local Estate Agent**

G75 0YA

The front garden is laid to lawn. The enclosed rear garden is laid with artificial lawn, raised decking area, patio with area firepit and is surrounded by timber perimeter fencing and has garden gate leading to parking.