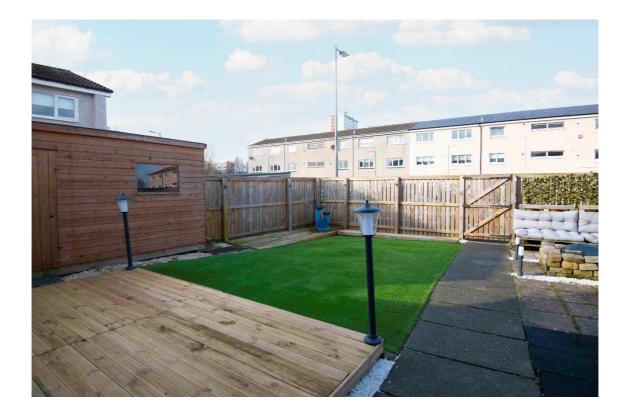

## **East Kilbride's Local Estate Agent**

G75 0YA

The front garden is laid to lawn. The enclosed rear garden is laid with artificial lawn, raised decking area, patio with area firepit and is surrounded by timber perimeter fencing and has garden gate leading to parking.