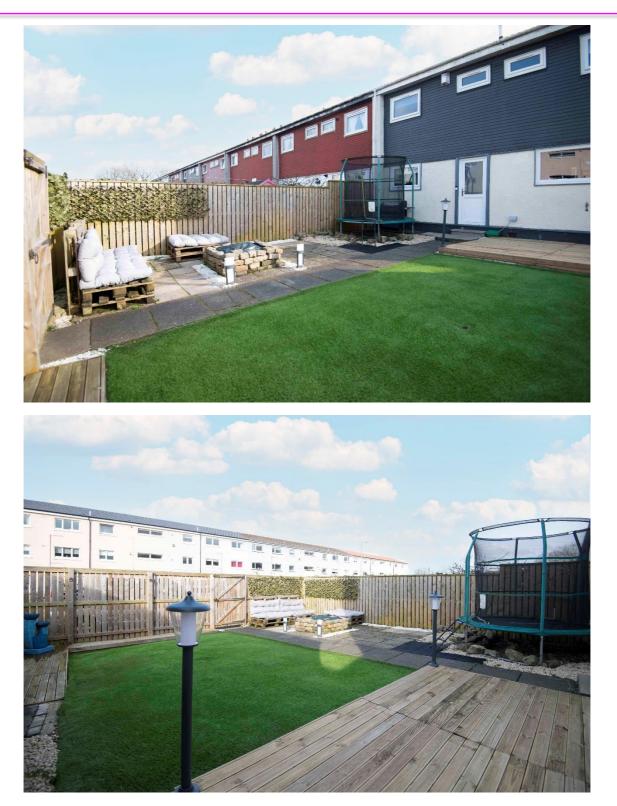

## **East Kilbride's Local Estate Agent**

G75 0YA

The front garden is laid to lawn. The enclosed rear garden is laid with artificial lawn, raised decking area, patio with area firepit and is surrounded by timber perimeter fencing and has garden gate leading to parking.