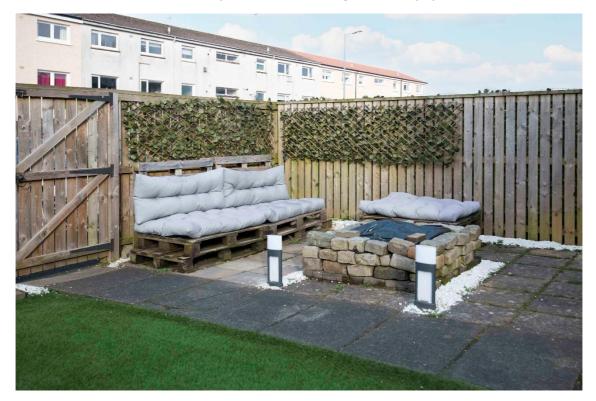

## **East Kilbride's Local Estate Agent**

G75 0YA

The front garden is laid to lawn. The enclosed rear garden is laid with artificial lawn, raised decking area, patio with area firepit and is surrounded by timber perimeter fencing and has garden gate leading to parking.