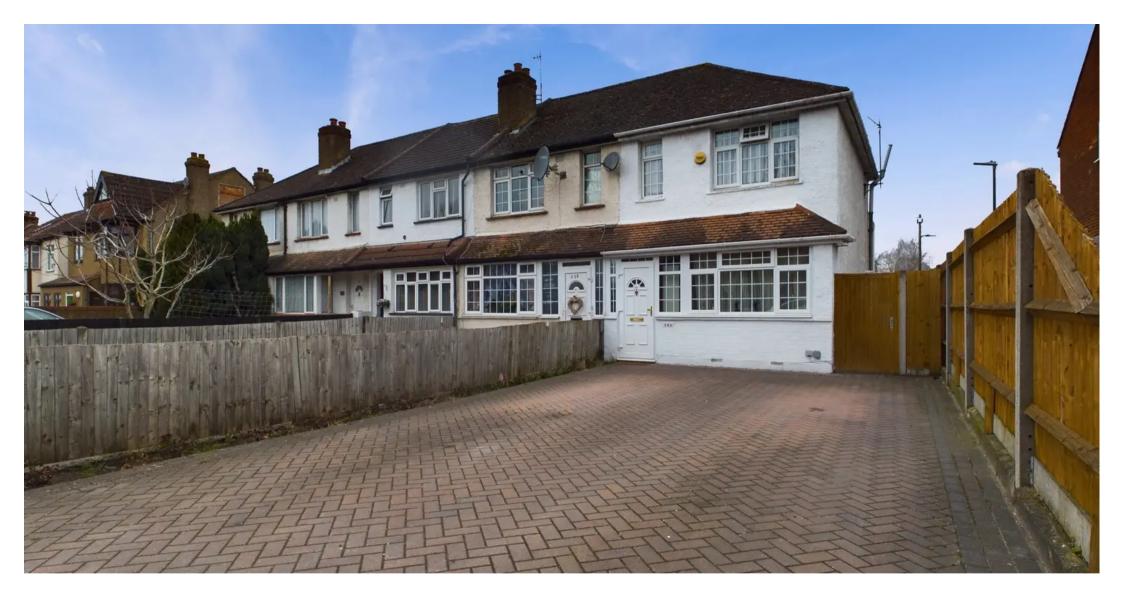

328 Church Road, Northolt

£500,000

## 328 Church Road

Northolt, Northolt

Council Tax band: D

Tenure: Freehold

EPC Energy Efficiency Rating: D

EPC Environmental Impact Rating: D

- 3 Bedroom End Terrace House
- Excellent Condition Throughout
- Modern Kitchen
- Modern Bathroom
- Good Size Garden
- Ample Driveway Parking
- Close to Transport Facilities