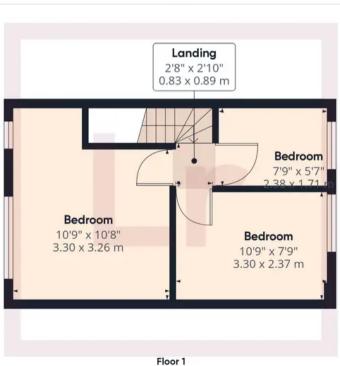

## 328 Church Road

Northolt, Northolt

Council Tax band: D

Tenure: Freehold

EPC Energy Efficiency Rating: D

EPC Environmental Impact Rating: D

- 3 Bedroom End Terrace House
- Excellent Condition Throughout
- Modern Kitchen
- Modern Bathroom
- Good Size Garden
- Ample Driveway Parking
- Close to Transport Facilities

### Approximate total area®

762.28 ft<sup>2</sup> 70.82 m<sup>2</sup>

#### Reduced headroom

13.01 ft<sup>2</sup> 1.21 m<sup>2</sup>

(1) Excluding balconies and terraces

(ii) Reduced headroom (below 1.5m/4.92ft)

While every attempt has been made to ensure accuracy, all measurements are approximate, not to scale. This floor plan is for illustrative purposes only.