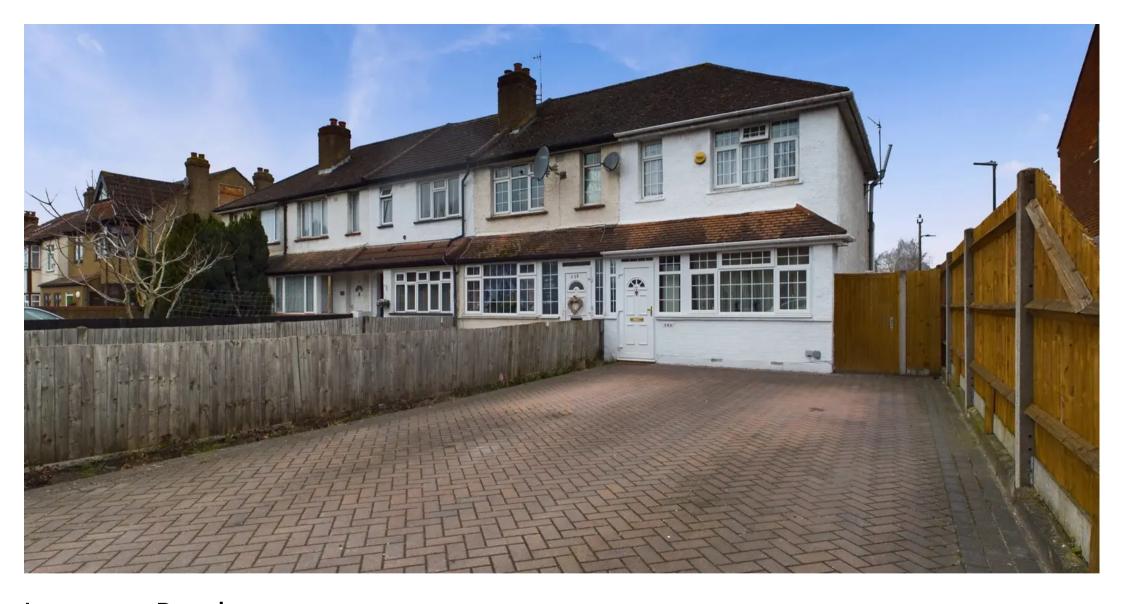

328 Church Road, Northolt

£500,000

## 328 Church Road

Northolt, Northolt

Council Tax band: D

Tenure: Freehold

EPC Energy Efficiency Rating: D

EPC Environmental Impact Rating: D

- 3 Bedroom End Terrace House
- Excellent Condition Throughout
- Modern Kitchen
- Modern Bathroom
- Good Size Garden
- Ample Driveway Parking
- Close to Transport Facilities