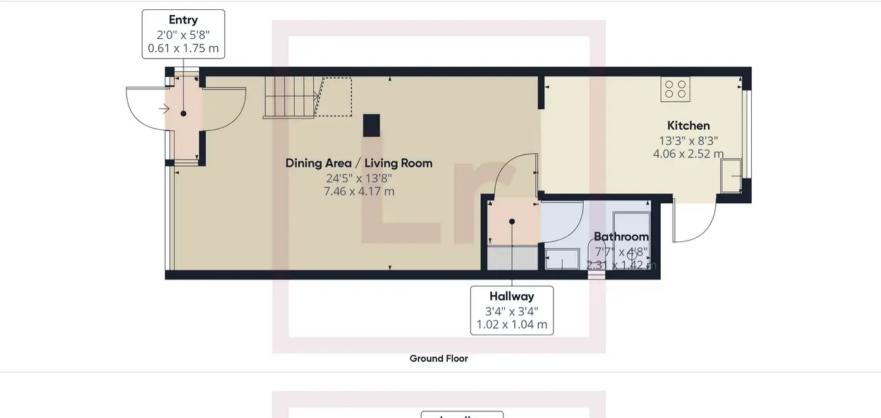

## 328 Church Road

Northolt, Northolt

Council Tax band: D

Tenure: Freehold

EPC Energy Efficiency Rating: D

EPC Environmental Impact Rating: D

- 3 Bedroom End Terrace House
- Excellent Condition Throughout
- Modern Kitchen
- Modern Bathroom
- Good Size Garden
- Ample Driveway Parking
- Close to Transport Facilities

### Approximate total area®

762.28 ft<sup>2</sup> 70.82 m<sup>2</sup>

#### Reduced headroom

13.01 ft<sup>2</sup> 1.21 m<sup>2</sup>

(1) Excluding balconies and terraces

(ii) Reduced headroom (below 1.5m/4.92ft)

While every attempt has been made to ensure accuracy, all measurements are approximate, not to scale. This floor plan is for illustrative purposes only.