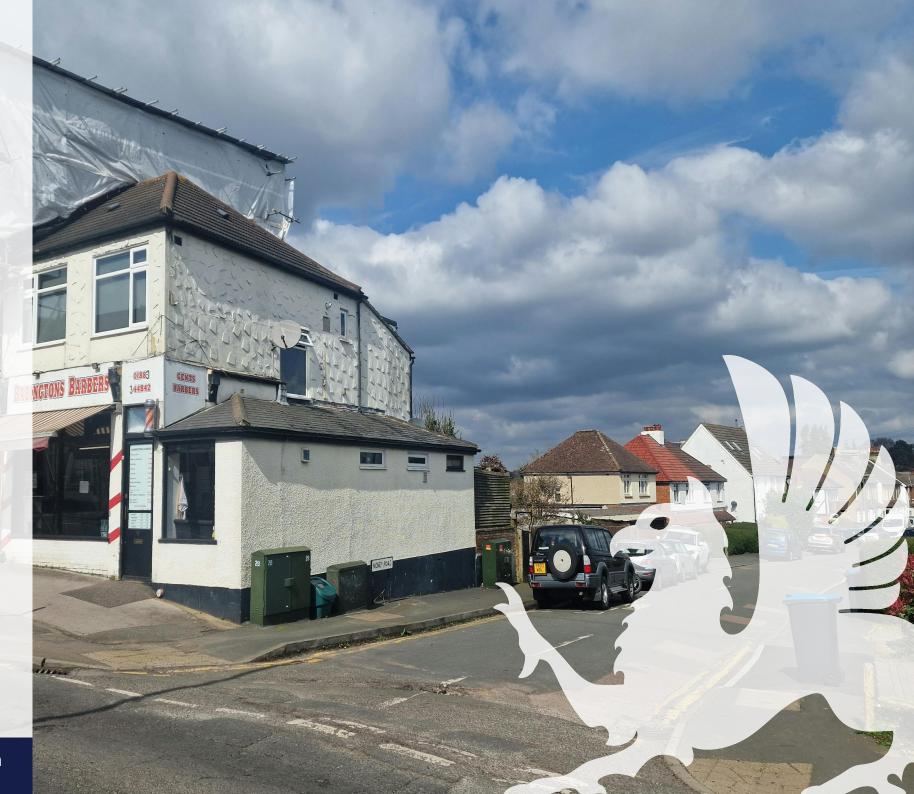

# **Description**

This is an ideal opportunity for owner occupiers, developers and investors.

Currently the return frontage/corner site offers a retail unit, three bed maisonette, garden, shed and garage. Access to the flat, garden and garage is via Money Road. The site offers a variety of redevelopment options - subject to gaining the relevant local authority planning consents.

16 Westway is located on the junction with Money Road, opposite Westway Common. Caterham Town Centre, High Street and Railway Station are within five minutes' drive. The A22/M25 (junction 6) can be reached within ten minutes' drive.

#### **Key points**

- Total internal space available 1,673 square feet
- Central location in Caterham
- Freehold sale £650,000
- Vacant possession upon completion of the sale
- Residential unit comprises 1,398 square feet, retail unit offers 275 square feet
- Retail unit plus a three bedroom maisonette
- Plus large rear garden, shed and garage
- Development/conversion potential