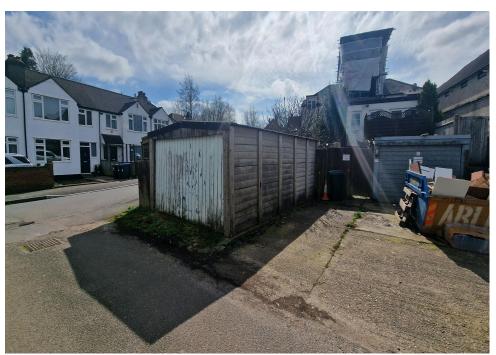

# **Description**

This is an ideal opportunity for owner occupiers, developers and investors.

Currently the return frontage/corner site offers a retail unit, three bed maisonette, garden, shed and garage. Access to the flat, garden and garage is via Money Road. The site offers a variety of redevelopment options - subject to gaining the relevant local authority planning consents.

The existing floor areas comprise: Retail shop of 275 square feet, three bed maisonette of 881 square feet plus family bathroom. In addition, the site offers a garden and a rear shed/garage offering 378 square feet of space, accessed via Money Road.