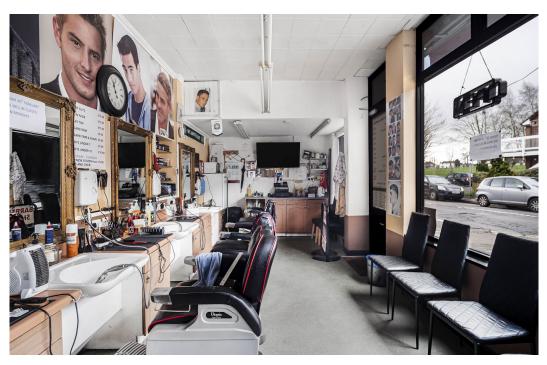

# **Description**

This is an ideal opportunity for owner occupiers, developers and investors.

Currently the return frontage/corner site offers a retail unit, three bed maisonette, garden, shed and garage. Access to the flat, garden and garage is via Money Road. The site offers a variety of redevelopment options - subject to gaining the relevant local authority planning consents.

The existing floor areas comprise: Retail shop of 275 square feet, three bed maisonette of 881 square feet plus family bathroom. In addition, the site offers a garden and a rear shed/garage offering 378 square feet of space, accessed via Money Road.

#### **Key points**

- Total internal space available 1,673 square feet
- Central location in Caterham
- Freehold sale £650,000
- Vacant possession upon completion of the sale
- Residential unit comprises 1,398 square feet, retail unit offers 275 square feet
- Retail unit plus a three bedroom maisonette
- Plus large rear garden, shed and garage
- Development/conversion potential