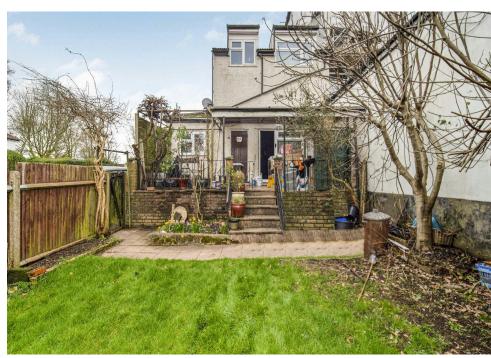

# **Description**

This is an ideal opportunity for owner occupiers, developers and investors.

Currently the return frontage/corner site offers a retail unit, three bed maisonette, garden, shed and garage. Access to the flat, garden and garage is via Money Road. The site offers a variety of redevelopment options - subject to gaining the relevant local authority planning consents.

The existing floor areas comprise: Retail shop of 275 square feet, three bed maisonette of 881 square feet plus family bathroom. In addition, the site offers a garden and a rear shed/garage offering 378 square feet of space, accessed via Money Road.