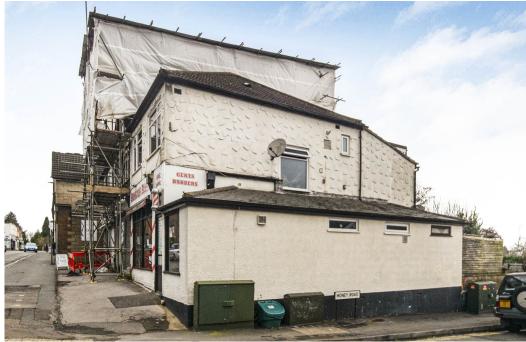

# **Description**

This is an ideal opportunity for owner occupiers, developers and investors.

Currently the return frontage/corner site offers a retail unit, three bed maisonette, garden, shed and garage. Access to the flat, garden and garage is via Money Road. The site offers a variety of redevelopment options - subject to gaining the relevant local authority planning consents.

16 Westway is located on the junction with Money Road, opposite Westway Common. Caterham Town Centre, High Street and Railway Station are within five minutes' drive. The A22/M25 (junction 6) can be reached within ten minutes' drive.