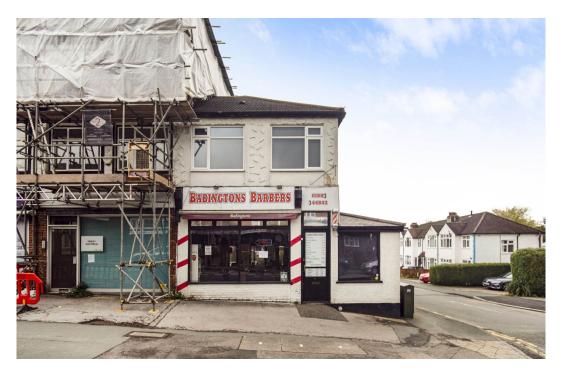

# **Description**

This is an ideal opportunity for owner occupiers, developers and investors.

Currently the return frontage/corner site offers a retail unit, three bed maisonette, garden, shed and garage. Access to the flat, garden and garage is via Money Road. The site offers a variety of redevelopment options - subject to gaining the relevant local authority planning consents.

The existing floor areas comprise: Retail shop of 275 square feet, three bed maisonette of 881 square feet plus family bathroom. In addition, the site offers a garden and a rear shed/garage offering 378 square feet of space, accessed via Money Road.

#### **Key points**

- Total internal space available 1,673 square feet
- Central location in Caterham
- Freehold sale £650,000
- Vacant possession upon completion of the sale
- Residential unit comprises 1,398 square feet, retail unit offers 275 square feet
- Retail unit plus a three bedroom maisonette
- Plus large rear garden, shed and garage
- Development/conversion potential