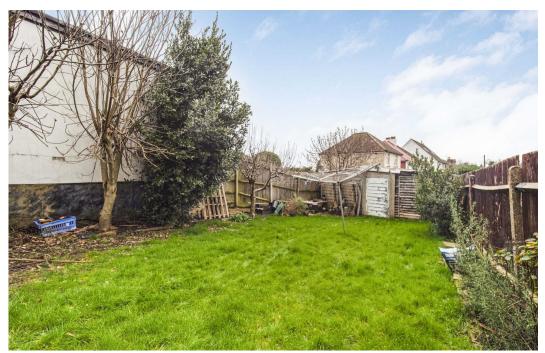

# **Description**

This is an ideal opportunity for owner occupiers, developers and investors.

Currently the return frontage/corner site offers a retail unit, three bed maisonette, garden, shed and garage. Access to the flat, garden and garage is via Money Road. The site offers a variety of redevelopment options - subject to gaining the relevant local authority planning consents.

The existing floor areas comprise: Retail shop of 275 square feet, three bed maisonette of 881 square feet plus family bathroom. In addition, the site offers a garden and a rear shed/garage offering 378 square feet of space, accessed via Money Road.

#### **Key points**

- Total internal space available 1,673 square feet
- Central location in Caterham
- Freehold sale £650,000
- Vacant possession upon completion of the sale
- Residential unit comprises 1,398 square feet, retail unit offers 275 square feet
- Retail unit plus a three bedroom maisonette
- Plus large rear garden, shed and garage
- Development/conversion potential