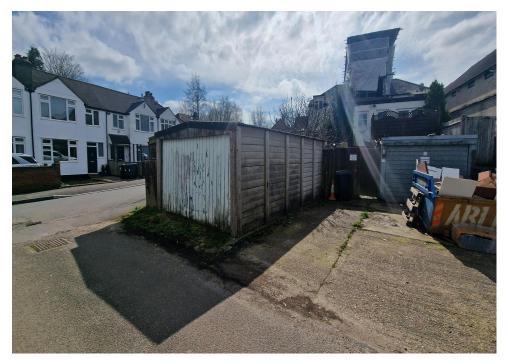

# Description

This is an ideal opportunity for owner occupiers, developers and investors.

Currently the return frontage/corner site offers a retail unit, three bedroom maisonette, garden, shed and garage. Access to the flat, garden and garage is via Money Road. The site offers a variety of redevelopment options - subject to gaining the relevant local authority planning consents.

The existing floor areas comprise: Retail shop of 275 square feet, three bedroom maisonette of 881 square feet plus family bathroom. In addition, the site offers a garden and a rear shed/garage offering 378 square feet of space, accessed via Money Road.

# Key points

- Total internal space available 1,673 square feet
- Central location in Caterham
- Freehold sale £600,000
- Vacant possession upon completion of the sale
- Residential unit comprises 1,398 square feet, retail unit offers 275 square feet
- Retail unit plus a three bedroom maisonette
- Plus large rear garden, shed and garage
- Development/conversion potential