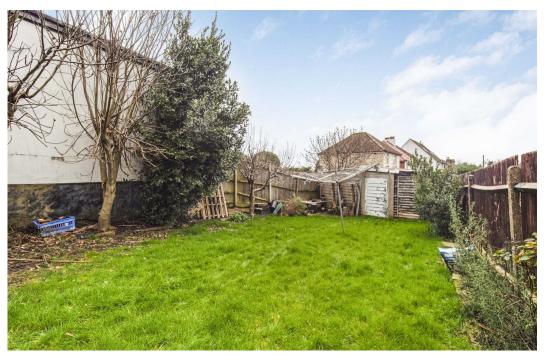

# Description

This is an ideal opportunity for owner occupiers, developers and investors.

Currently the return frontage/corner site offers a retail unit, three bedroom maisonette, garden, shed and garage. Access to the flat, garden and garage is via Money Road. The site offers a variety of redevelopment options - subject to gaining the relevant local authority planning consents.

The existing floor areas comprise: Retail shop of 275 square feet, three bedroom maisonette of 881 square feet plus family bathroom. In addition, the site offers a garden and a rear shed/garage offering 378 square feet of space, accessed via Money Road.

# Key points

- Total internal space available 1,673 square feet
- Central location in Caterham
- Freehold sale £600,000
- Vacant possession upon completion of the sale
- Residential unit comprises 1,398 square feet, retail unit offers 275 square feet
- Retail unit plus a three bedroom maisonette
- Plus large rear garden, shed and garage
- Development/conversion potential