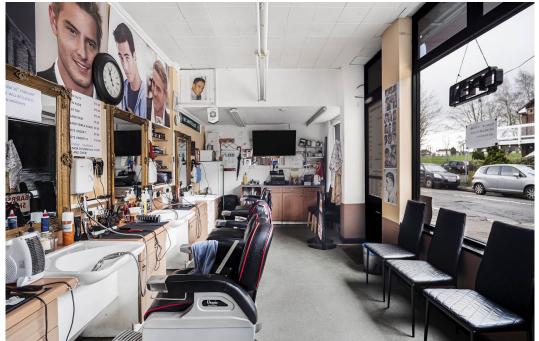

# Description

This is an ideal opportunity for owner occupiers, developers and investors.

Currently the return frontage/corner site offers a retail unit, three bedroom maisonette, garden, shed and garage. Access to the flat, garden and garage is via Money Road. The site offers a variety of redevelopment options - subject to gaining the relevant local authority planning consents.

The existing floor areas comprise: Retail shop of 275 square feet, three bedroom maisonette of 881 square feet plus family bathroom. In addition, the site offers a garden and a rear shed/garage offering 378 square feet of space, accessed via Money Road.

# Key points

- Total internal space available 1,673 square feet
- Central location in Caterham
- Freehold sale £600,000
- Vacant possession upon completion of the sale
- Residential unit comprises 1,398 square feet, retail unit offers 275 square feet
- Retail unit plus a three bedroom maisonette
- Plus large rear garden, shed and garage
- Development/conversion potential