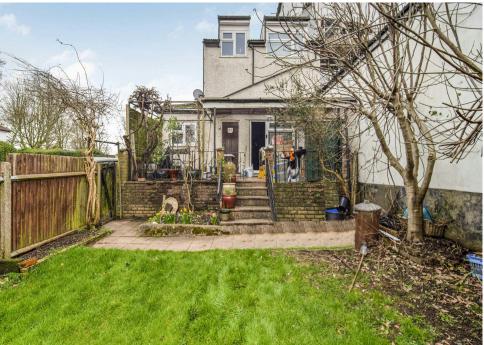

# Description

This is an ideal opportunity for owner occupiers, developers and investors.

Currently the return frontage/corner site offers a retail unit, three bedroom maisonette, garden, shed and garage. Access to the flat, garden and garage is via Money Road. The site offers a variety of redevelopment options - subject to gaining the relevant local authority planning consents.

The existing floor areas comprise: Retail shop of 275 square feet, three bedroom maisonette of 881 square feet plus family bathroom. In addition, the site offers a garden and a rear shed/garage offering 378 square feet of space, accessed via Money Road.

# Key points

- Total internal space available 1,673 square feet
- Central location in Caterham
- Freehold sale £600,000
- Vacant possession upon completion of the sale
- Residential unit comprises 1,398 square feet, retail unit offers 275 square feet
- Retail unit plus a three bedroom maisonette
- Plus large rear garden, shed and garage
- Development/conversion potential