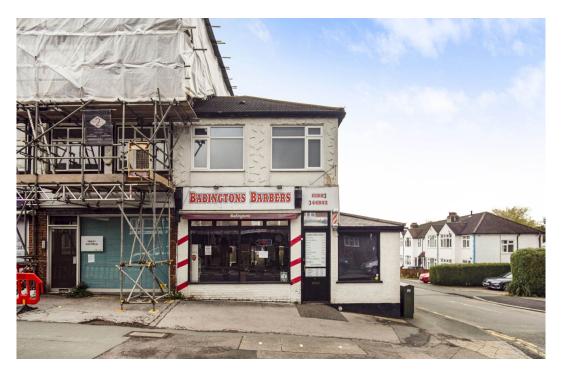

### FOR SALE

**16 Westway,** Caterham, CR3 5TP

1,534 sq ft

Caterham - mixed use investment/development opportunity

# Description

This is an ideal opportunity for owner occupiers, developers and investors.

Currently the return frontage/corner site offers a retail unit, three bedroom maisonette, garden, shed and garage. Access to the flat, garden and garage is via Money Road. The site offers a variety of redevelopment options - subject to gaining the relevant local authority planning consents.

# Key points

- Total internal space available 1,673 square feet
- Central location in Caterham
- Freehold sale £600,000
- Vacant possession upon completion of the sale
- Residential unit comprises 1,398 square feet, retail unit offers 275 square feet
- Retail unit plus a three bedroom maisonette
- Plus large rear garden, shed and garage
- Development/conversion potential