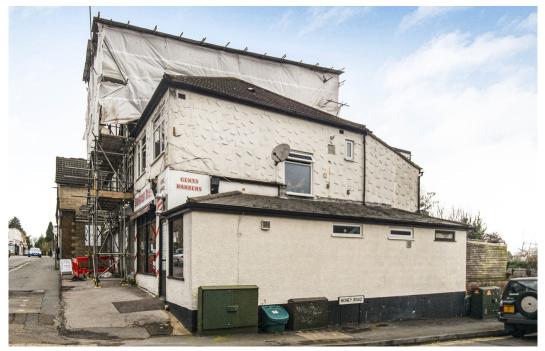

# Description

This is an ideal opportunity for owner occupiers, developers and investors.

Currently the return frontage/corner site offers a retail unit, three bedroom maisonette, garden, shed and garage. Access to the flat, garden and garage is via Money Road. The site offers a variety of redevelopment options - subject to gaining the relevant local authority planning consents.

The existing floor areas comprise: Retail shop of 275 square feet, three bedroom maisonette of 881 square feet plus family bathroom. In addition, the site offers a garden and a rear shed/garage offering 378 square feet of space, accessed via Money Road.