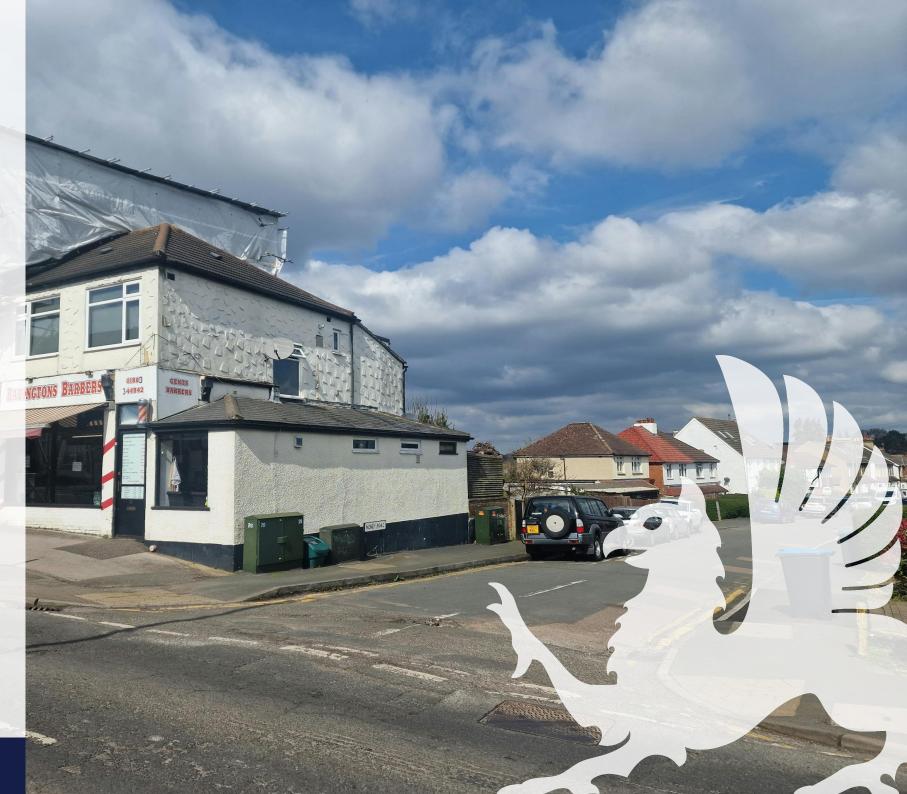

### FOR SALE

**16 Westway,** Caterham, CR3 5TP

1,534 sq ft

Caterham - mixed use investment/development opportunity

# Description

This is an ideal opportunity for owner occupiers, developers and investors.

Currently the return frontage/corner site offers a retail unit, three bedroom maisonette, garden, shed and garage. Access to the flat, garden and garage is via Money Road. The site offers a variety of redevelopment options - subject to gaining the relevant local authority planning consents.

# Location

16 Westway is located on the junction with Money Road, opposite Westway Common. Caterham Town Centre, High Street and Railway Station are within five minutes' drive. The A22/M25 (junction 6) can be reached within ten minutes' drive.