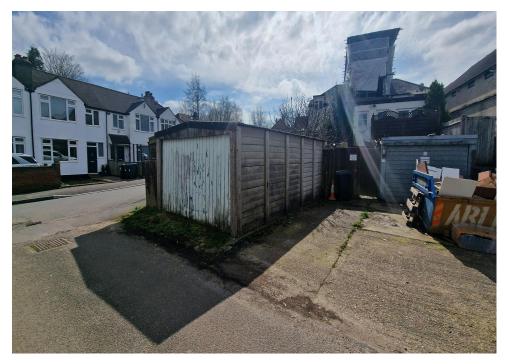

# Description

This is an ideal opportunity for owner occupiers, developers and investors.

Currently the return frontage/corner site offers a retail unit, three bedroom maisonette, garden, shed and garage. Access to the flat, garden and garage is via Money Road. The site offers a variety of redevelopment options - subject to gaining the relevant local authority planning consents.

The existing floor areas comprise: Retail shop of 275 square feet, three bedroom maisonette of 881 square feet plus family bathroom. In addition, the site offers a garden and a rear shed/garage offering 378 square feet of space, accessed via Money Road.