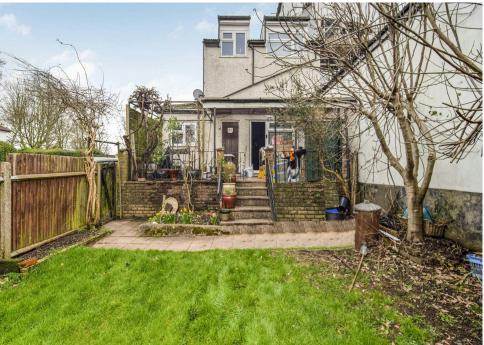

# Description

This is an ideal opportunity for owner occupiers, developers and investors.

Currently the return frontage/corner site offers a retail unit, three bedroom maisonette, garden, shed and garage. Access to the flat, garden and garage is via Money Road. The site offers a variety of redevelopment options - subject to gaining the relevant local authority planning consents.

The existing floor areas comprise: Retail shop of 275 square feet, three bedroom maisonette of 881 square feet plus family bathroom. In addition, the site offers a garden and a rear shed/garage offering 378 square feet of space, accessed via Money Road.