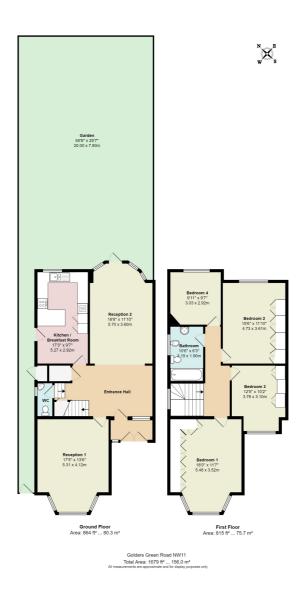

\*May suit a large family, investor for conversion into flats or even a possible business use similar to other sin the vicinity

\*The good size accommodation of some 1680 sq ft/ 156 sq mt provides the 4 bedrooms and bathroom on the 1st floor with 2 large receptions a spacious kitchen on the ground floor

\*There is a good size rear garden and off street parking to the front

\*Ground Floor

\*Entrance Hall with cloakroom

\*Reception Room 1

5.30m x 4.11m (17'5" x 13'6")

\*Reception Room 2

5.70m x 3.60m (18'8" x 11'10")

\*Kitchen/Breakfast Room

5.26m x 2.92m (17'3" x 9'7")

First Floor

\*Bedroom 1

34 Golders Green Road, London NW11 8LL murray@dreamviewestates.co.uk 020 8455 0055

5.49m x 3.53m (18'0" x 11'7")

\*Bedroom 2

4.72m x 3.60m (15'6" x 11'10")

\*Bedroom 3 3.78m x 3.10m (12'5" x 10'2")

\*Bedroom 4 3.02m x 2.92m (9'11" x 9'7")

5.02111 × 2.5211 (5 11 × 57 )

\*Bathroom 3.02m x 2.92m (9'11" x 9'7")

\*Garden

20.02m x 7.80m (65'8" x 25'7")

PRICE £1,450,000 FREEHOLD