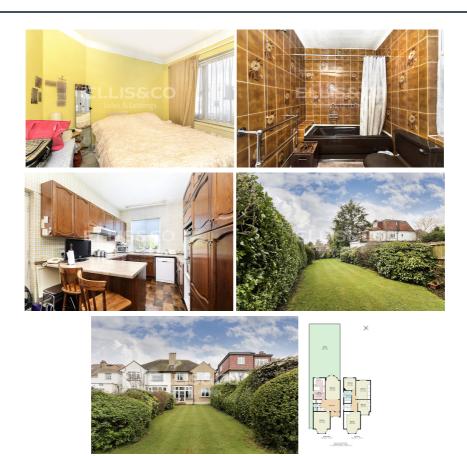

\*There is a good size rear garden and off street parking to the front

\*Ground Floor

\*Entrance Hall with cloakroom

\*Reception Room 1

5.30m x 4.11m (17'5" x 13'6")

\*Reception Room 2

5.70m x 3.60m (18'8" x 11'10")

\*Kitchen/Breakfast Room

5.26m x 2.92m (17'3" x 9'7")

First Floor

\*Bedroom 1

34 Golders Green Road, London NW11 8LL murray@dreamviewestates.co.uk 020 8455 0055

5.49m x 3.53m (18'0" x 11'7")

\*Bedroom 2

4.72m x 3.60m (15'6" x 11'10")

\*Bedroom 3 3.78m x 3.10m (12'5" x 10'2")

\*Bedroom 4 3.02m x 2.92m (9'11" x 9'7")

5.02111 × 2.5211 (5 11 × 57 )

\*Bathroom 3.02m x 2.92m (9'11" x 9'7")

\*Garden

20.02m x 7.80m (65'8" x 25'7")

PRICE £1,450,000 FREEHOLD