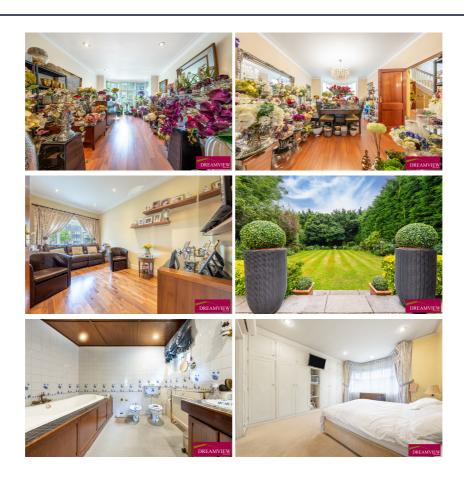

## For Sale 5 bed house

- → 5 BEDROOMS
- > 2 BATHROOMS (1 EN SUITE)
- > 2496 Sq ft/241 Sq mt
- > THROUGH RECEPTIONS
- >TV ROOM

Imposing detached family home offering five spacious bedrooms, two bathrooms, and an abundance of potential for extensions (stpp) with over 2500 sqft of living space spread across two floors. this property is perfect for growing families or those seeking a generous amount of space.

## MANOR HALL AVENUE, HENDON, NW4 1PA

\*Imposing detached family home offering five spacious bedrooms, two bathrooms, and an abundance of potential for extensions (stpp) with over 2500 sqft of living space spread across two floors. this property is perfect for growing families or those seeking a generous amount of space.

- Large detached 2596 SQ FT/241 SQ MT family home
- Double fronted
- Garage via own drive
- South-facing garden (approx. 80 ft)
- 2 Utility rooms
- 40ft through lounge
- Additional living room
- Large en-suite
- Good to outstanding schools
- Guest W/C
- High ceilings
- Good transport links
- \*. Scope to extend subject to PP
- \*Price £2,250,000 Freehold
- \*Council Tax Bang G
- \*EPC Band E