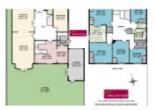

- Large detached 2596 SQ FT/241 SQ MT family home
- Double fronted
- Garage via own drive
- South-facing garden (approx. 80 ft)
- 2 Utility rooms
- 40ft through lounge
- Additional living room
- Large en-suite
- Good to outstanding schools
- Guest W/C
- High ceilings
- Good transport links
- \*. Scope to extend subject to PP
- \*Price £2,250,000 Freehold
- \*Council Tax Bang G
- \*EPC Band E