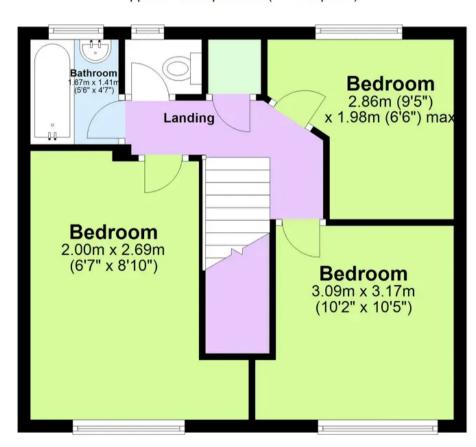

iency Rating: D

EPC Environmental Impact Rating: D

- In need of modernisation
- Three bedroom home
- New gravelled driveway
- Large rear garden
- Ample storage
- Popular residential area
- Local convenience store nearby
- No onward chain

## 16 Gibson Drive

Paignton, Paignton

Gibson Drive is a cul de sac location in the popular Hookhills area. Benefitting from access to nearby schools, convenience stores and a regular bus service this property is in a fantastic location for people of all ages.

# Absolute Sales & Lettings

Absolute Sales & Lettings, 27 Hyde Road - TQ4 5BP 01803 890110

paignton@movewithabsolute.co.uk

http://www.movewithabsolute.co.uk









## **Ground Floor**

Approx. 40.8 sq. metres (439.3 sq. feet)



## **First Floor**

Approx. 38.1 sq. metres (410.6 sq. feet)