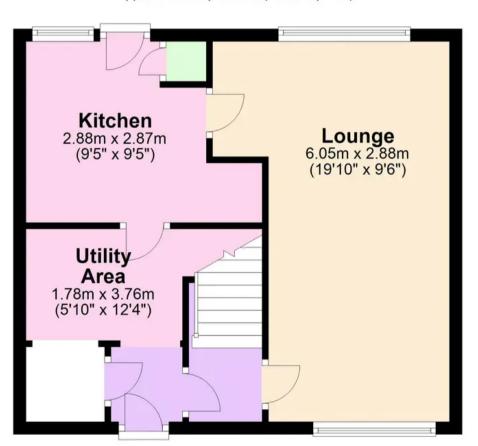

chain.

Council Tax band: B

Tenure: Freehold

EPC Energy Efficiency Rating: D

EPC Environmental Impact Rating: D

- In need of modernisation
- Three bedroom home
- New gravelled driveway
- Large rear garden
- Ample storage
- Popular residential area
- Local convenience store nearby
- No onward chain

## 16 Gibson Drive

Paignton, Paignton

Gibson Drive is a cul de sac location in the popular Hookhills area. Benefitting from access to nearby schools, convenience stores and a regular bus service this property is in a fantastic location for people of all ages.

# Absolute Sales & Lettings

Absolute Sales & Lettings, 27 Hyde Road - TQ4 5BP 01803 890110

paignton@movewithabsolute.co.uk

http://www.movewithabsolute.co.uk









## **Ground Floor**

Approx. 40.8 sq. metres (439.3 sq. feet)



## **First Floor**

Approx. 38.1 sq. metres (410.6 sq. feet)