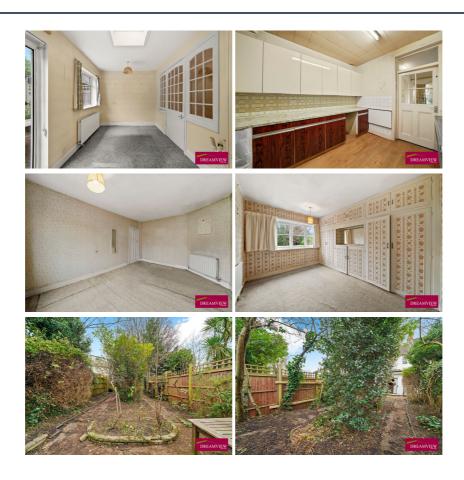

For Sale 3 bed house

- 3 BEDROOMS
- > TERRACED HOUSE
- > 1263 SQT FT/117 SQ MT
- 3 RECEPTIONS
- » BATHROOM, SEPERATE WC

TEMPLE GROVE, NW11 7UA \*DREAMVIEW
ESTATES HAVE BEEN INSTRUCTED TO MARKET
THIS GOOD SIZE 3 BEDROOM TERRACED HOUSE
OF SOME 1263 SQT FT/117 SQ MT IN A QUIET CUL
DE SAC JUST OFF TEMPLE FORTUNE LANE AND IN
EASY WALKING DISTANCE OF THE SHOPS AND
AMENITIES IN TEMPLE FORTUNE

TEMPLE GROVE, NW11 7UA

\*DREAMVIEW ESTATES HAVE BEEN INSTRUCTED TO MARKET THIS GOOD SIZE 3
BEDROOM TERRACED HOUSE OF SOME 1263 SQT FT/117 SQ MT IN A QUIET CUL DE
SAC JUST OFF TEMPLE FORTUNE LANE AND IN EASY WALKING DISTANCE OF THE
SHOPS AND AMENITIES IN TEMPLE FORTUNE

\*GOLDERS GREEN TUBE STATION IS APPROXIMATELY 15/20 MINUTES WALK WITH GOLDERS HILL PARK ABOUT ANOTHER 10 MINUTES FURTHER ON

\*THE HOUSE HAS BEEN EXTENDED TO THE REAR IN THE PAST TO PROVIDE A 3rd RECEPTION ROOM AND INCLUDES A GROUND FLOOR SHOWER/WC LEADING OFF. OF COURSE THE KITCHEN IS ALSO ON THE GROUND FLOOR

\*THE FIRST FLOOR PROVIDE THE 3 BEDROOMS, BATHROOM AND SEPARATE WC

\*THE PROPERTY HAS NOT BEEN MODERNISED FOR SOME YEARS AND WOULD NOW REQURE GENERAL UPDATING AND MODERNISATION WHICH HAS BEEN ACCOUNTED FOR IN THE ASKING PRICE