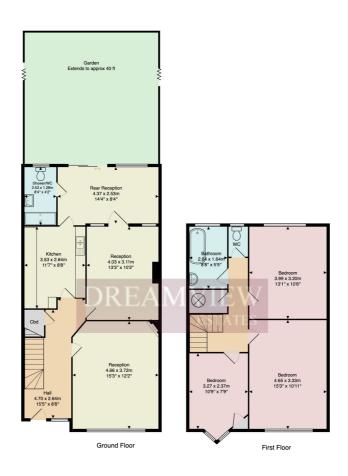

## Temple Grove, NW11

Approx. Gross Internal Area: 117.3 m² ... 1263 ft²

Al measurements and sreas are approximate only.

Dimensions are not to scale. This plan is for guidance only and must not be relied upon as a statement of fact.

\*GOLDERS GREEN TUBE STATION IS APPROXIMATELY 15/20 MINUTES WALK WITH GOLDERS HILL PARK ABOUT ANOTHER 10 MINUTES FURTHER ON

\*THE HOUSE HAS BEEN EXTENDED TO THE REAR IN THE PAST TO PROVIDE A 3rd RECEPTION ROOM AND INCLUDES A GROUND FLOOR SHOWER/WC LEADING OFF. OF COURSE THE KITCHEN IS ALSO ON THE GROUND FLOOR

\*THE FIRST FLOOR PROVIDE THE 3 BEDROOMS, BATHROOM AND SEPARATE WC

\*THE PROPERTY HAS NOT BEEN MODERNISED FOR SOME YEARS AND WOULD NOW REQURE GENERAL UPDATING AND MODERNISATION WHICH HAS BEEN ACCOUNTED FOR IN THE ASKING PRICE