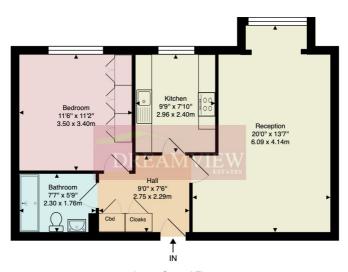

## **Birnbeck Court (5)**

Lower Ground Floor Approx. Gross Internal Area: 558 ft² ... 51.8 m²

All measurements and areas are approximate only. Dimensions are not to scale. This plan is for guidance only and must not be relied upon as a statement of fact. (c) Peninsula Surveys Ltd