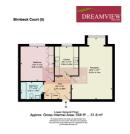

## **Birnbeck Court (5)**

Lower Ground Floor Approx. Gross Internal Area: 558 ft² ... 51.8 m²

All measurements and areas are approximate only. Dimensions are not to scale. This plan is for guidance only and must not be relied upon as a statement of fact. (c) Peninsula Surveys Ltd