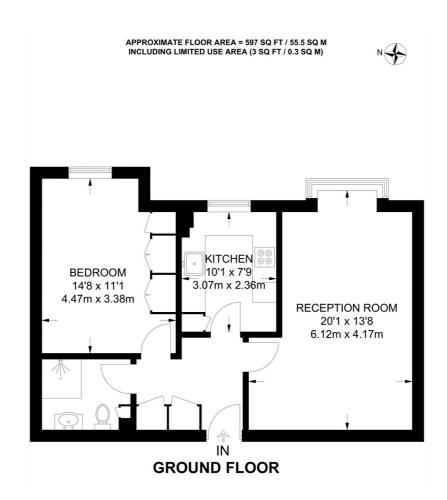

\*THE ACCOMMODATION PROVIDES 1 BEDROOM, LOUNGE, KITCHEN AND BATHROOM WITH WALK IN SHOWER

\*THE BLOCK PROVIDES A RESIDENT WARDEN, COMMUNAL LOUNGE AREA, NICE GROUNDS AND RESIDENT PARKING.

\*IT IS SITUATED DIRECTLY ON THE FINCHLEY ROAD AND IMMEDIATELY ADJACENT TO ALL LOCAL SHOPS SUCH AS MARKS & SPENCERS AND WAITROSE ALONG WITH A BUS ROUTES THAT STOP DIRECTLY OUTSIDE THE BLOCK GIVING ACCESS TO GOLDERS GREEN OR FINCHLEY CENTRAL.