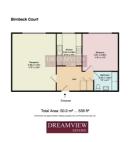

## **Birnbeck Court**

Total Area: 50.0 m<sup>2</sup> ... 539 ft<sup>2</sup>

Dimensions are approximate; for display purposes only. (c) Peninsula Surveys Ltd.

BIRNBECK COURT, FINCHLEY ROAD, NW11 6BB

WE ARE PLEASED TO OFFER THIS 1 BEDROOM FLAT ON THE GROUND FLOOR OF THIS VERY SOUGHT AFTER WARDEN ASSISTED BLOCK IN THE HEART OF TEMPLE FORTUNE.