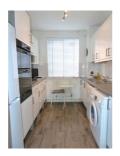

THE FLAT HAS A LIVING ROOM, KITCHEN AND GAS CENTRAL HEATING HAVING BEEN RECENTLY MODERNISED WITH A NEW KITCHEN AND SHOWER ROOM IN THE PAST 2 YEARS

THE BLOCK PROVIDES FOR A RESIDENT WARDEN, EMERGENCY CALL SYSTEM,
COMMUNAL RESIDENTS LOUNGE AREA, NICE GROUNDS AND RESIDENT PARKING.