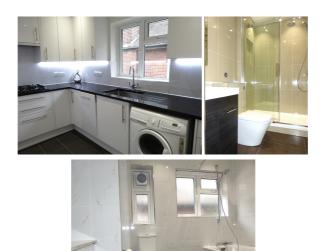

## To Let 3 bed flat

0

 > 3 DOUBLE BEDROOMS
> 2 BATHROOMS (1 EN SUITE)
> LARGE RECEPTION ROOM

- > SEPERATE KITCHEN
- > DOUBLE GLAZED

DREAMVIEW ESTATES ARE DELIGHTED TO BRING TO MARKET THIS STUNNING, NEWLY REFURBISHED 3 DOUBLE BEDROOM FLAT IN GOLDERS GREEN. THE FLAT HAS A LARGE LIVING ROOM, SEPARATE KITCHEN 2 BATHROOMS AND OFF STREET PARKING SPACE FOR 1 CAR

THE FLAT COMPRISES OF 3 DOUBLE BEDROOMS, 2 BATHROOMS (1 EN SUITE), LARGE AND BRIGHT LIVING ROOM AND A SEPARATE FULLY FITTED MODERN KITCHEN.

IN ADDITION TO THIS, THE FLAT IS IDEALLY LOCATED WITHIN WALKING DISTANCE OF GOLDERS GREEN TUBE STATION, GOLDERS HILL PARK AND THE HIGH STREET. IT ALSO COMES WITH OFF STREET PARKING FOR 1 CAR.