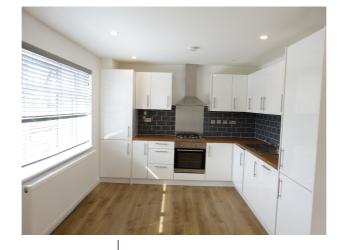

## BEDROOMS

- > OFF STREET PARKING
- > FULLY FITTED KITCHEN
- > TWO BATHROOMS

A lovely two double bedroom flat to let in Golders Green/ Brent Cross. The property benefits from wood flooring, two double bedrooms, fully fitted kitchen, two bathrooms, off street parking, double glazing and is offered furnished.

best agent A lovely two double bedroom flat to let in Golders Green/ Brent Cross. The property benefits from wood flooring, two double bedrooms, fully fitted kitchen, two bathrooms, off street parking, double glazing and is offered furnished. £2100 pcm