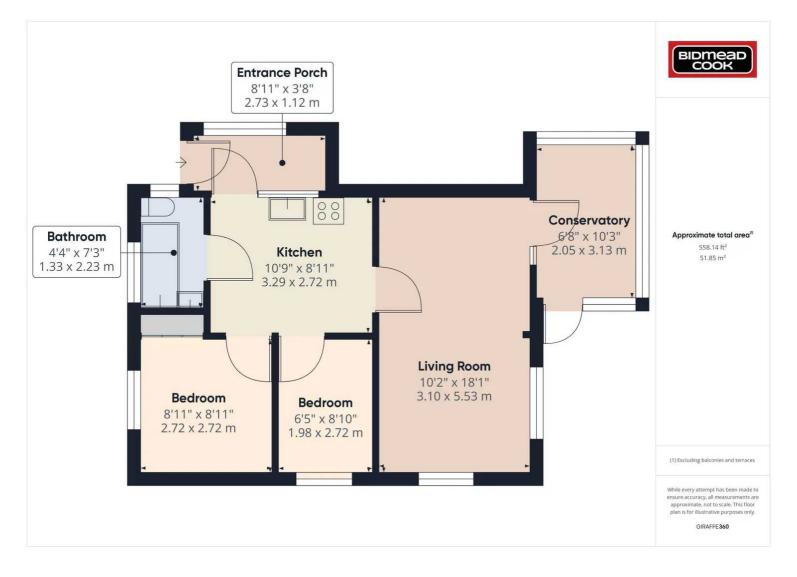

## 3 Wyelands Park, Lower Lydbrook, GL17 9NX

£115,000 Leasehold

Park Home • Residential Park for the Over 50s • Close to the River Wye • Two Double Bedrooms • Lounge, Conservatory • Kitchen, Entrance Porch • Bathroom • Enclosed Garden, Off Road Parking

8 Broad Street, Ross-on-Wye, Herefordshire, HR9 7EA Tel: 01989 763553 Email: rossonwye@bidmeadcook.co.uk www.bidmeadcook.co.uk A two double bedroom park home for the over 50s having off road parking, an enclosed garden and an LPG heating system. The accommodation comprises an entrance porch, lounge, conservatory, kitchen, two bedrooms and bathroom. Outside, there is off road parking to the side with storage shed. An enclosed patio area and rear terrace with wooded outlook.