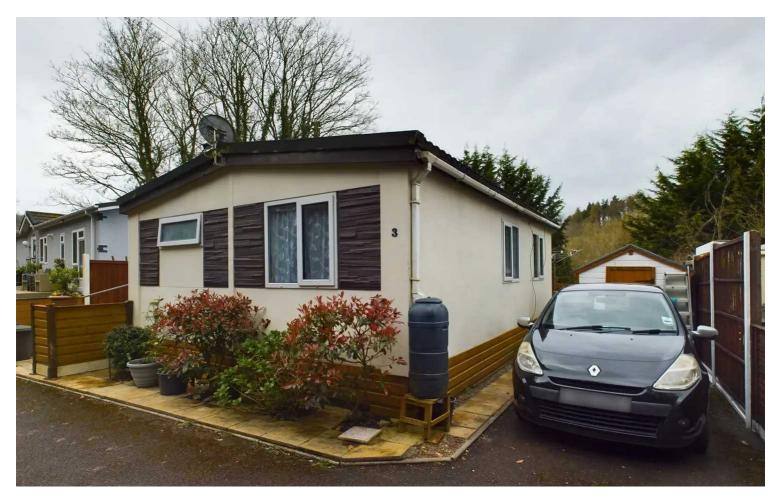

## 3 Wyelands Park, Lower Lydbrook, GL17 9NX

£115,000 Leasehold

Park Home • Residential Park for the Over 50s • Close to the River Wye • Two Double Bedrooms • Lounge, Conservatory • Kitchen, Entrance Porch • Bathroom • Enclosed Garden, Off Road Parking

8 Broad Street, Ross-on-Wye, Herefordshire, HR9 7EA Tel: 01989 763553 Email: rossonwye@bidmeadcook.co.uk www.bidmeadcook.co.uk A two double bedroom park home for the over 50s having off road parking, an enclosed garden and an LPG heating system. The accommodation comprises an entrance porch, lounge, conservatory, kitchen, two bedrooms and bathroom. Outside, there is off road parking to the side with storage shed. An enclosed patio area and rear terrace with wooded outlook.